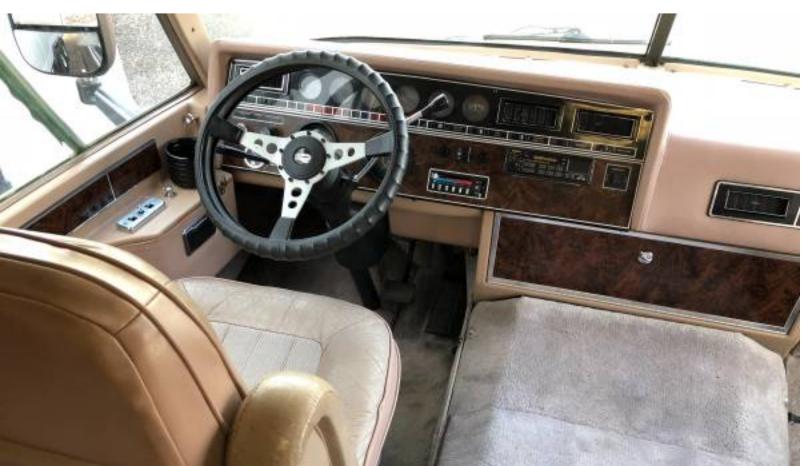

## **★ 1991 Airstream 345 LE Classic Motorhome - \$27000 (Denver)**

image 1 of 18

fuel: gas

title status: **clean** 

transmission: automatic

Airstream ended the production of these classics in 1991 so these are limited and hard to come by! The quality of Airstream is well known and with a Chevy P30 chassis, 454 motor, and a turbo 400 transmission it's reliability and longevity has been proven time and time again. In addition this model has the banks power pack factory installed. With just a little TLC, wipe down and wash this beauty is ready to go! With 96K original miles and a reliable Onan generator your adventures begins!!