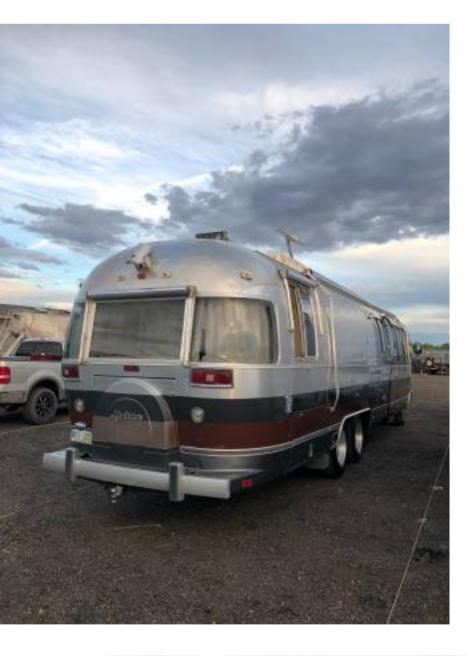

## **★ 1991 Airstream 345 LE Classic Motorhome - \$27000 (Denver)**

image 1 of 18

fuel: gas

title status: **clean** 

transmission: automatic

Airstream ended the production of these classics in 1991 so these are limited and hard to come by! The quality of Airstream is well known and with a Chevy P30 chassis, 454 motor, and a turbo 400 transmission it's reliability and longevity has been proven time and time again. In addition this model has the banks power pack factory installed. With just a little TLC, wipe down and wash this beauty is ready to go! With 96K original miles and a reliable Onan generator your adventures begins!!