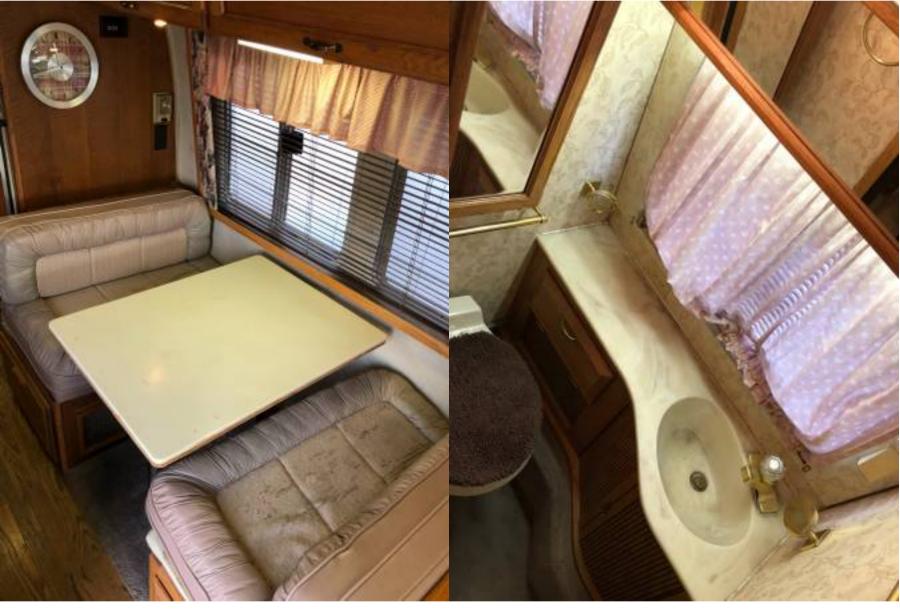

## **★ 1991 Airstream 345 LE Classic Motorhome - \$27000 (Denver)**

image 1 of 18

fuel: gas

title status: **clean** 

transmission: automatic

Airstream ended the production of these classics in 1991 so these are limited and hard to come by! The quality of Airstream is well known and with a Chevy P30 chassis, 454 motor, and a turbo 400 transmission it's reliability and longevity has been proven time and time again. In addition this model has the banks power pack factory installed. With just a little TLC, wipe down and wash this beauty is ready to go! With 96K original miles and a reliable Onan generator your adventures begins!!