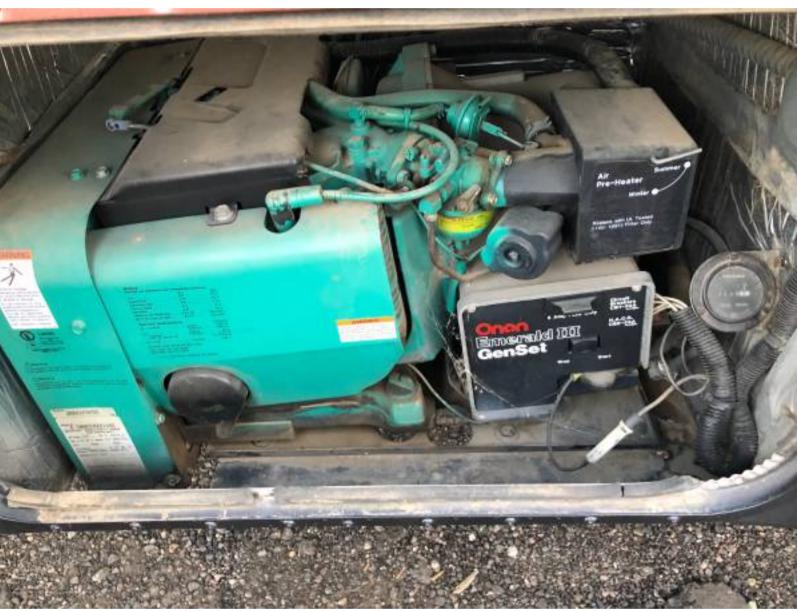

## **★ 1991 Airstream 345 LE Classic Motorhome - \$27000 (Denver)**

image 1 of 18

fuel: gas

title status: **clean** 

transmission: automatic

Airstream ended the production of these classics in 1991 so these are limited and hard to come by! The quality of Airstream is well known and with a Chevy P30 chassis, 454 motor, and a turbo 400 transmission it's reliability and longevity has been proven time and time again. In addition this model has the banks power pack factory installed. With just a little TLC, wipe down and wash this beauty is ready to go! With 96K original miles and a reliable Onan generator your adventures begins!!