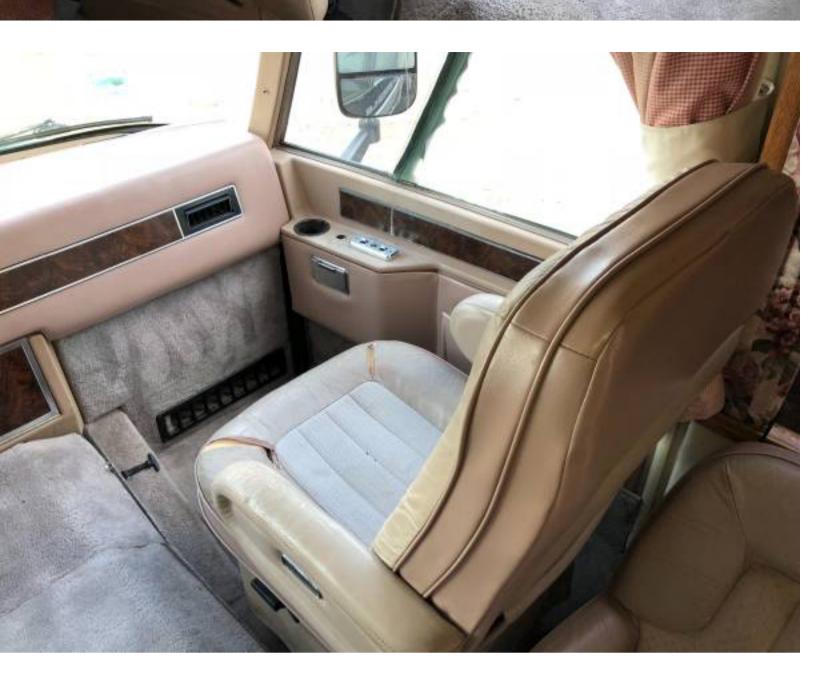

## **★ 1991 Airstream 345 LE Classic Motorhome - \$27000 (Denver)**

image 1 of 18

fuel: gas

title status: **clean** 

transmission: automatic

Airstream ended the production of these classics in 1991 so these are limited and hard to come by! The quality of Airstream is well known and with a Chevy P30 chassis, 454 motor, and a turbo 400 transmission it's reliability and longevity has been proven time and time again. In addition this model has the banks power pack factory installed. With just a little TLC, wipe down and wash this beauty is ready to go! With 96K original miles and a reliable Onan generator your adventures begins!!