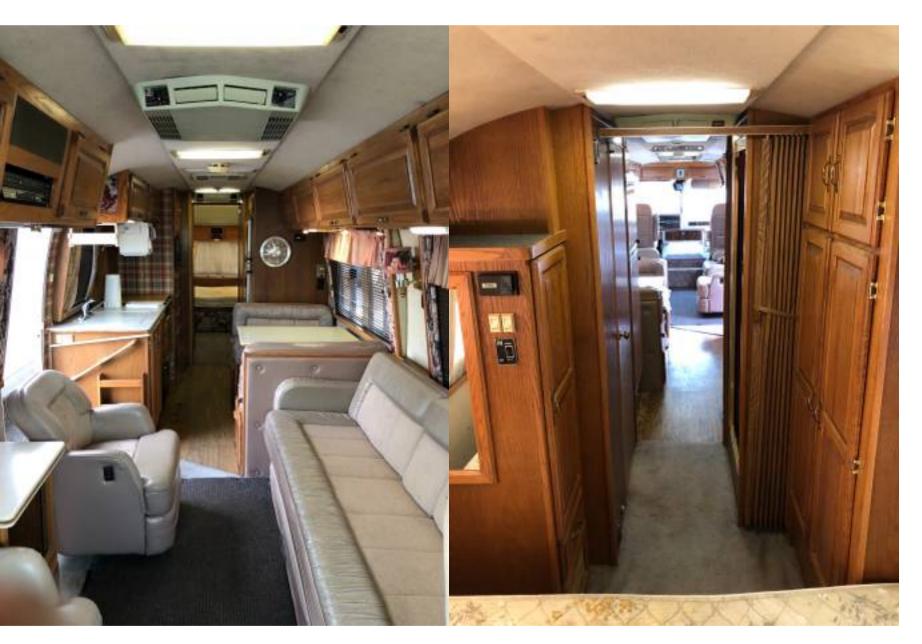

## **★ 1991 Airstream 345 LE Classic Motorhome - \$27000 (Denver)**

image 1 of 18

fuel: gas

title status: **clean** 

transmission: automatic

Airstream ended the production of these classics in 1991 so these are limited and hard to come by! The quality of Airstream is well known and with a Chevy P30 chassis, 454 motor, and a turbo 400 transmission it's reliability and longevity has been proven time and time again. In addition this model has the banks power pack factory installed. With just a little TLC, wipe down and wash this beauty is ready to go! With 96K original miles and a reliable Onan generator your adventures begins!!