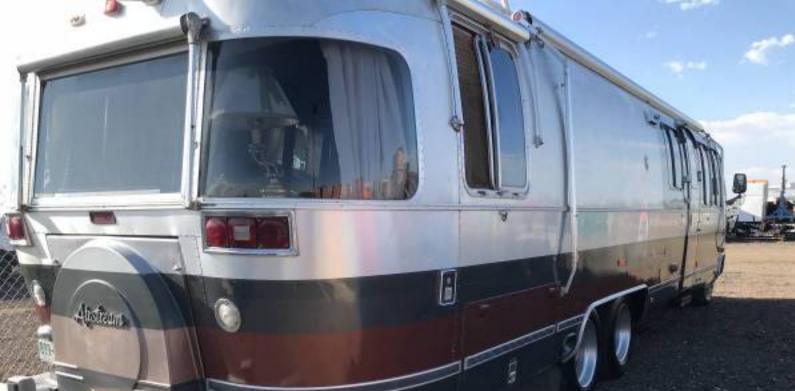

## **★ 1991 Airstream 345 LE Classic Motorhome - \$27000 (Denver)**

image 1 of 18

fuel: gas

title status: **clean** 

transmission: automatic

Airstream ended the production of these classics in 1991 so these are limited and hard to come by! The quality of Airstream is well known and with a Chevy P30 chassis, 454 motor, and a turbo 400 transmission it's reliability and longevity has been proven time and time again. In addition this model has the banks power pack factory installed. With just a little TLC, wipe down and wash this beauty is ready to go! With 96K original miles and a reliable Onan generator your adventures begins!!