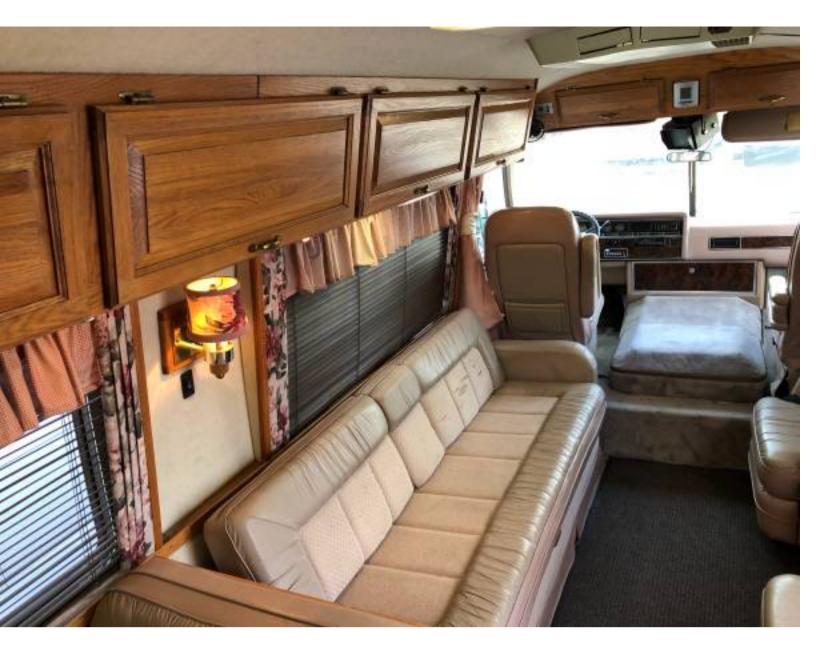

## **★ 1991 Airstream 345 LE Classic Motorhome - \$27000 (Denver)**

image 1 of 18

fuel: gas

title status: **clean** 

transmission: automatic

Airstream ended the production of these classics in 1991 so these are limited and hard to come by! The quality of Airstream is well known and with a Chevy P30 chassis, 454 motor, and a turbo 400 transmission it's reliability and longevity has been proven time and time again. In addition this model has the banks power pack factory installed. With just a little TLC, wipe down and wash this beauty is ready to go! With 96K original miles and a reliable Onan generator your adventures begins!!