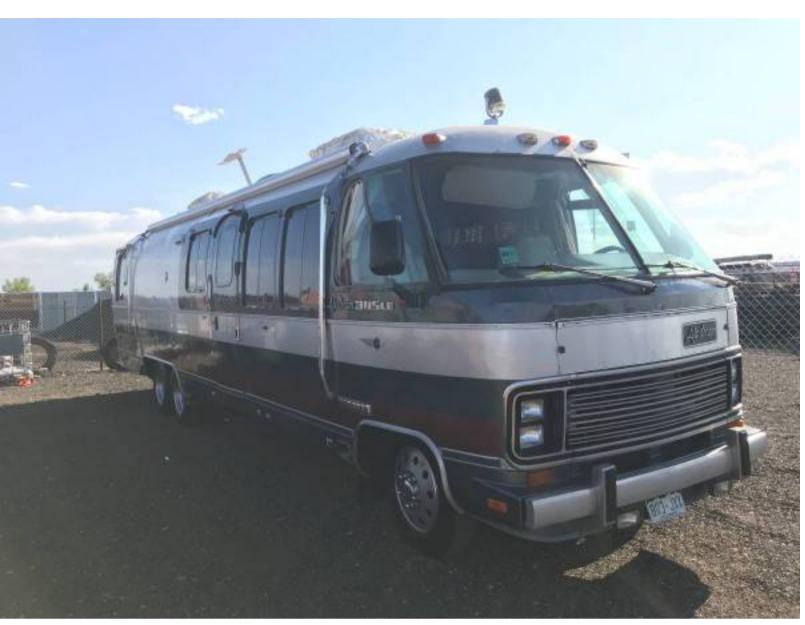

## **★ 1991 Airstream 345 LE Classic Motorhome - \$27000 (Denver)**

image 1 of 18

fuel: gas

title status: **clean** 

transmission: automatic

Airstream ended the production of these classics in 1991 so these are limited and hard to come by! The quality of Airstream is well known and with a Chevy P30 chassis, 454 motor, and a turbo 400 transmission it's reliability and longevity has been proven time and time again. In addition this model has the banks power pack factory installed. With just a little TLC, wipe down and wash this beauty is ready to go! With 96K original miles and a reliable Onan generator your adventures begins!!