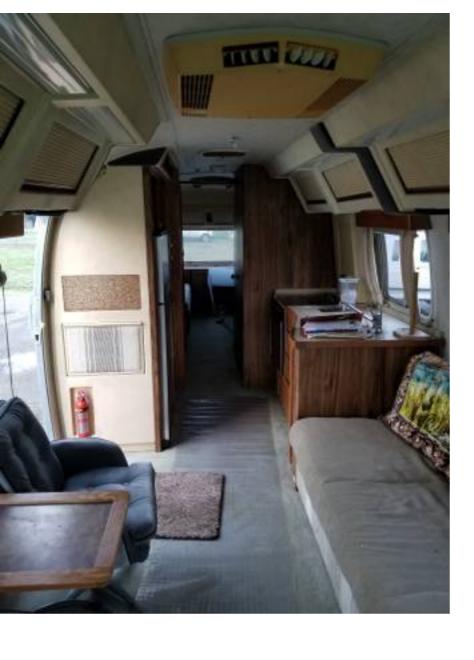

## **☆ Airstream Motor home - \$31000 遠**

image 1 of 12

1983 Airstream

fuel: diesel

transmission: automatic

1983 Airstream Limited 31' Motor home. New diesel motor and transmission installed in 1994 with less than 50,000 on it. This motor home has been maintained and every service record and maintenance receipt to go with it. This beauty when not out turning heads has been parked in an enclosed shop. Had new breaks and stereo installed Jan 5th. Will need some new tires. Magic chef appliances all working including built in ice maker and blender. Has central vaccum with all attachments.

Two couches in rear make out to king size bed with additional custom fit and made foam toppers.

Owner is also throwing a few little additional items such as chains, bungies,& custom curtains.

All original to keep it at it's original glory.