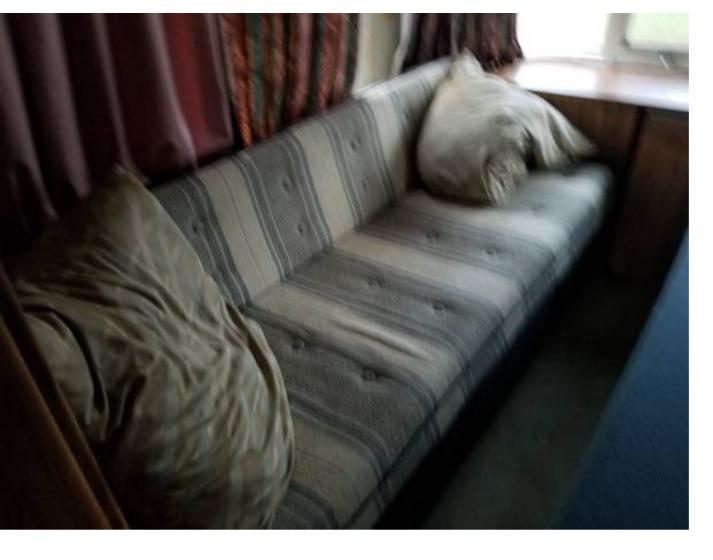

Two couches in rear make out to king size bed with additional custom fit and made foam toppers.

Owner is also throwing a few little additional items such as chains, bungies,& custom curtains.

All original to keep it at it's original glory.