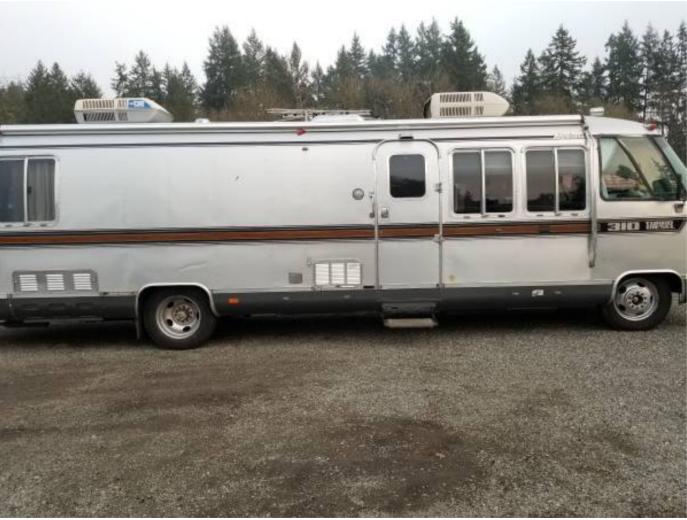

## **☆ Airstream Motor home - \$31000 遠**

image 1 of 12

1983 Airstream

fuel: diesel

transmission: automatic

1983 Airstream Limited 31' Motor home. New diesel motor and transmission installed in 1994 with less than 50,000 on it. This motor home has been maintained and every service record and maintenance receipt to go with it. This beauty when not out turning heads has been parked in an enclosed shop. Had new breaks and stereo installed Jan 5th. Will need some new tires. Magic chef appliances all working including built in ice maker and blender. Has central vaccum with all attachments.

Two couches in rear make out to king size bed with additional custom fit and made foam toppers.

Owner is also throwing a few little additional items such as chains, bungies,& custom curtains.

All original to keep it at it's original glory.