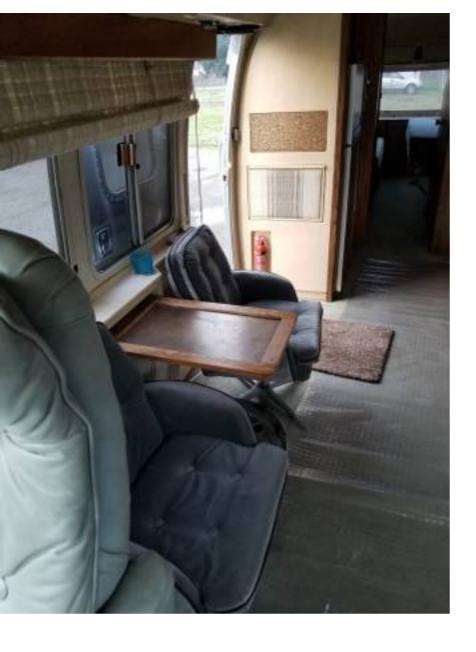

## **☆ Airstream Motor home - \$31000 遠**

image 1 of 12

1983 Airstream

fuel: diesel

transmission: automatic

1983 Airstream Limited 31' Motor home. New diesel motor and transmission installed in 1994 with less than 50,000 on it. This motor home has been maintained and every service record and maintenance receipt to go with it. This beauty when not out turning heads has been parked in an enclosed shop. Had new breaks and stereo installed Jan 5th. Will need some new tires. Magic chef appliances all working including built in ice maker and blender. Has central vaccum with all attachments.

Two couches in rear make out to king size bed with additional custom fit and made foam toppers.

Owner is also throwing a few little additional items such as chains, bungies,& custom curtains.

All original to keep it at it's original glory.