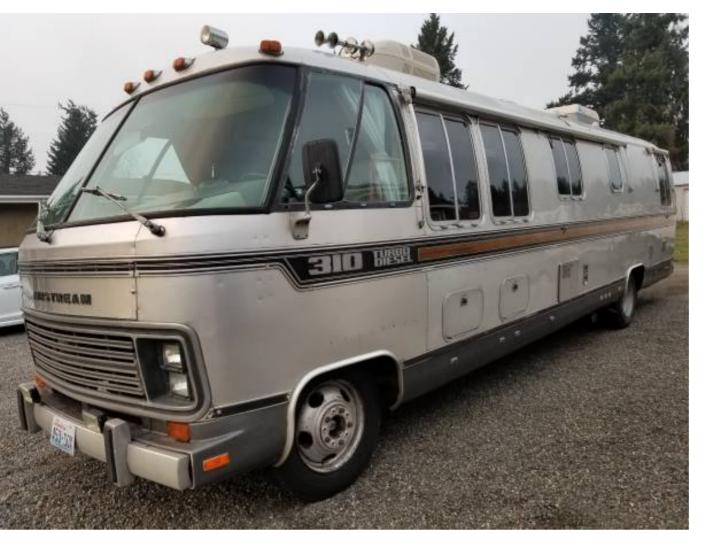

## **☆ Airstream Motor home - \$31000 遠**

image 1 of 12

1983 Airstream

fuel: diesel

transmission: automatic

1983 Airstream Limited 31' Motor home. New diesel motor and transmission installed in 1994 with less than 50,000 on it. This motor home has been maintained and every service record and maintenance receipt to go with it. This beauty when not out turning heads has been parked in an enclosed shop. Had new breaks and stereo installed Jan 5th. Will need some new tires. Magic chef appliances all working including built in ice maker and blender. Has central vaccum with all attachments.