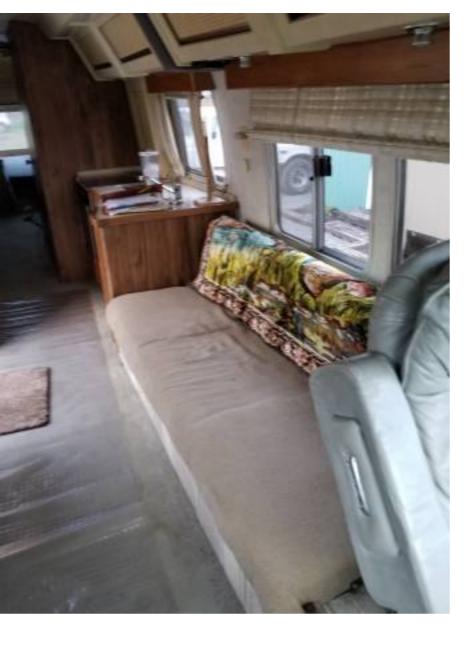

## **☆ Airstream Motor home - \$31000 遠**

image 1 of 12

1983 Airstream

fuel: diesel

transmission: automatic

1983 Airstream Limited 31' Motor home. New diesel motor and transmission installed in 1994 with less than 50,000 on it. This motor home has been maintained and every service record and maintenance receipt to go with it. This beauty when not out turning heads has been parked in an enclosed shop. Had new breaks and stereo installed Jan 5th. Will need some new tires. Magic chef appliances all working including built in ice maker and blender. Has central vaccum with all attachments.

Two couches in rear make out to king size bed with additional custom fit and made foam toppers.

Owner is also throwing a few little additional items such as chains, bungies,& custom curtains.

All original to keep it at it's original glory.