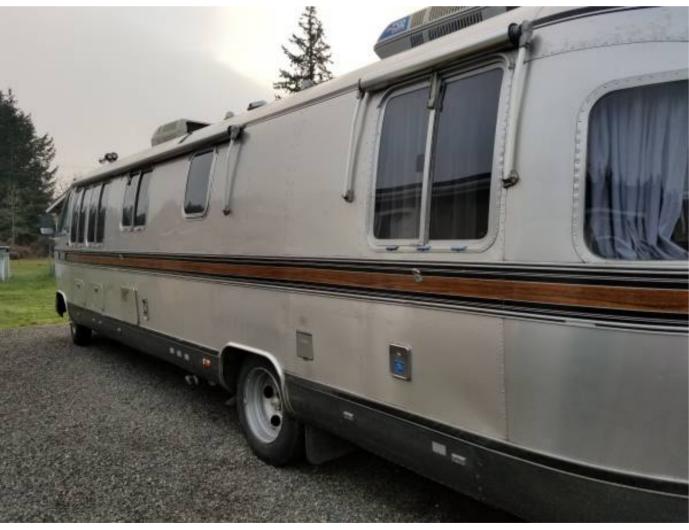

## **☆ Airstream Motor home - \$31000 遠**

image 1 of 12

1983 Airstream

fuel: diesel

transmission: automatic

1983 Airstream Limited 31' Motor home. New diesel motor and transmission installed in 1994 with less than 50,000 on it. This motor home has been maintained and every service record and maintenance receipt to go with it. This beauty when not out turning heads has been parked in an enclosed shop. Had new breaks and stereo installed Jan 5th. Will need some new tires. Magic chef appliances all working including built in ice maker and blender. Has central vaccum with all attachments.