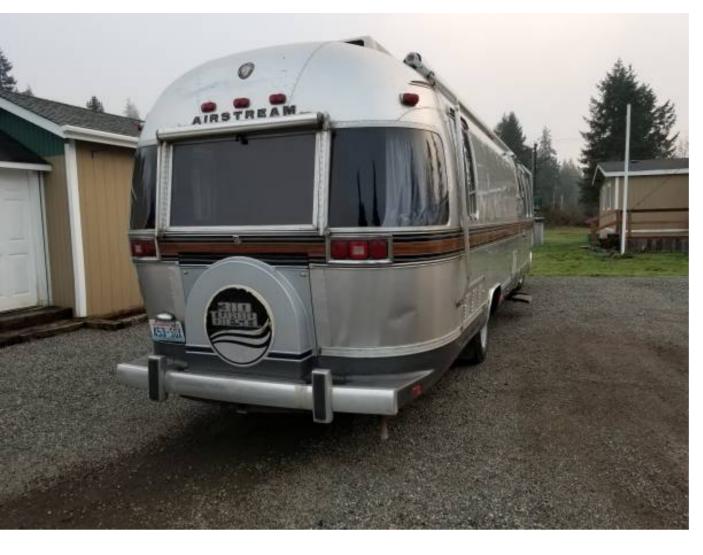

## **☆ Airstream Motor home - \$31000 遠**

image 1 of 12

1983 Airstream

fuel: diesel

transmission: automatic

1983 Airstream Limited 31' Motor home. New diesel motor and transmission installed in 1994 with less than 50,000 on it. This motor home has been maintained and every service record and maintenance receipt to go with it. This beauty when not out turning heads has been parked in an enclosed shop. Had new breaks and stereo installed Jan 5th. Will need some new tires. Magic chef appliances all working including built in ice maker and blender. Has central vaccum with all attachments.