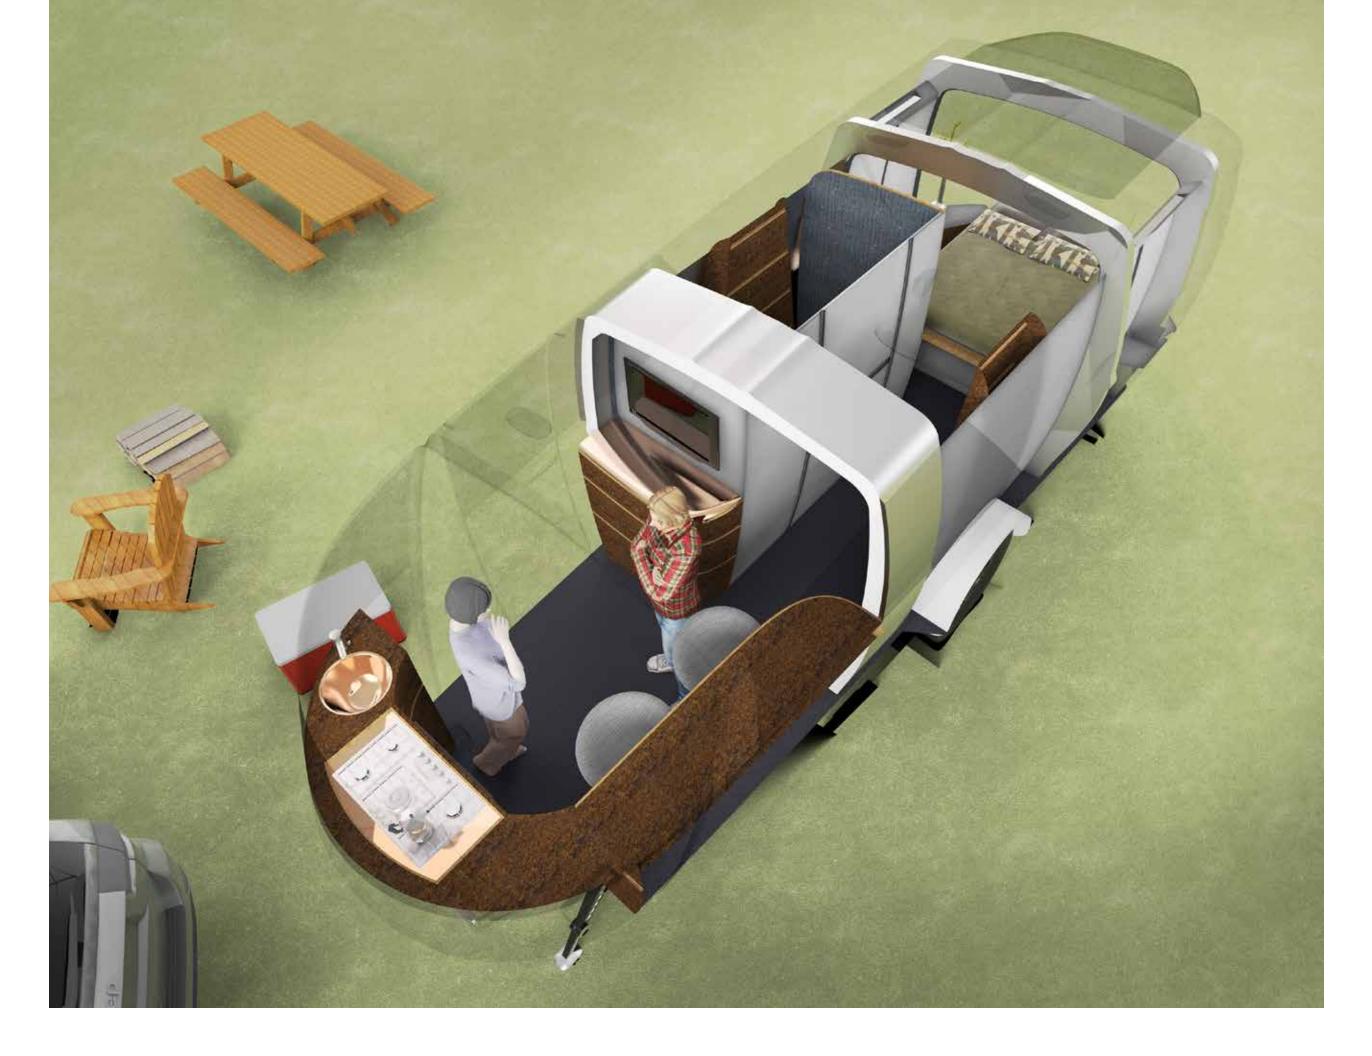

## **GAIRSTREAM**

Front living area

### Dedicated environment

The directed floor plan focuses on the communal living area with dedicated space allowing an open relationship between the outside environment and the interior of the Airstream.

Bringing the outside in

• Metallic coatings

and S