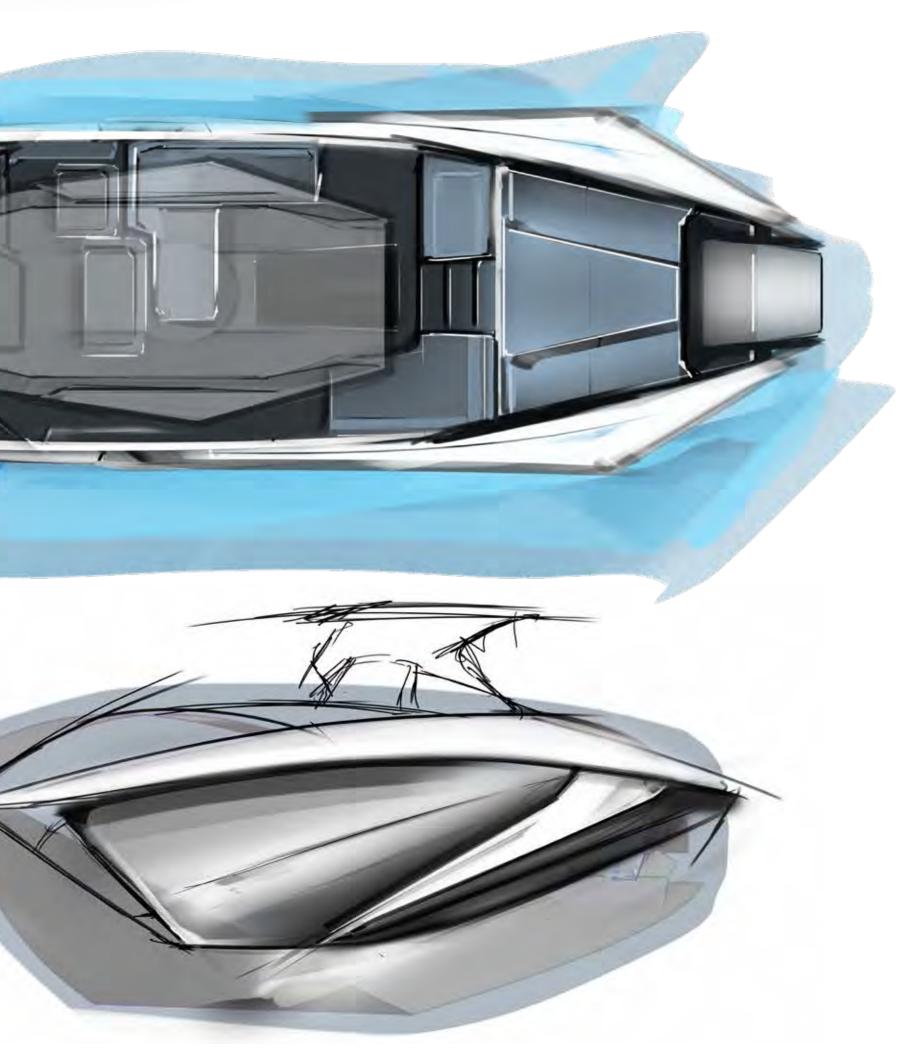

## DESIGN DIRECTION

Powerful, directional lines, emphasize the design.

Through deck opaque skylights

Center console step down

Convertible dinning table

Deep storage for tanks, and for a refilling unit which pulls natural air to refill the tanks

Fold down gunwale allows water level access

Under sunpad display allows dive maps and diver homing in a secure place