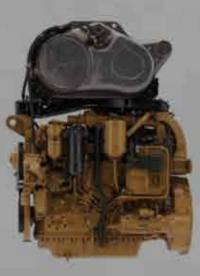

### Steel Bottom Hull meshed with Kevlar Composite upper

Caterpillar

c7 diesel

965HP

860ft/1bs

480 km range

GM

fuel cell stack