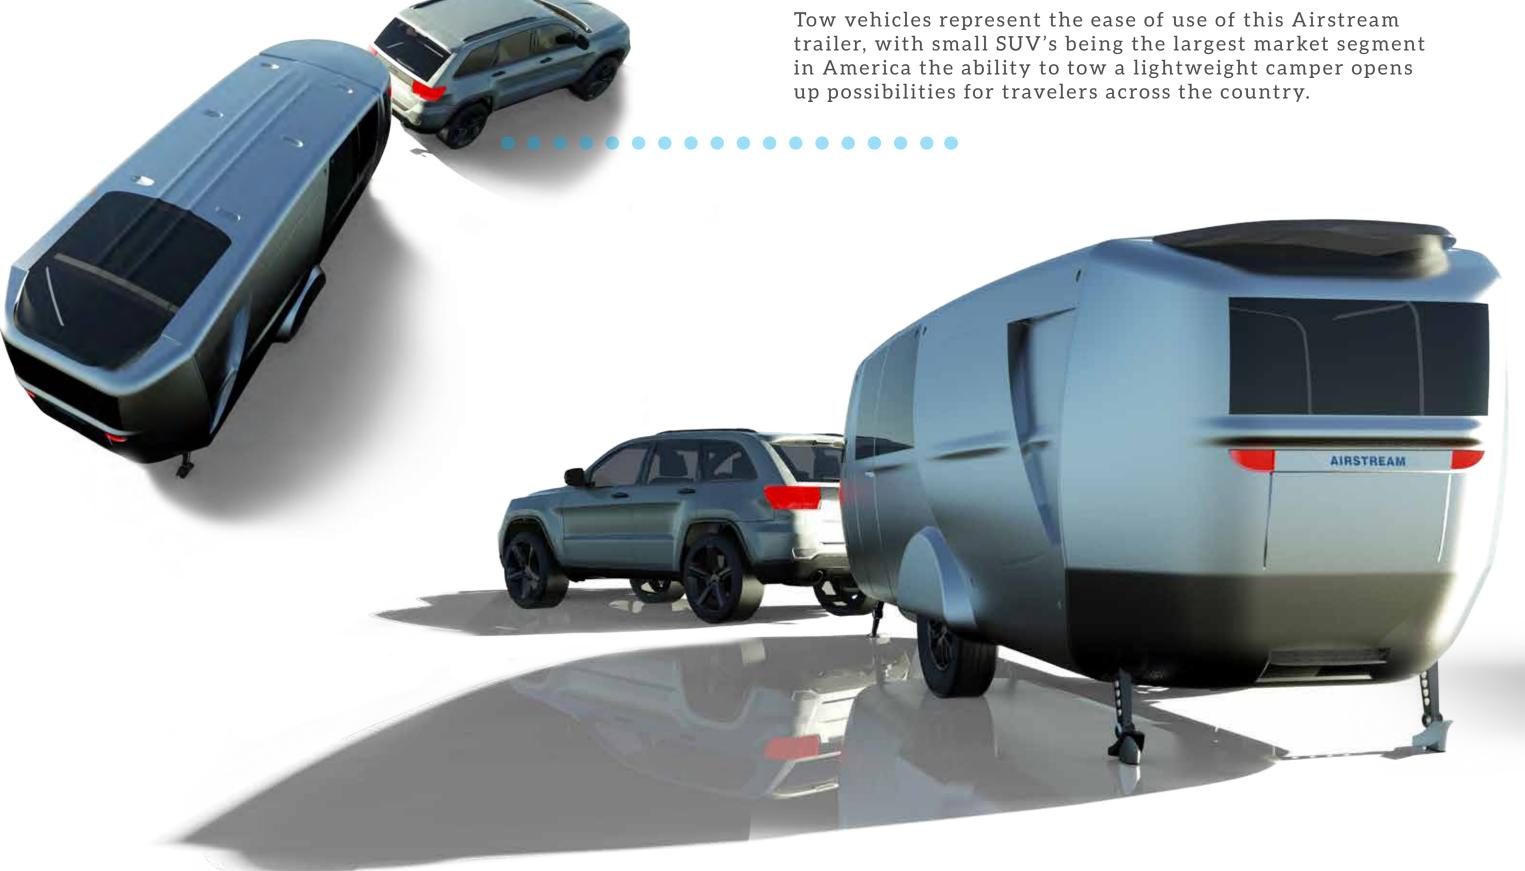

### Folding Trailer Hitch

The front hitch swings away into a complete unit to hide

### Airstream reclaiming power

This allows the user to remotely create their own power & provides limitless possibilities in location and usability.

AC intake Hot & cold channels constant control over interior temperature. Air inlets allow a low profile intake for AC