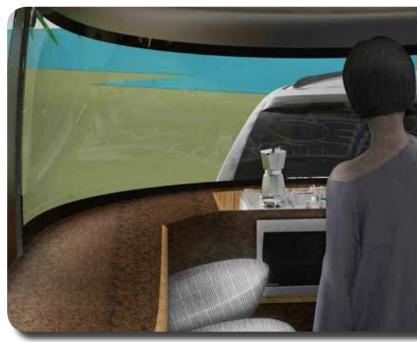

## **GAIRSTREAM**

Front living area

### Dedicated environment

The directed floor plan focuses on the communal living area with dedicated space allowing an open relationship between the outside environment and the interior of the Airstream.

Bringing the outside in

• Metallic coatings

and S