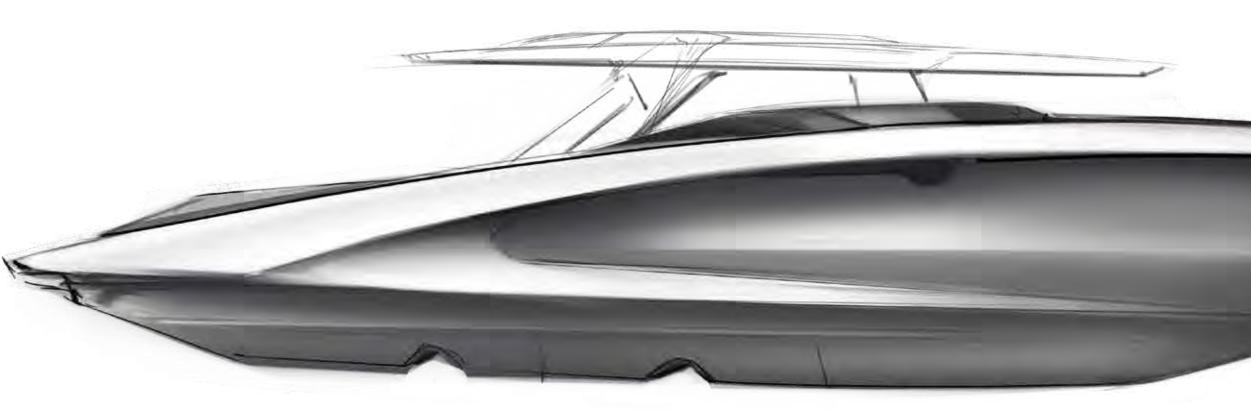

### DEEP V HULL

Simplistic exterior forms. Focus on speed with timeless hull designs. Overcrowded controls. dressed up engines. loud colors. Louder exhaust.

CLASSIC STYLE / HIGHEST POWER / STATEMENT

### CENTER CONSOLE

Slightly more luxurious open spaces allow for more friends & easier control layout. Needs higher quality features materials / finishes.

MODERN DESIGN / FUNCTIONAL / RELIABLE

### INITIAL DIRECTION

A boat for the next generation experience focused on utility, quality, and performance featuring state of the art materials, tech, and design.

FUNCTIONAL / INNOVATION / USER CENTRIC