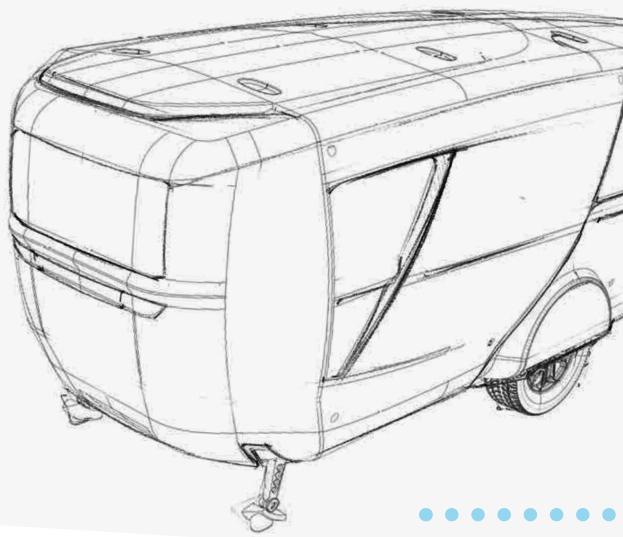

### Folding Trailer Hitch

The front hitch swings away into a complete unit to hide

### Airstream reclaiming power

This allows the user to remotely create their own power & provides limitless possibilities in location and usability.

AC intake Hot & cold channels constant control over interior temperature. Air inlets allow a low profile intake for AC

### Final Exterior