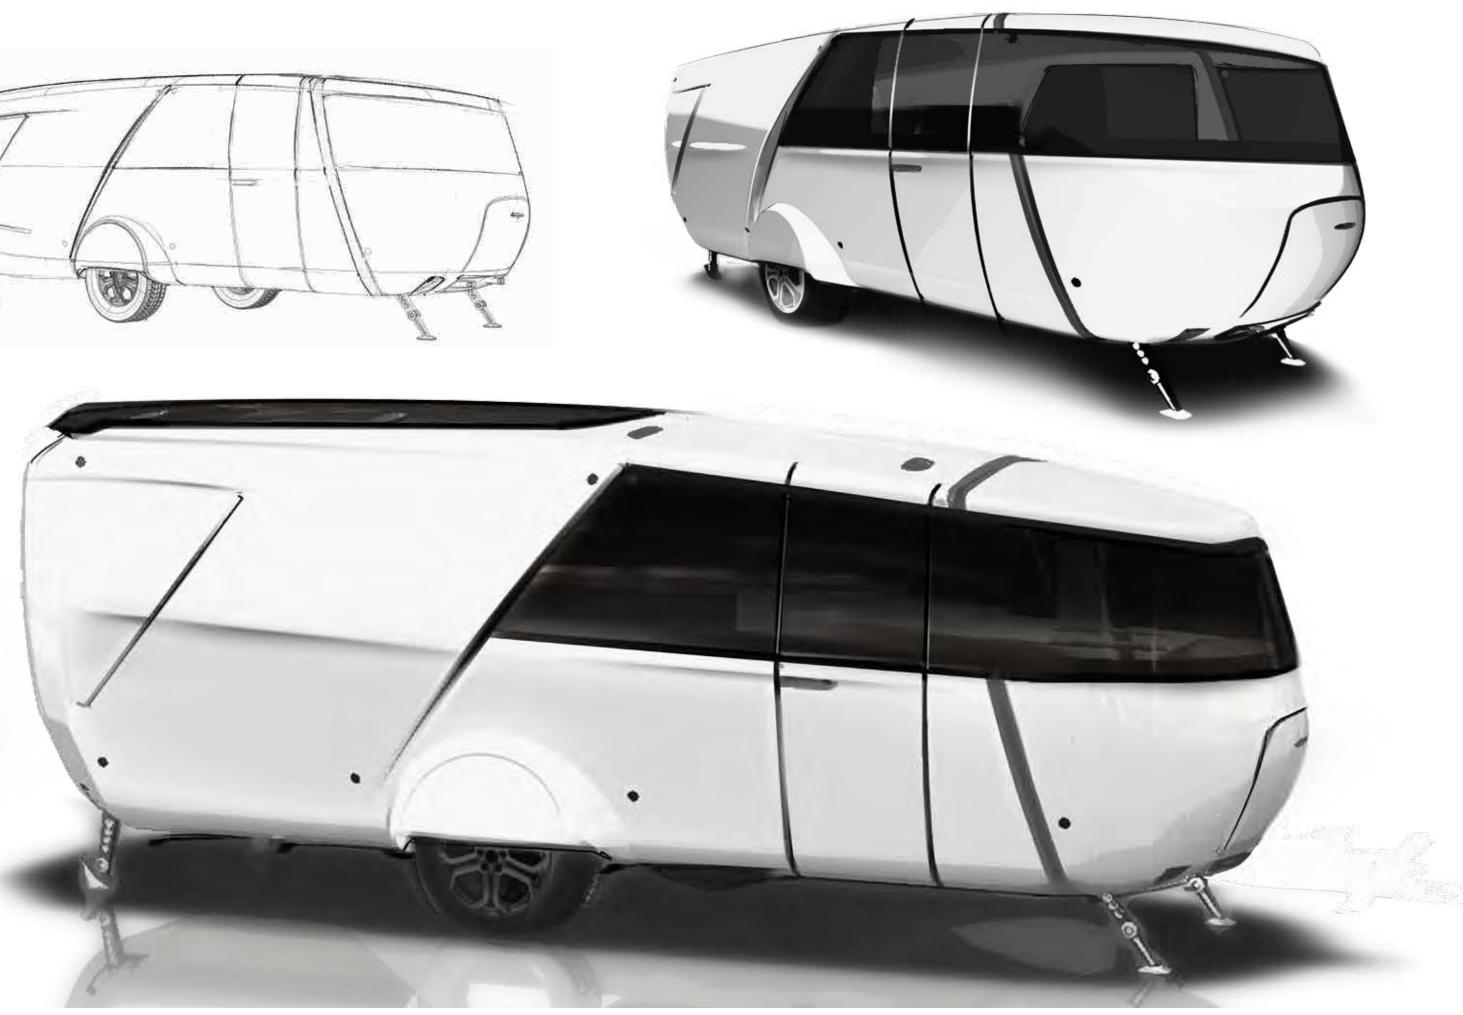

### **EVOLUTION OF CLASSIC FORM** AND PRINCIPLES

2016

### Final Exterior

## **GAIRSTREAM**

Front living area