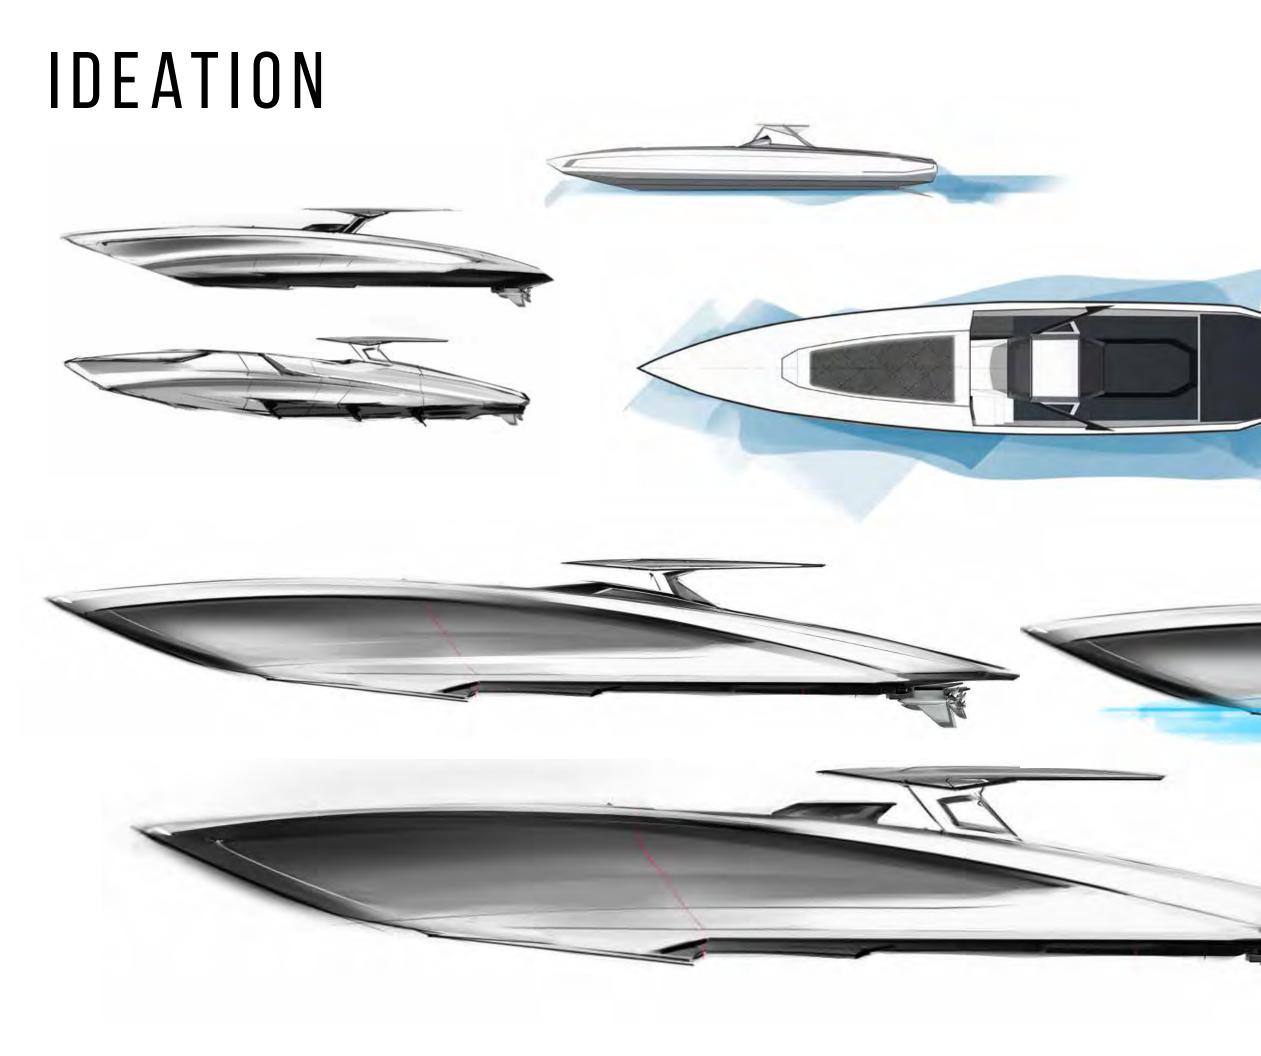

### INITIAL DIRECTION

A boat for the next generation experience focused on utility, quality, and performance featuring state of the art materials, tech, and design.

FUNCTIONAL / INNOVATION / USER CENTRIC

Design direction focuses on unique style allowed though unconventional build processes.

## DESIGN DIRECTION

Powerful, directional lines, emphasize the design.

Through deck opaque skylights

Center console step down

Convertible dinning table

Deep storage for tanks, and for a refilling unit which pulls natural air to refill the tanks