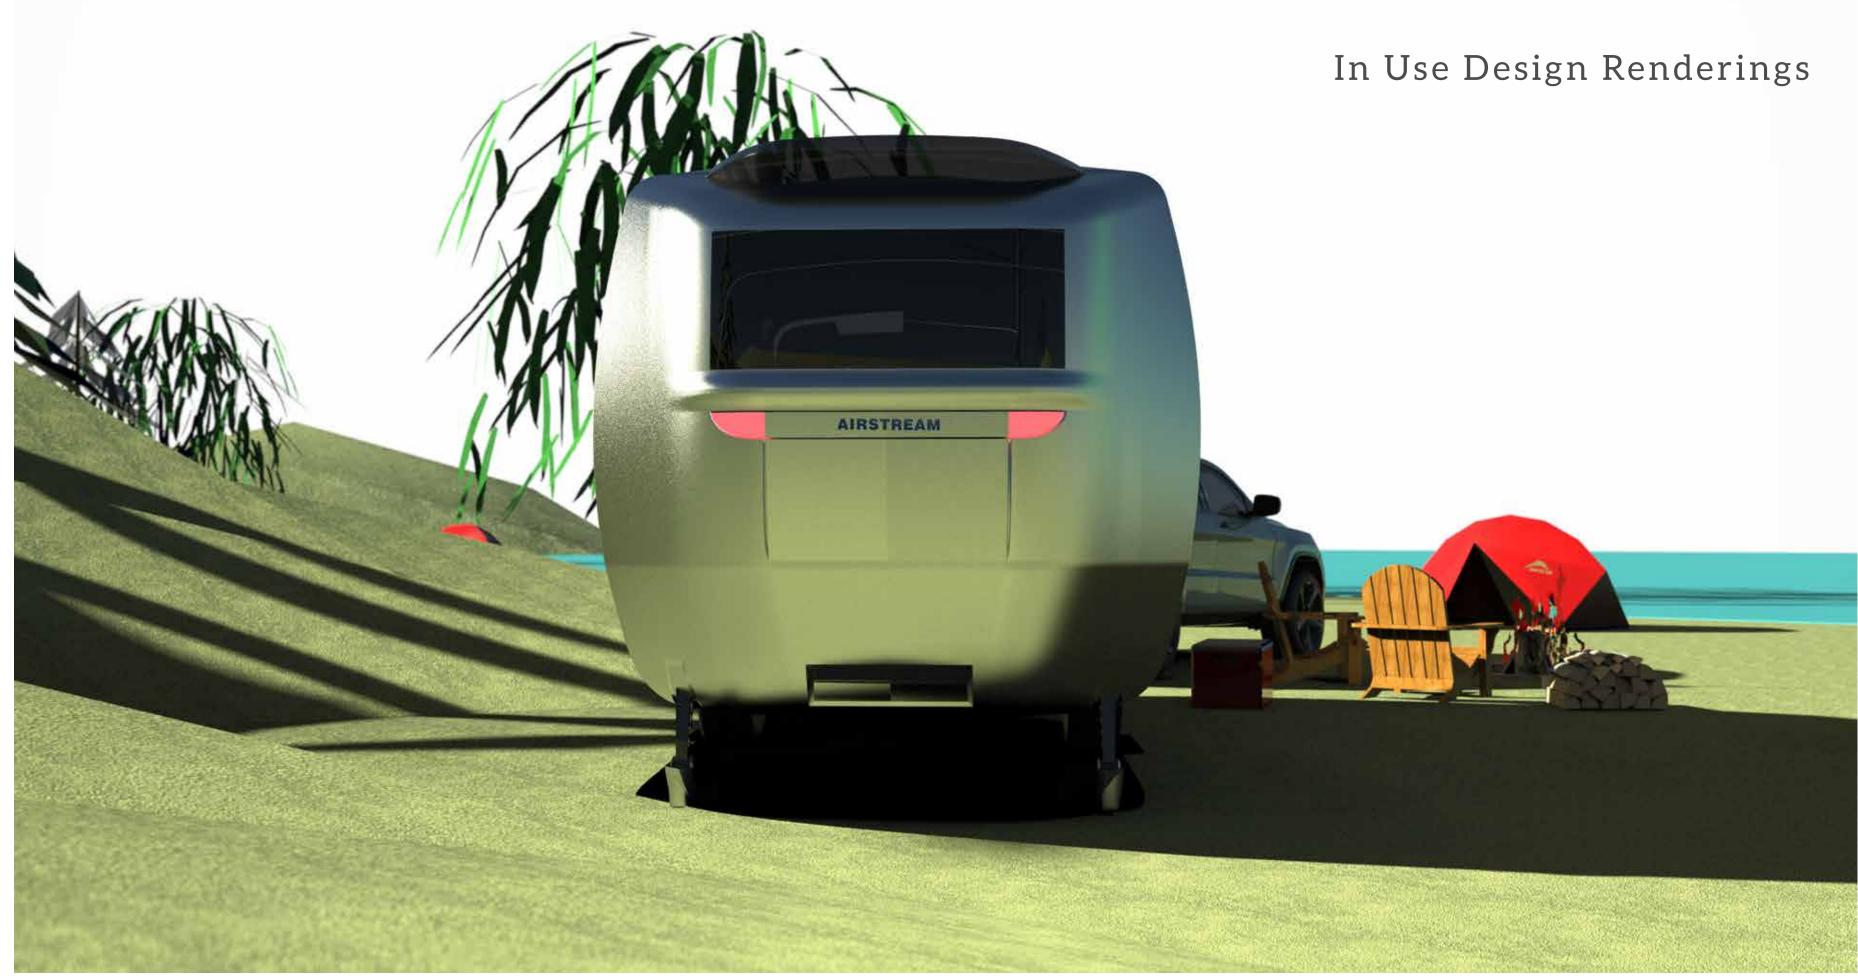

# AIRSTREAM WABI

## AIRSTREAM

WABI

- 1. (IN ALGONQUIN) TO SEE, DISCERN OR DEDUCE MENTALLY AFTER REFLECTION OR FROM INFORMATION; UNDERSTAND.
  - 2. (IN JAPANESE ART) A QUALITY OF AUSTERE AND SERENE BEAUTY EXPRESSING A MOOD OF SPIRITUAL SOLITUDE.

## Story

The Airstream brand is incredibly storied, with a simple principle and design philosophy Wally Byam was able to revolutionize the American Holiday.

Today the Airstream consumer idolizes these classic principles and appreciates the company that continues to tell that story.

Tomorrow Airstream will continue to be at the forefront of the American holiday, with modern conveniences, timeless styling and thoughtful design.

1966

REAM LAND VACHTING-THE BETTER WAY TO TRA