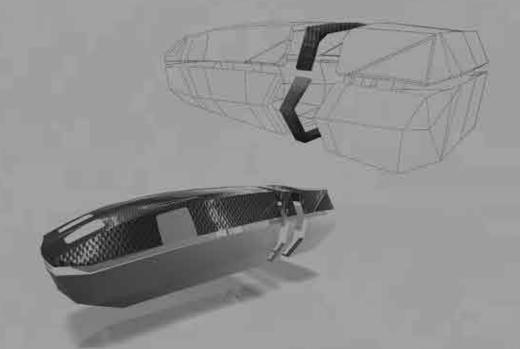

### Steel Bottom Hull meshed with Kevlar Composite upper

Caterpillar

c7 diesel

965HP

860ft/1bs

480 km range

GM

fuel cell stack

### Interior Development

Design for the soldier from the inside - out, creates a more usable space for the soldier, to work, sleep, and from.

Modular Seat allows, for soldiers of all sizes to adjust to fit them correctly, as well as allowing the seat to be sprung to the side of the FFV, helping to disperse IED G - Forces.