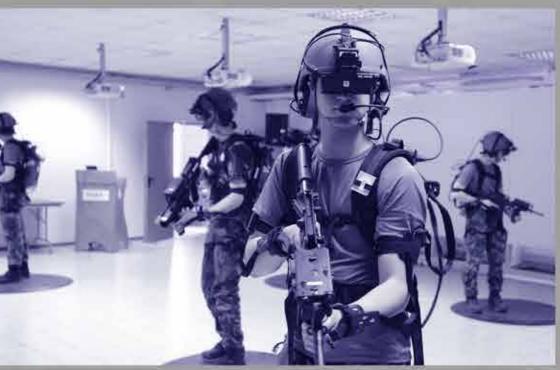

### BRIEF: 2020 M2A3 "Bradley" Replacement FUTURE FIGHTING VEHICLE

Future Fighting Vehicle Platform Allows for Modularity & Specific Builds Depending on the Situation. Soldiers Need a Higher Level of Mobility & Survivability While Remaining Lethal.

### Soldier Research

### WORKSHOP CONDUCTED WITH NCO'S TO DETERMINE NEEDS

### Interior Development

Design for the soldier from the inside - out, creates a more usable space for the soldier, to work, sleep, and from.

Modular Seat allows, for soldiers of all sizes to adjust to fit them correctly, as well as allowing the seat to be sprung to the side of the FFV, helping to disperse IED G - Forces.

### Soldier User Interface

tablet, allow for ease of use, to monitor soldiers, check surroundings, and control drones, both on the ground and in the air.

SVIII -