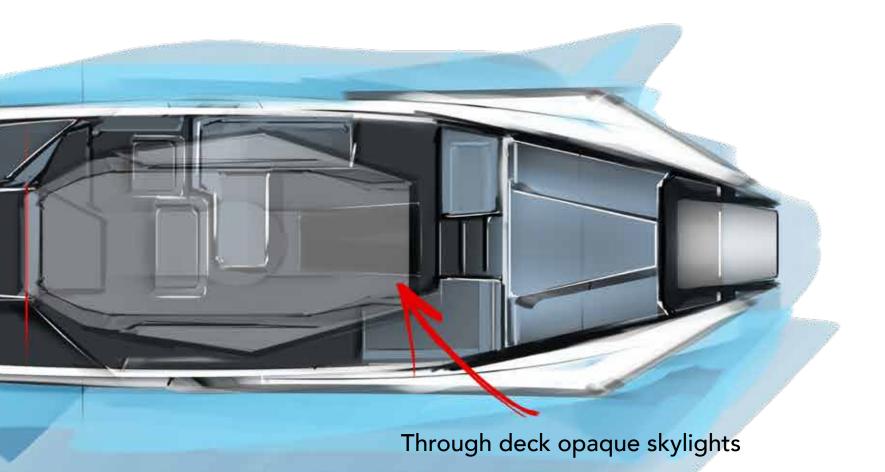

## DESIGN DIRECTION

Powerful, directional lines, emphasize the design.

Through deck opaque skylights

Center console step down

Convertible dinning table

Deep storage for tanks, and for a refilling unit which pulls natural air to refill the tanks