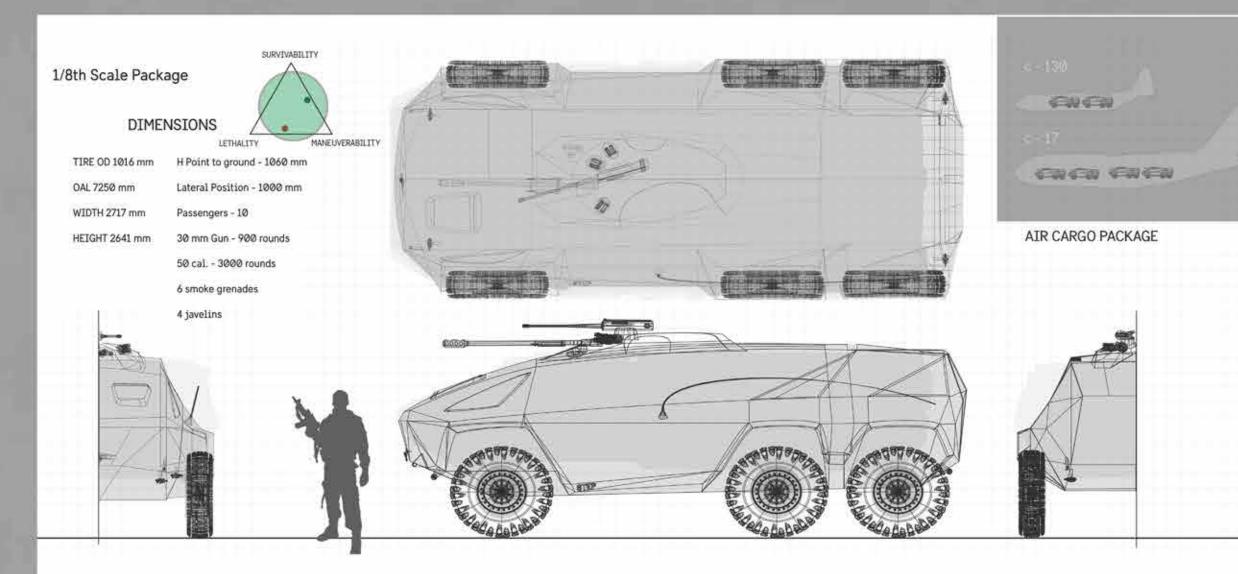

### BRIEF: 2020 M2A3 "Bradley" Replacement FUTURE FIGHTING VEHICLE

Future Fighting Vehicle Platform Allows for Modularity & Specific Builds Depending on the Situation. Soldiers Need a Higher Level of Mobility & Survivability While Remaining Lethal.

#### Carbon Kevlar Construction

Powertrain Modularity

electric hub motors

hydraulic hub motors

### Steel Bottom Hull meshed with Kevlar Composite upper

Caterpillar

c7 diesel

965HP

860ft/1bs

480 km range

GM

fuel cell stack

50 kw

690 km range