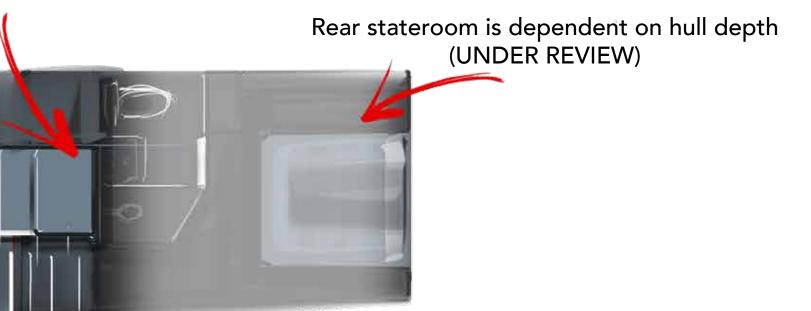

## DESIGN DIRECTION

Powerful, directional lines, emphasize the design.

Through deck opaque skylights

Center console step down

Convertible dinning table

Deep storage for tanks, and for a refilling unit which pulls natural air to refill the tanks

Fold down gunwale allows water level access

Under sunpad display allows dive maps and diver homing in a secure place