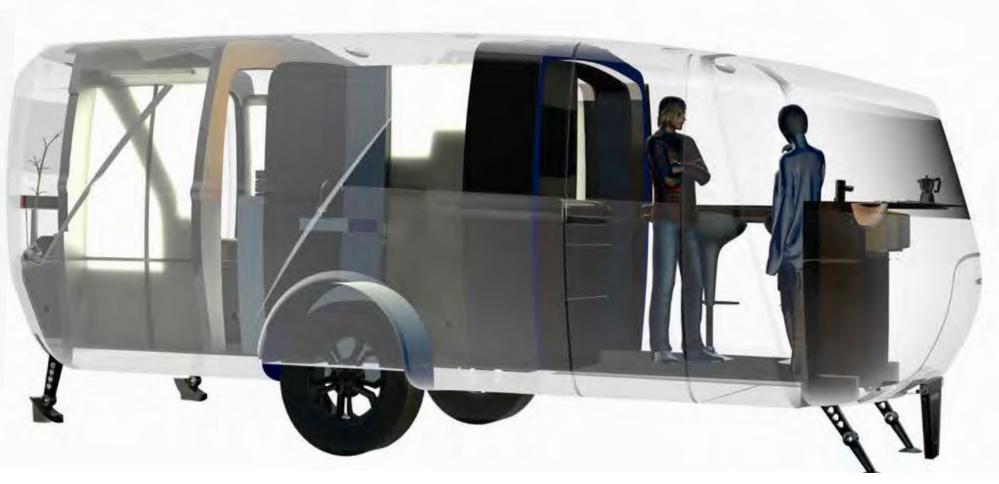

## **GAIRSTREAM**

Front living area

### Dedicated environment

The directed floor plan focuses on the communal living area with dedicated space allowing an open relationship between the outside environment and the interior of the Airstream.

Bringing the outside in

• Metallic coatings

and S