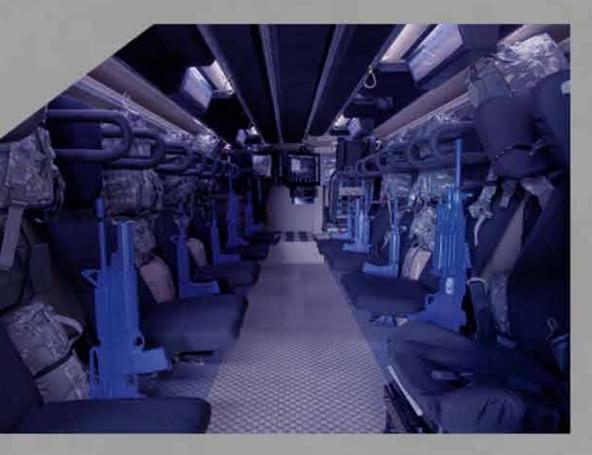

### Interior Development

Design for the soldier from the inside - out, creates a more usable space for the soldier, to work, sleep, and from.

Modular Seat allows, for soldiers of all sizes to adjust to fit them correctly, as well as allowing the seat to be sprung to the side of the FFV, helping to disperse IED G - Forces.

And and the Address of the Address o

Working Mock-Up

Demonstrates G - Force Resistant Sprung Seat.