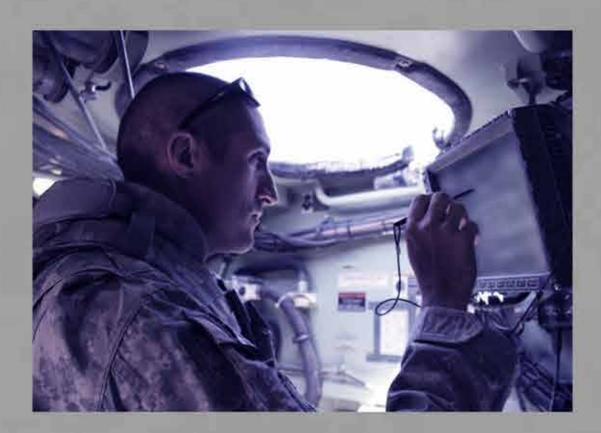

# TARDEC FFV

### BRIEF: 2020 M2A3 "Bradley" Replacement FUTURE FIGHTING VEHICLE

Future Fighting Vehicle Platform Allows for Modularity & Specific Builds Depending on the Situation. Soldiers Need a Higher Level of Mobility & Survivability While Remaining Lethal.

### Soldier Research

### WORKSHOP CONDUCTED WITH NCO'S TO DETERMINE NEEDS