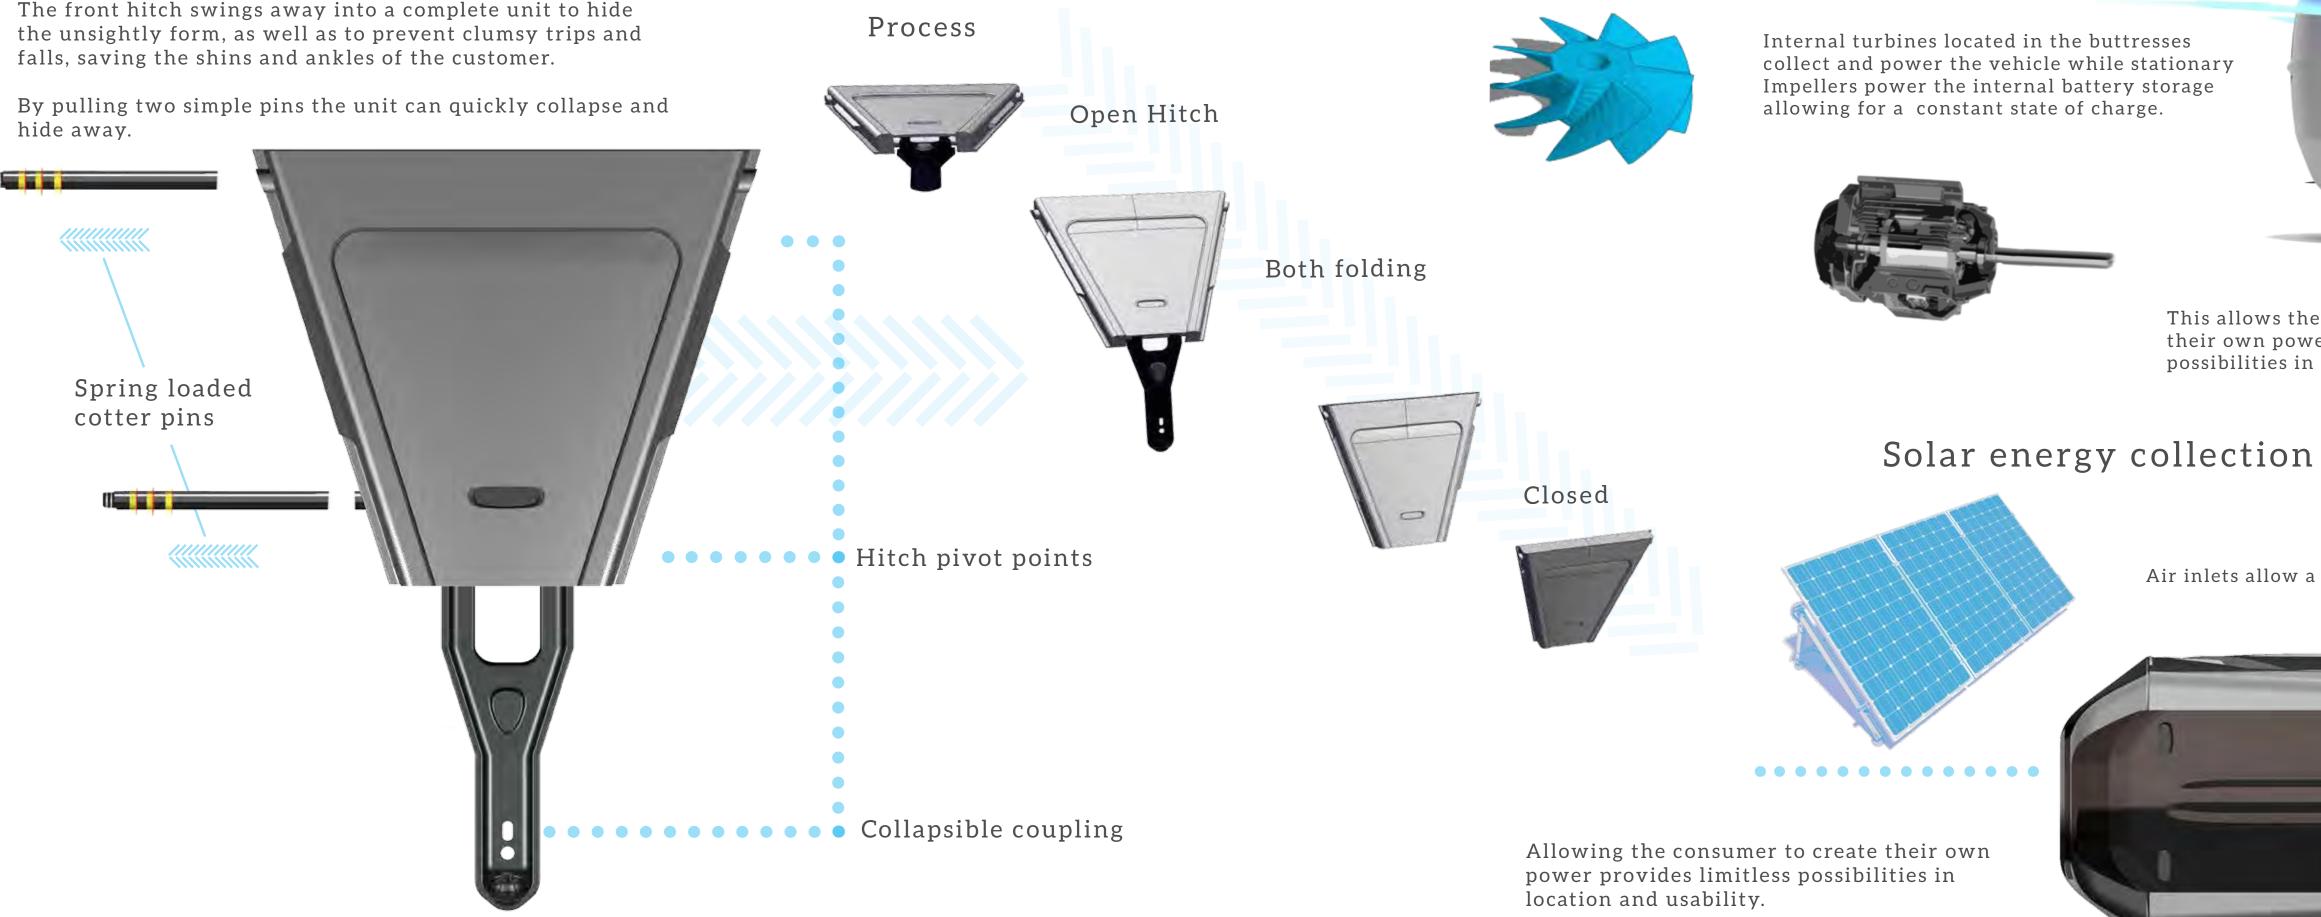

### Folding Trailer Hitch

The front hitch swings away into a complete unit to hide

### Airstream reclaiming power

This allows the user to remotely create their own power & provides limitless possibilities in location and usability.

AC intake Hot & cold channels constant control over interior temperature. Air inlets allow a low profile intake for AC