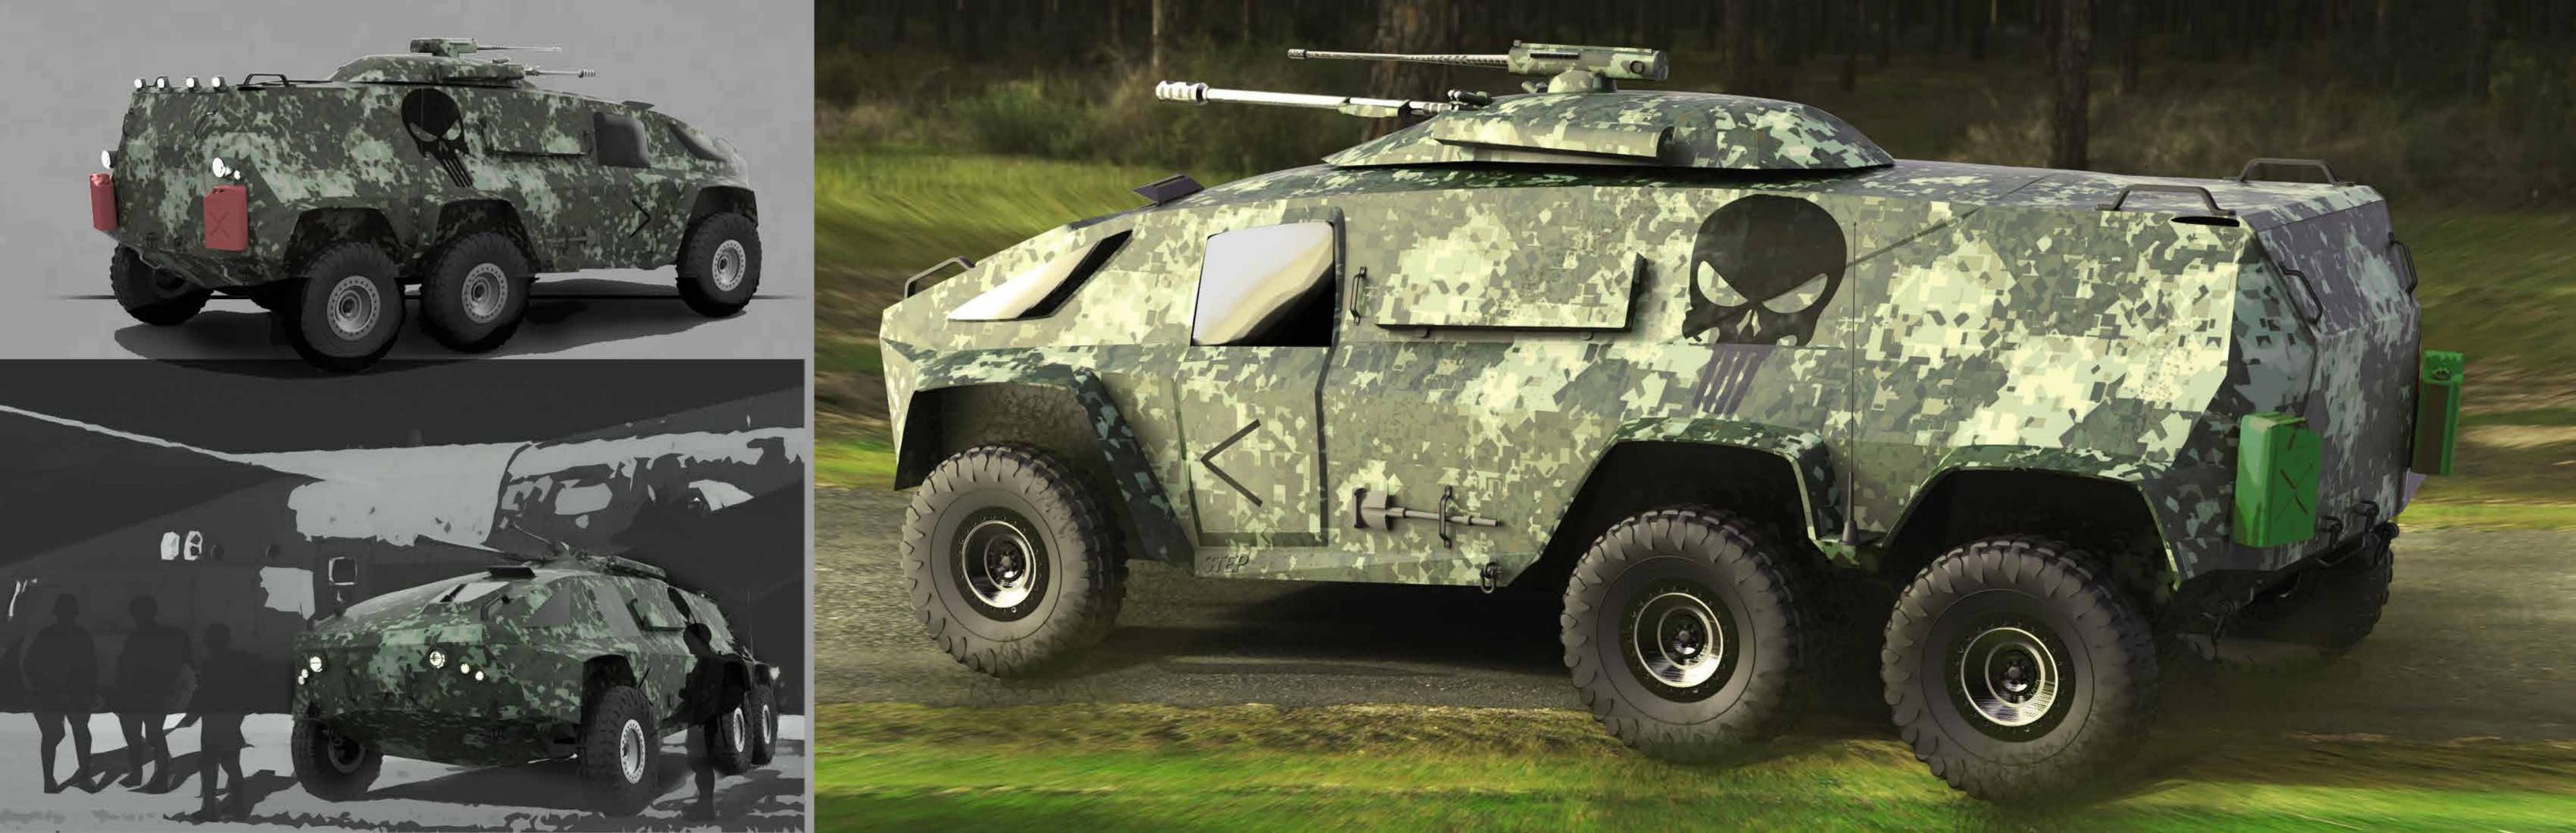

# TARDEC FFV

### BRIEF: 2020 M2A3 "Bradley" Replacement FUTURE FIGHTING VEHICLE

Future Fighting Vehicle Platform Allows for Modularity & Specific Builds Depending on the Situation. Soldiers Need a Higher Level of Mobility & Survivability While Remaining Lethal.

#### Carbon Kevlar Construction

Powertrain Modularity

electric hub motors

hydraulic hub motors

### Steel Bottom Hull meshed with Kevlar Composite upper

Caterpillar

c7 diesel

965HP

860ft/1bs

480 km range

GM

fuel cell stack

50 kw

690 km range