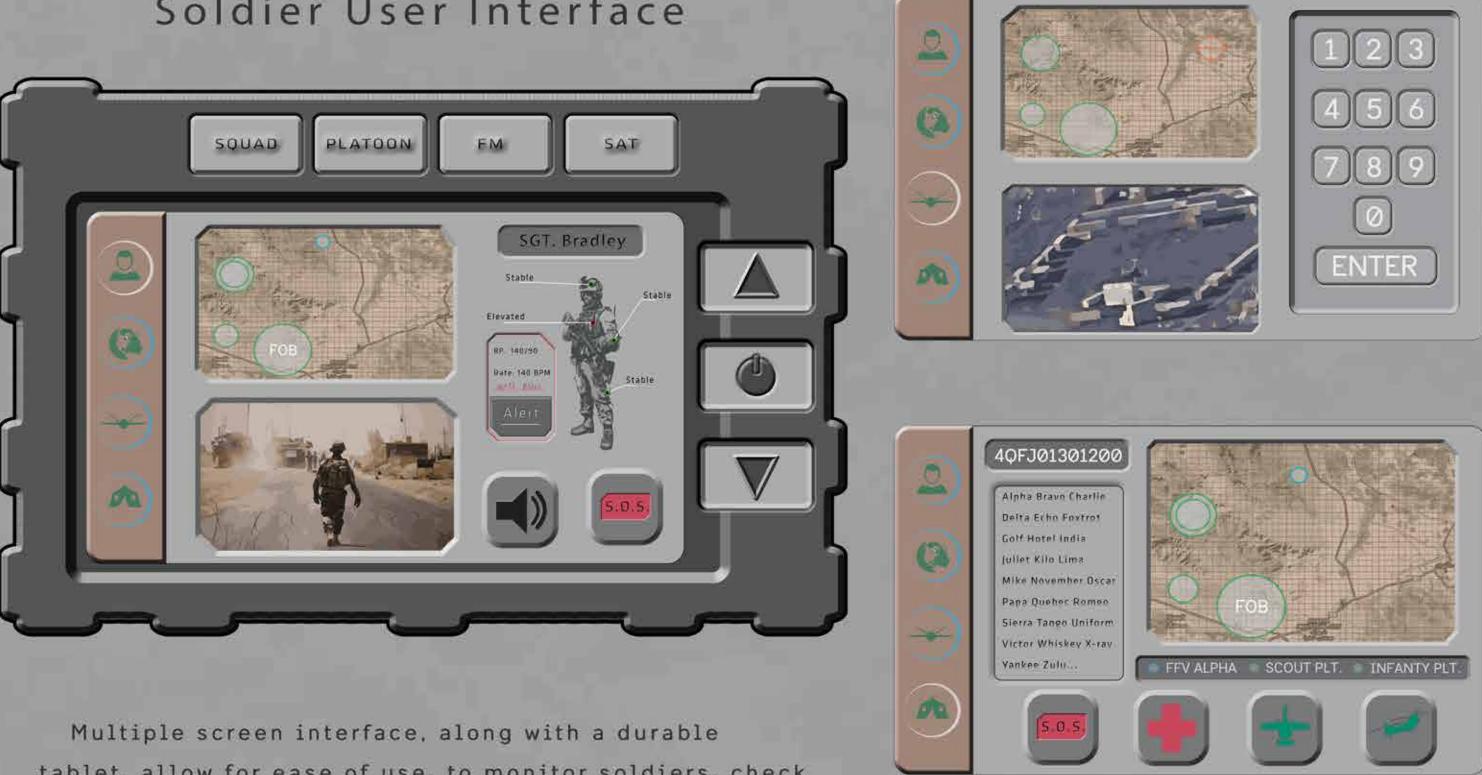

### Soldier User Interface

tablet, allow for ease of use, to monitor soldiers, check surroundings, and control drones, both on the ground and in the air.

SVIII -