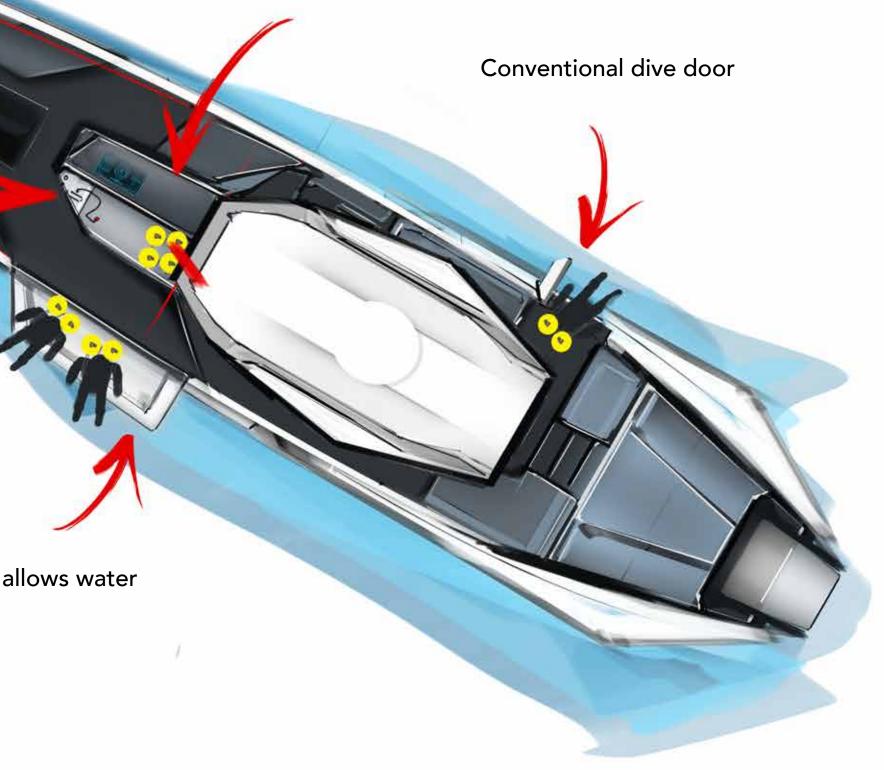

## DESIGN DIRECTION

Powerful, directional lines, emphasize the design.

Through deck opaque skylights

Center console step down

Convertible dinning table

Deep storage for tanks, and for a refilling unit which pulls natural air to refill the tanks

Fold down gunwale allows water level access

Under sunpad display allows dive maps and diver homing in a secure place