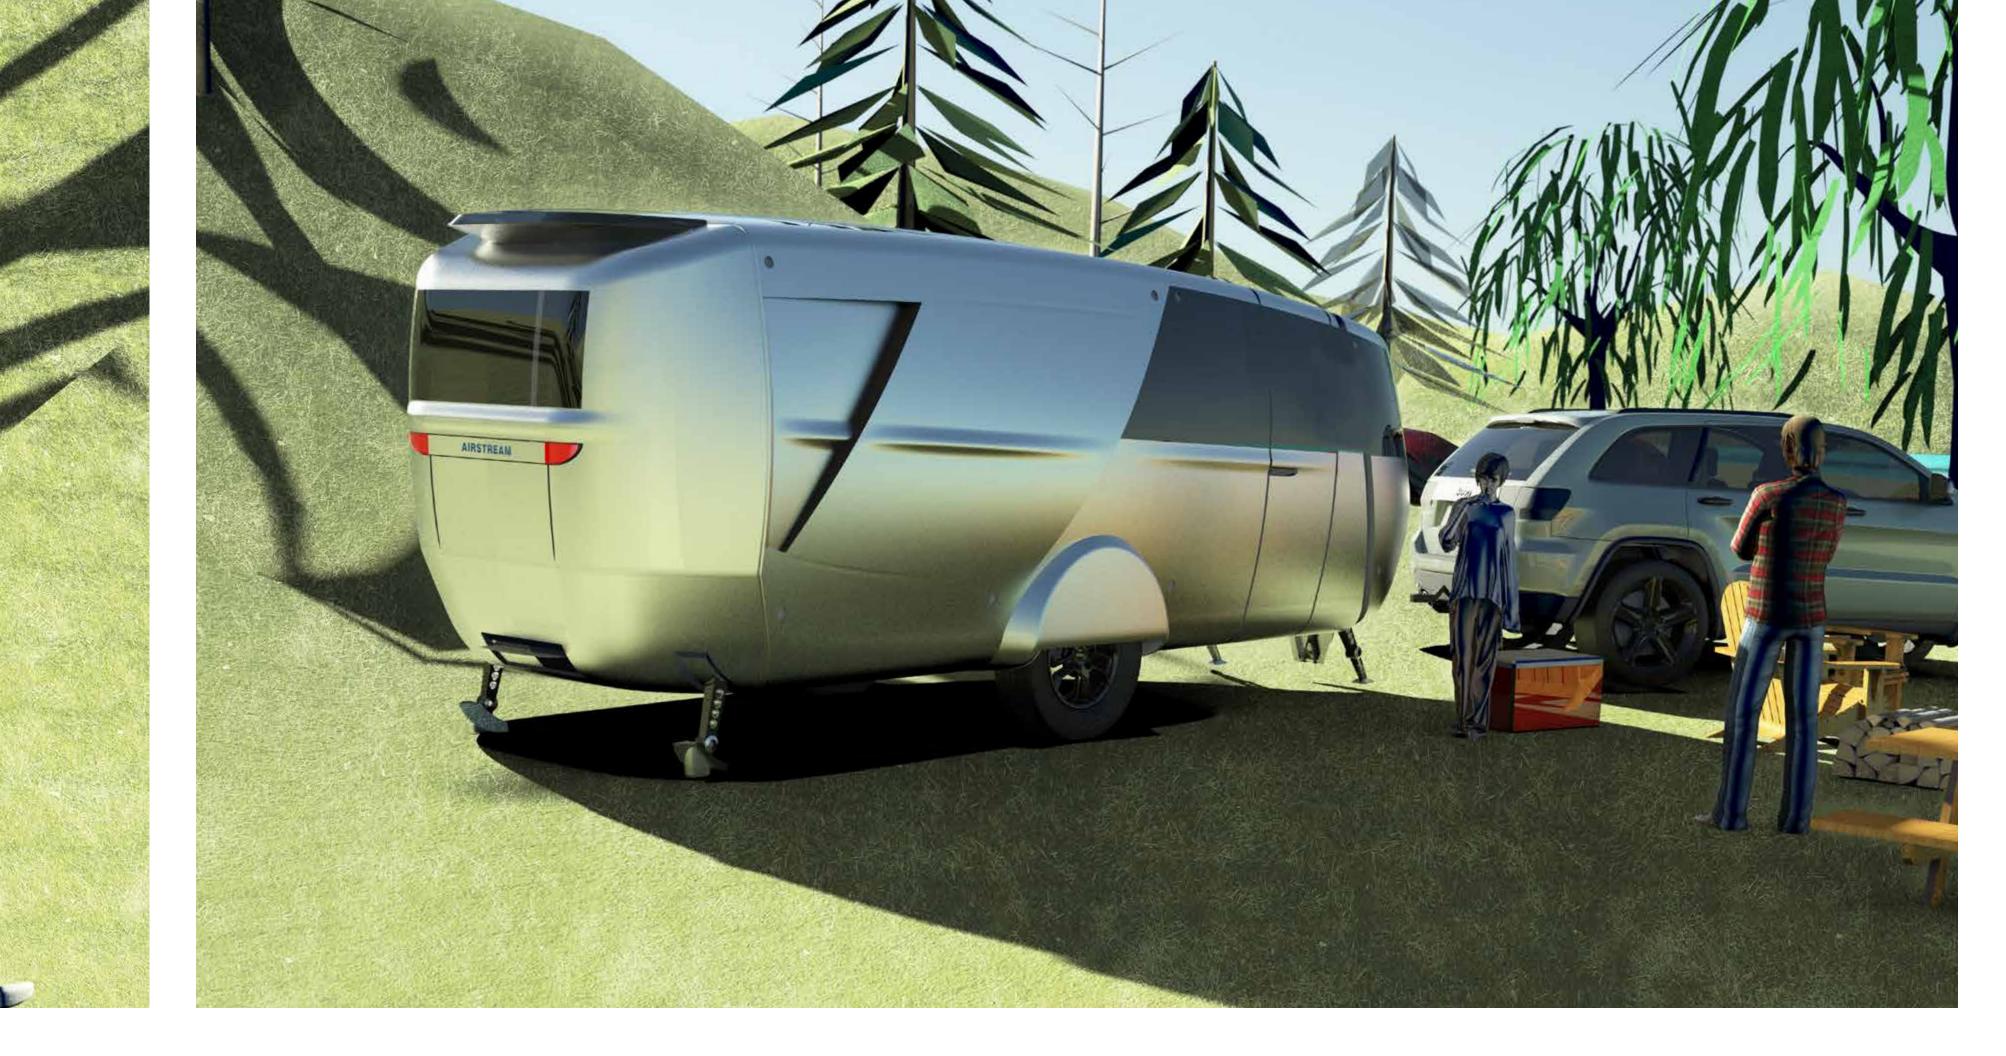

### Folding Trailer Hitch

The front hitch swings away into a complete unit to hide

### Airstream reclaiming power

This allows the user to remotely create their own power & provides limitless possibilities in location and usability.

AC intake Hot & cold channels constant control over interior temperature. Air inlets allow a low profile intake for AC

### Final Exterior