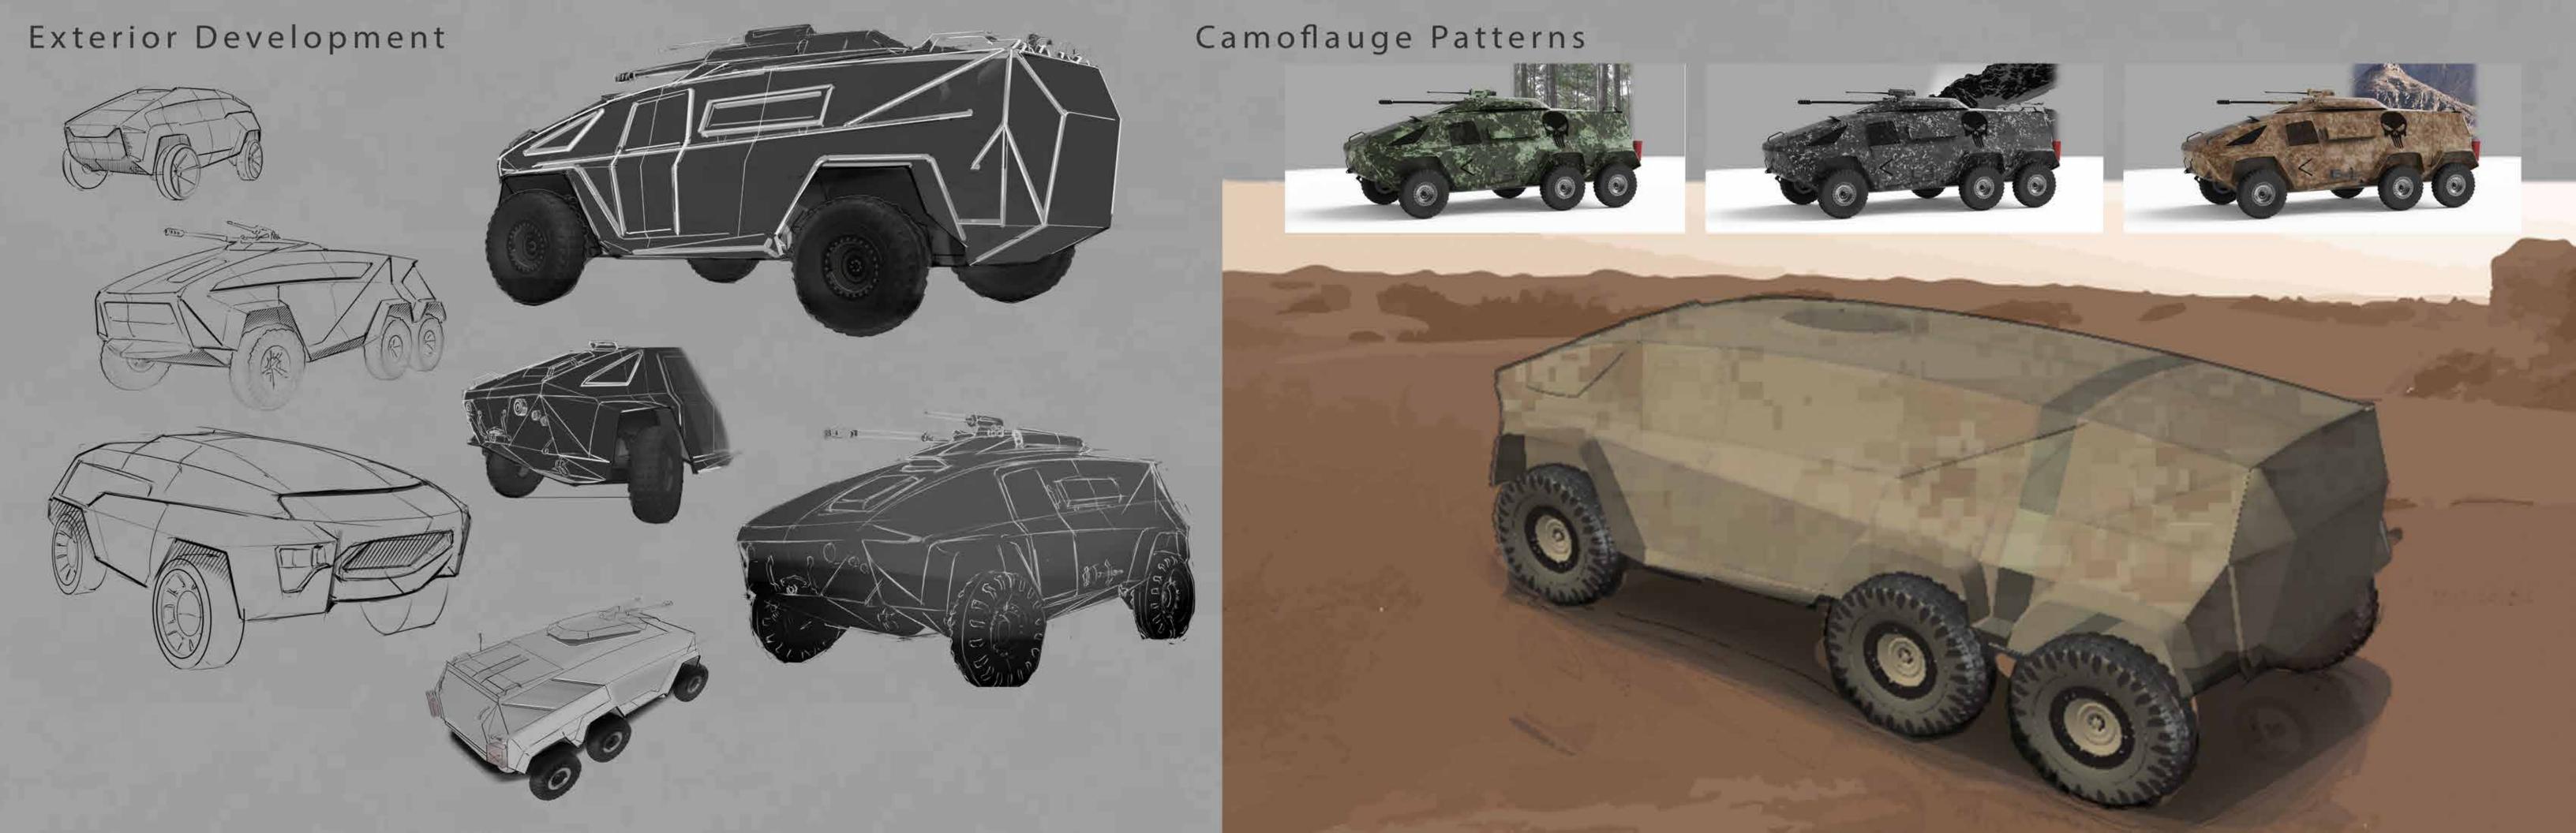

### BRIEF: 2020 M2A3 "Bradley" Replacement FUTURE FIGHTING VEHICLE

Future Fighting Vehicle Platform Allows for Modularity & Specific Builds Depending on the Situation. Soldiers Need a Higher Level of Mobility & Survivability While Remaining Lethal.