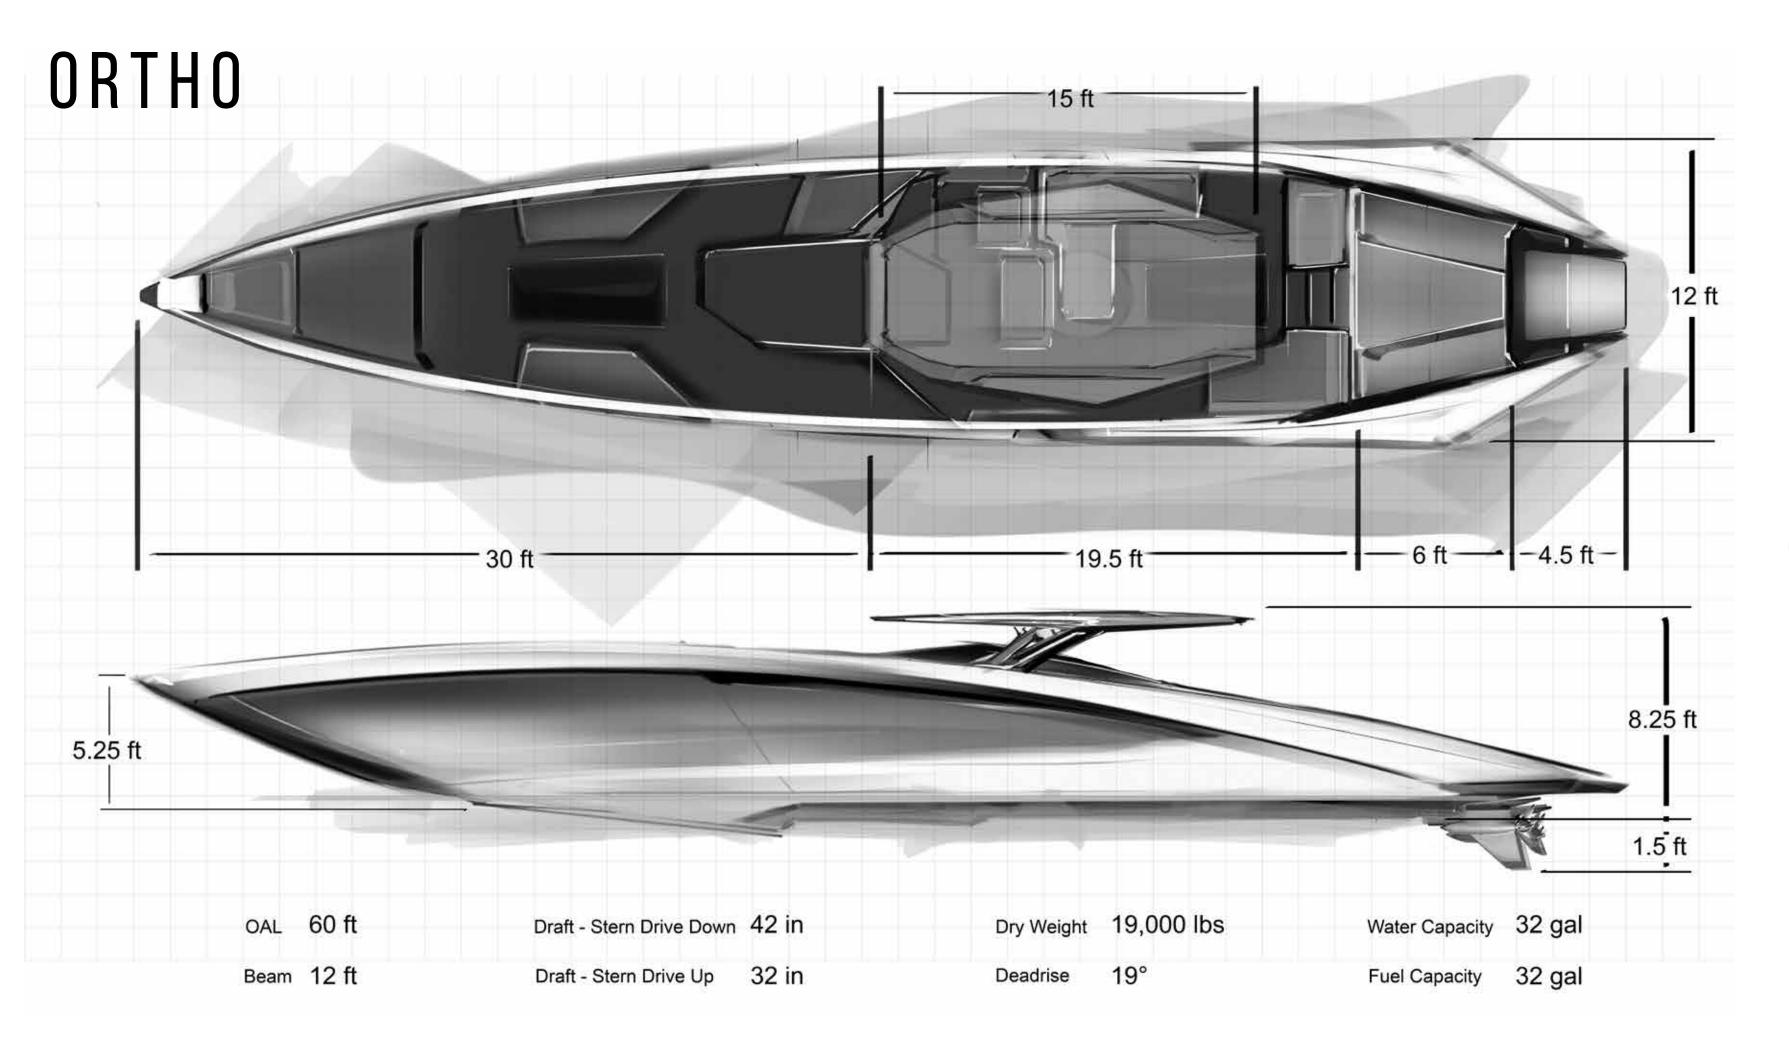

# CIGARETTE RACING

## IN PROGRESS

High performance racing prowess brought to its maximum level. A conceptual racing vessel to compliment the performance and rich heritage of the brand.

1980's

Allowing a showcase of unique material, features and technology. Refining interior usability, functionality, and design.

### INITIAL DIRECTION

A boat for the next generation experience focused on utility, quality, and performance featuring state of the art materials, tech, and design.

FUNCTIONAL / INNOVATION / USER CENTRIC

## DESIGN DIRECTION

Powerful, directional lines, emphasize the design.

Through deck opaque skylights

Center console step down

Convertible dinning table

Deep storage for tanks, and for a refilling unit which pulls natural air to refill the tanks