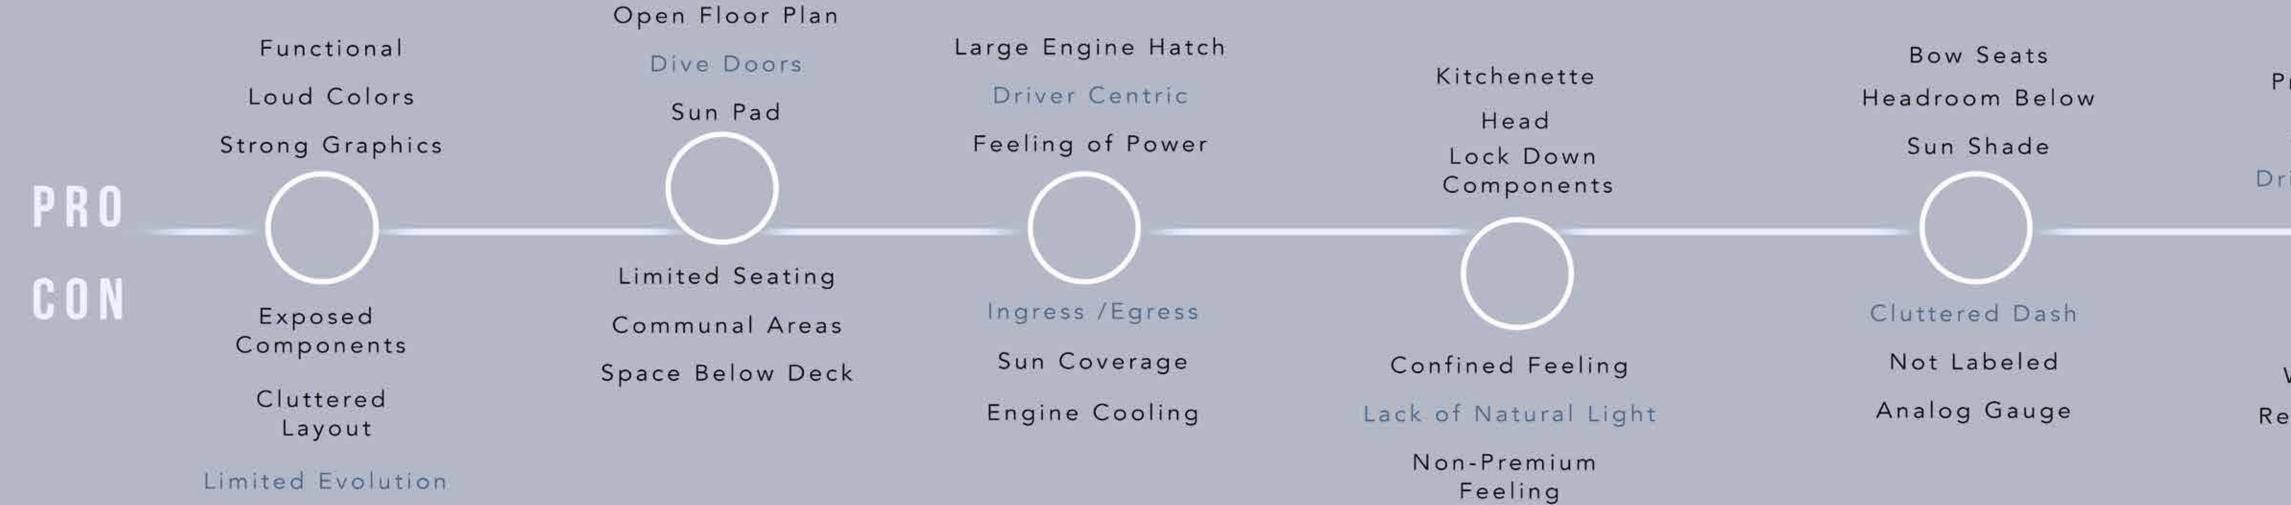

### DEEP V HULL

Simplistic exterior forms. Focus on speed with timeless hull designs. Overcrowded controls. dressed up engines. loud colors. Louder exhaust.

CLASSIC STYLE / HIGHEST POWER / STATEMENT

### CENTER CONSOLE

Slightly more luxurious open spaces allow for more friends & easier control layout. Needs higher quality features materials / finishes.

MODERN DESIGN / FUNCTIONAL / RELIABLE