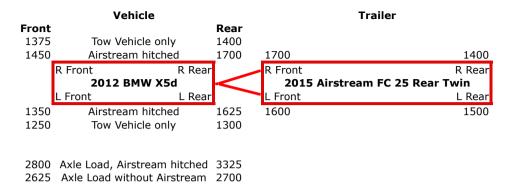

| The | Math |
|-----|------|
|-----|------|

X5d Load with Airstream

| X5d Load without Airstream<br>Calculated Tongue Weight | 5375<br>800 |  |
|--------------------------------------------------------|-------------|--|
| Airstream Front Axle Load                              | 3300        |  |

6125

| Airstream Front Axle Load   | 3300 | Manufacturer Specified Wo | Manufacturer Specified Weight Limits |  |  |
|-----------------------------|------|---------------------------|--------------------------------------|--|--|
| Airstream Rear Axle Load    | 2900 | X5d                       | Airstream                            |  |  |
| Total Airstream Axle Load   | 6200 | 2976 GAWR Front           | 3800                                 |  |  |
| Calculated Tongue Weight    | 800  | 3483 GAWR Rear            | 3800                                 |  |  |
| Total Weight Loaded Trailer | 7000 | 6261 GVWR                 | 7300                                 |  |  |

## Notes:

Driver and passenger in vehicle Fuel tank at 5/8 capacity Fresh water full Gray and Black water empty 2 x 30 pound propane tanks full Normal load in both TV and TT