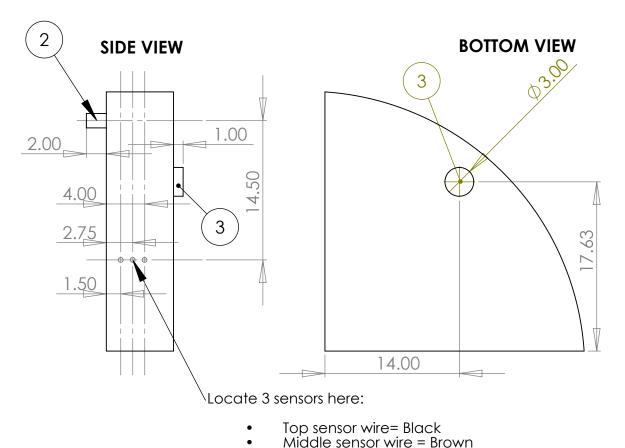

Note 1: Femal Pipe Thread

Note 2: Non-threaded

Note 3: Non-threaded to accommodate 3" slip-in, clamp-on type adaptor (Airstream PN: 030107) for the attachment of a Thetford dump valve.

PROPRIETARY AND CONFIDENTIAL
THE INFORMATION CONTAINED IN THIS
DRAWING IS THE SOLE PROPERTY OF
«INSERT COMPANY NAME HERE». ANY
REPRODUCTION IN PART OR AS A WHOLE
WITHOUT THE WRITTEN PERMISSION OF
«INSERT COMPANY NAME HERE» IS
PROHIBITED.

2

Bottom sensor wire = Red

A Waste Tank

SCALE: 1:10 WEIGHT: SHEET 1 OF 1

4

APPLICATION

1