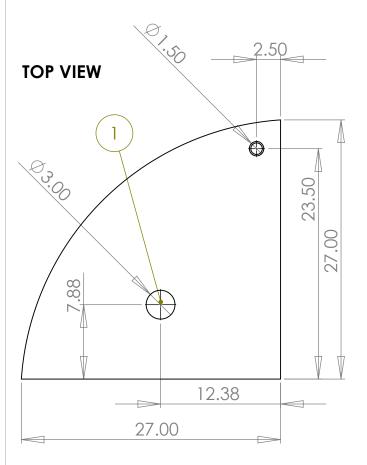

Note 1: Femal Pipe Thread

Note 2: Non-threaded

Note 3: Non-threaded to accommodate 3" slip-in, clamp-on type adaptor (Airstream PN: 030107) for the attachment of a Thetford dump valve.

PROPRIETARY AND CONFIDENTIAL
THE INFORMATION CONTAINED IN THIS
DRAWING IS THE SOLE PROPERTY OF
«INSERT COMPANY NAME HERE». ANY
REPRODUCTION IN PART OR AS A WHOLE
WITHOUT THE WRITTEN PERMISSION OF
«INSERT COMPANY NAME HERE» IS
PROHIBITED.