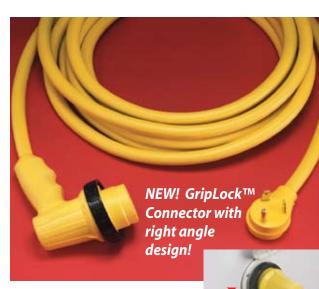

# **30 AMP DETACHABLE POWER PRODUCTS**

Ideal right angle detachable connection provides minimal cordset protrusion from inlets for more clearance in tight RV spaces!

# **RV 30 Amp Right Angle Locking Cordset**

#### **30RPCRV** 30 ft.

- GripLock<sup>™</sup> handle design for easy hook-up and correct blade alignment with inlet, even in darkness
- Super flexible 10/3 cable
- · Watertight molded plug and connector ends
- High quality construction
- Includes threaded ring and Easy Lock<sup>™</sup> ring