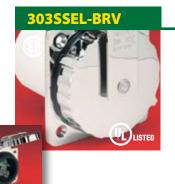

#### Stainless Steel Power Inlet

- 30A 125V Locking
- 316 Stainless Steel
- Easy Lock<sup>™</sup> system
- Soft Touch<sup>™</sup> cap design
- Watertight cap
- 8-way right angle rear safety enclosure
- Accepts all ParkPower
  detachable power cordsets
- Locking cap