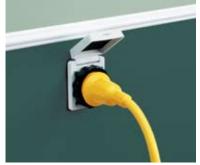

### **Standard Power Inlet**

- 30A 125V Locking
- Glass-filled polyester
- Easy Lock<sup>™</sup> system
- Watertight
- 4-way right angle rear safety enclosure
- Stainless steel trim
- Accepts all ParkPower
  detachable power cordsets

# 103RV