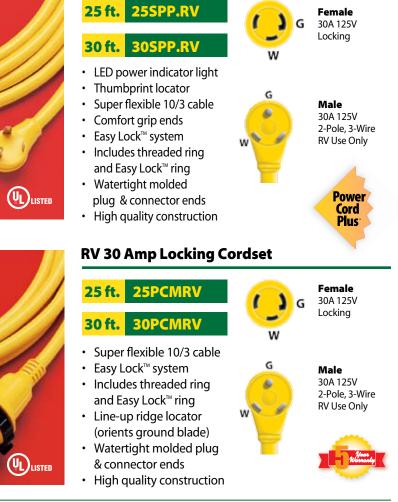

# **30 AMP DETACHABLE POWER PRODUCTS**



Ideal right angle detachable connection provides minimal cordset protrusion from inlets for more clearance in tight RV spaces!



# **RV 30 Amp Right Angle Locking Cordset**

#### **30RPCRV** 30 ft.

- GripLock<sup>™</sup> handle design for easy hook-up and correct blade alignment with inlet, even in darkness
- Super flexible 10/3 cable
- · Watertight molded plug and connector ends
- High quality construction
- Includes threaded ring and Easy Lock<sup>™</sup> ring





#### 30A 125V 2-Pole, 3-Wire **RV Use Only**

# RV 30 Amp Locking Power Cord Plus<sup>™</sup> Cordset





5



# **30 AMP DETACHABLE POWER PRODUCTS**





### **Female Connector**

- 30A 125V Locking
- Corrosion resistant material
- Use with 103RV, 103ELRV for weatherproof seal



**301ELRV** 

### **Standard Power Inlet**

- 30A 125V Locking
- Glass-filled polyester
- Easy Lock<sup>™</sup> system
- Watertight
- 4-way right angle rear safety enclosure
- Stainless steel trim
- Accepts all ParkPower
  detachable power cordsets

# 103RV



# Weatherproof Cover

- Weatherproof cover with threaded ring
- Use with 305CRV connector for a weatherproof seal



#### Contoured Power Inlet

- 30A 125V Locking
- Glass-filled polyester
- Easy Lock<sup>™</sup> system
- Watertight cap
- 8-way right angle rear safety enclosure
- Stainless steel trim
- Accepts all ParkPower
  detachable power cordsets
- Sof