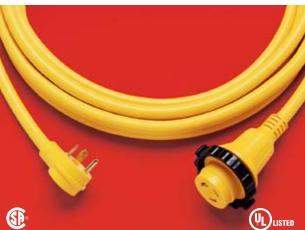

# **RV 30 Amp Right Angle Locking Cordset**

#### **30RPCRV** 30 ft.

- GripLock<sup>™</sup> handle design for easy hook-up and correct blade alignment with inlet, even in darkness
- Super flexible 10/3 cable
- · Watertight molded plug and connector ends
- High quality construction
- Includes threaded ring and Easy Lock<sup>™</sup> ring

#### 30A 125V 2-Pole, 3-Wire **RV Use Only**

# RV 30 Amp Locking Power Cord Plus<sup>™</sup> Cordset

5