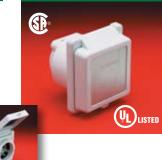

### **Standard Power Inlet**

- 30A 125V Locking
- Glass-filled polyester
- Easy Lock<sup>™</sup> system
- Watertight
- 4-way right angle rear safety enclosure
- Stainless steel trim
- Accepts all ParkPower
  detachable power cordsets

# 103RV