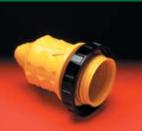

# Weatherproof Cover

- Weatherproof cover with threaded ring
- Use with 305CRV connector for a weatherproof seal