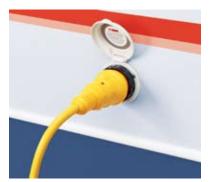

# **30 AMP DETACHABLE POWER PRODUCTS**

Ideal right angle detachable connection provides minimal cordset protrusion from inlets for more clearance in tight RV spaces!

### **Standard Power Inlet**

- 30A 125V Locking
- Glass-filled polyester
- Easy Lock<sup>™</sup> system
- Watertight
- 4-way right angle rear safety enclosure
- Stainless steel trim
- Accepts all ParkPower
  detachable power cordsets

# 103RV