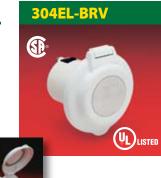

#### Contoured Power Inlet

- 30A 125V Locking
- Glass-filled polyester
- Easy Lock<sup>™</sup> system
- Watertight cap
- 8-way right angle rear safety enclosure
- Stainless steel trim
- Accepts all ParkPower
  detachable power cordsets
- Soft Touch<sup>™</sup> cap design

# 103ELRV