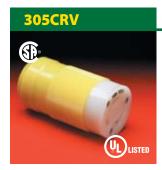

### **Female Connector**

- 30A 125V Locking
- Corrosion resistant material
- Use with 103RV, 103ELRV for weatherproof seal

**301ELRV** 