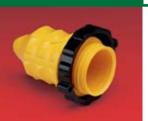

# Weatherproof Cover

- Weatherproof cover with threaded ring
- Use with 305CRV connector for a weatherproof seal

#### Weatherproof Cover w / Easy Lock<sup>™</sup> Ring

- Weatherproof cover with Easy Lock<sup>™</sup> ring
- Use with 305CRV connector for a weatherproof seal