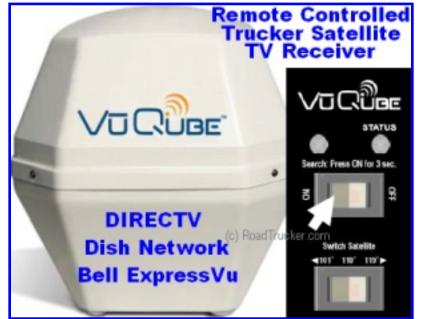

#### No Hassle Satellite TV in Your Truck? \$1,229.90

By activating a single switch (See photo on right), the Vu Qube V20 Deluxe Satellite TV Antenna will automatically find, acquire and Lock in a satellite signal. It really is that easy! The V20 is equipped with Digital Video Broadcast (DVB) technology, which positively identifies the Satellite for your service provider such as DIRECTV, DISH Network or Bell ExpressVu.

- One-touch satellite search and find
- DVB positive satellite identification
- Simple satellite switching

Your truck is your home on the road; and the the Vu Qube Deluxe Mobile Satellite TV Antenna will have your Truck feeling more like home and less like you are on the road. Receive satellite TV programming anywhere you park your cab with a clear view of the southern sky, opening up hundreds of digital TV channels and radio stations.

#### Features of Vu Qube V20 Deluxe Satellite TV Antenna:

- Size 17.5"h x 16"w (10.5 lbs)
- Service Compatibility: DISH Network Satellite TV Receiver, DIRECTV Satellite TV Receiver, Bell ExpressVu Satellite TV Receiver & Free-to-air Receivers
- Power: +12 VDC from vehicle
- Digital Video Broadcast (DVB) Enabled Positive Satellite Identification
- Elevation Range: 7° 65°
- Wiring:
  - o Power harness
  - Coaxial cables
  - Phone cable
- Satellite Switching: Yes
- Signal Acquisition
  - o User Interface:
  - One Touch switch activates Automatic Search & Lock to Set Antenna Elevation & Azimuth
  - o Time: Less than 1 minutes
- Included:
  - Vu Qube Antenna
  - Wireless Remote
  - o 50' Coaxial Cable
  - o Laminated Quick Reference Guide
  - o Manual