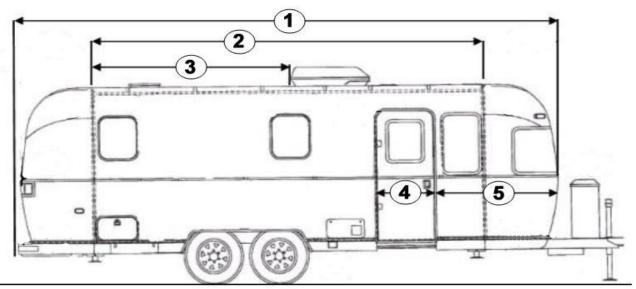

## DIMENSION SHEET AIRSTREAM TRAVEL TRAILER

| # 1 | <b>Lengths - Measured Horizontally</b> Overall length of trailer body |            |                                                       |
|-----|-----------------------------------------------------------------------|------------|-------------------------------------------------------|
| # 2 | Front of roof to rear of roof (rivet line to rivet line)              |            |                                                       |
| # 3 | Rear of roof (rivet line) to rear of air conditioner                  |            | _                                                     |
| # 4 | Door width                                                            |            | _                                                     |
| # 5 | Front of trailer to front edge of door                                | -          | _                                                     |
|     | Travel Trailer Information                                            |            |                                                       |
| 1a  | Do you have an awning?                                                |            | _                                                     |
| b   | How far does it extend out from the side (closed)?                    |            | _                                                     |
| С   | Driver or passenger side?                                             |            | _                                                     |
| 2a  | Do you have a 2nd AC?                                                 |            | _                                                     |
| b   | Measure the distance between the two                                  |            | _                                                     |
| 3a  | Do you have a rear spare tire?                                        |            | _                                                     |
| b   | Give height from ground                                               |            | _                                                     |
| С   | And length from bumper                                                |            | _                                                     |
|     |                                                                       |            |                                                       |
|     | YEAR                                                                  | MAKE       |                                                       |
|     | MODEL                                                                 | FLOOR PLAN |                                                       |
|     | NAME                                                                  |            |                                                       |
|     | Daytime phone                                                         |            | A photo of the trailer will help us make the pattern. |
|     | Date of order                                                         |            | The photo can be returned                             |
|     |                                                                       |            | if requested.                                         |