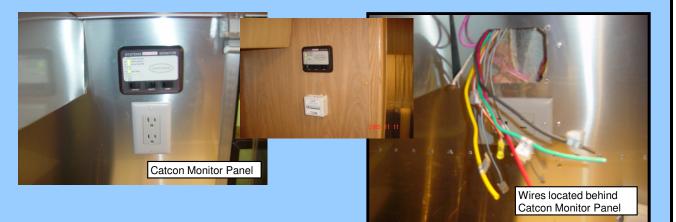

## Routing Solar Panel wires to Controller

Solar panel wires that are located behind Monitor Panel

**Locate Monitor Panel** 

Remove Catcon Monitor Panel to Locate the Following wires Ground from solar panel---Green Positive from solar panel---Yellow Ground from Battery---Black Positive from Battery---Red