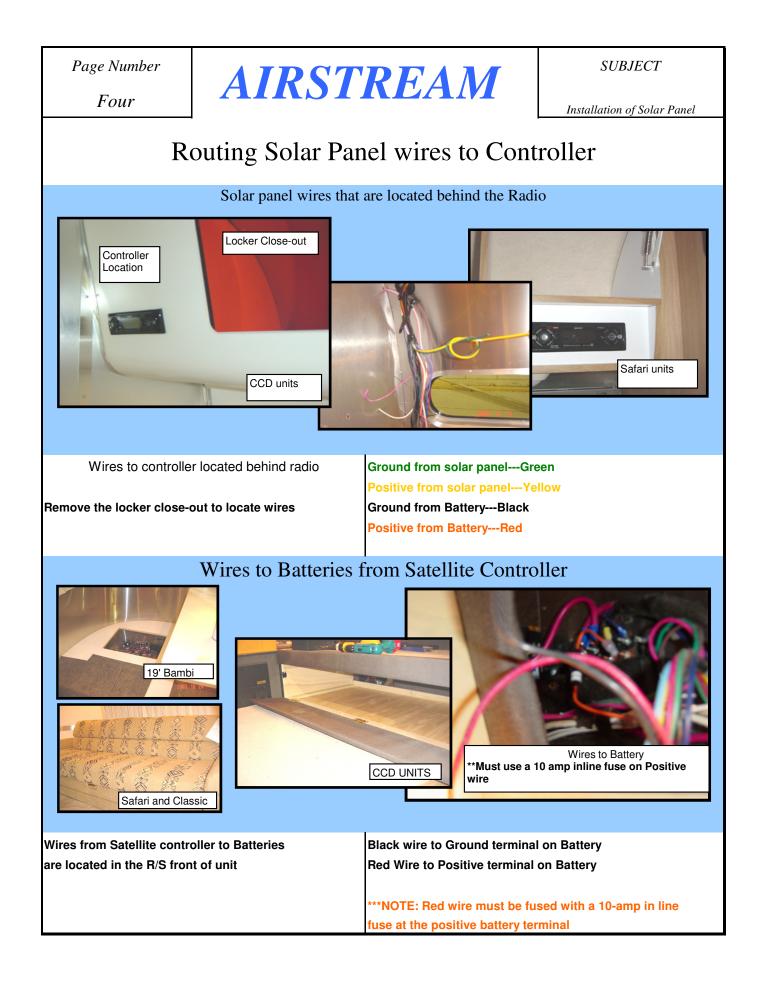

## Routing Solar Panel wires to Controller

Solar panel wires that are located behind Monitor Panel

**Locate Monitor Panel** 

Remove Catcon Monitor Panel to Locate the Following wires Ground from solar panel---Green Positive from solar panel---Yellow Ground from Battery---Black Positive from Battery---Red