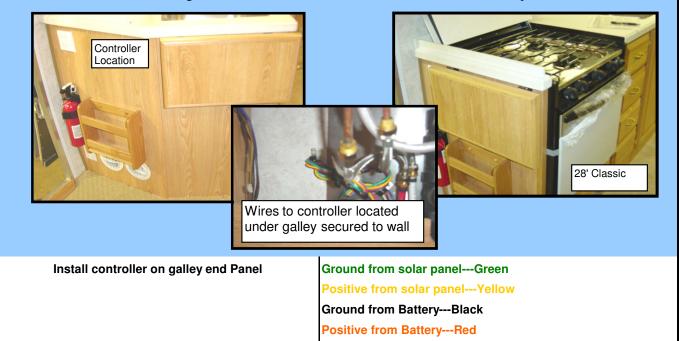

## Solar panel wires that are located behind / under Galley

SUBJECT

Solar Panel Installation