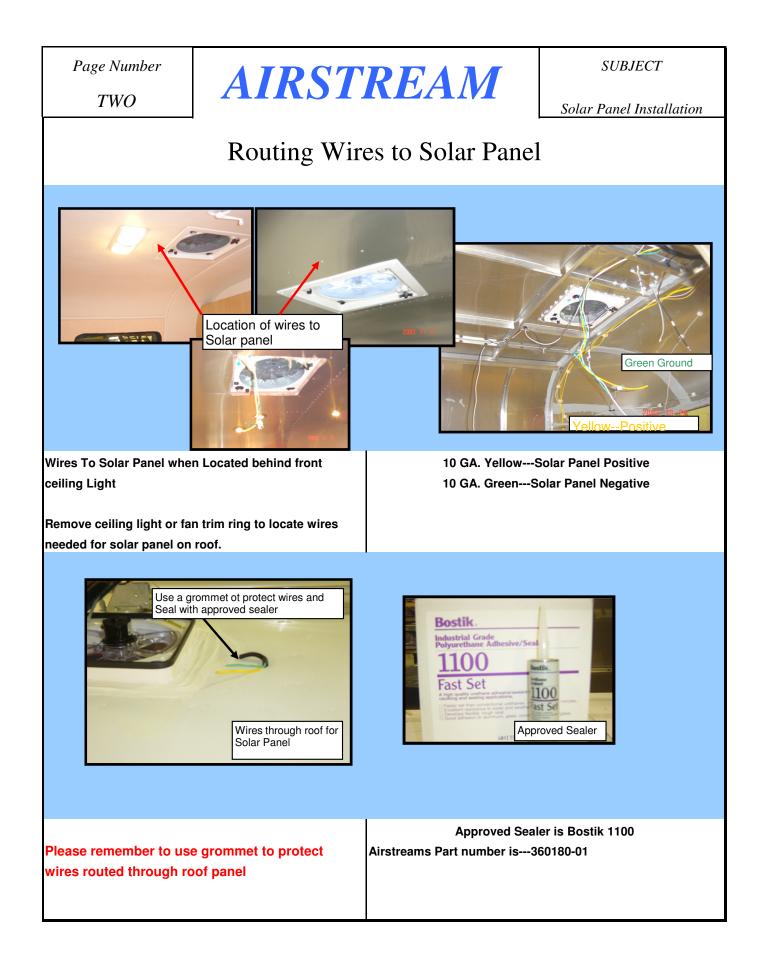

Three



SUBJECT

Installation of Solar Panel

## Routing Solar Panel wires to Controller

Solar panel wires that are located behind Monitor Panel



**Locate Monitor Panel** 

Remove Catcon Monitor Panel to Locate the Following wires Ground from solar panel---Green Positive from solar panel---Yellow Ground from Battery---Black Positive from Battery---Red

## Solar panel wires that are located behind / under Galley







SUBJECT

Solar Panel Installation

## Part Numbers

53 Watt Solar Panel 53 Watt Solar Panel---511142-01 Charge Controller---511572-04 Monitor Panel/ Charge Controler---511572-06 Mounting Brackets ---511142-02

<u>10 Watt Solar Panel</u> 10 Watt Solar Panel---511141 Light Indicator/ Solar Panel---511413

Bostik 1100 Sealer----360180-01

Five