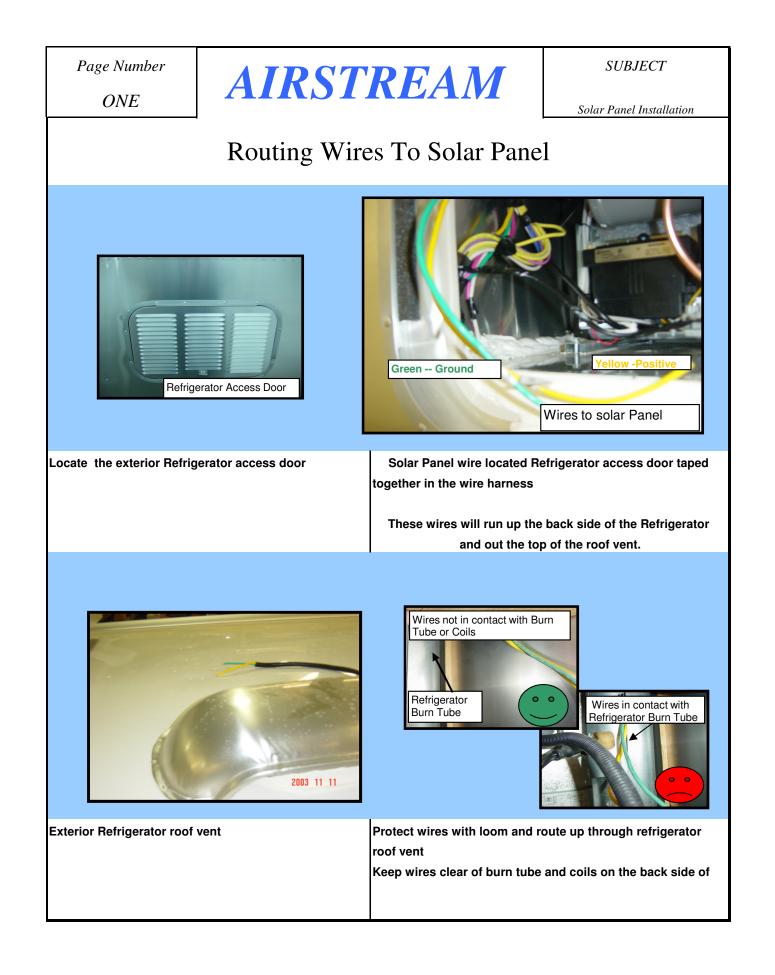

Three



SUBJECT

Installation of Solar Panel

## Routing Solar Panel wires to Controller

Solar panel wires that are located behind Monitor Panel



**Locate Monitor Panel** 

Remove Catcon Monitor Panel to Locate the Following wires Ground from solar panel---Green Positive from solar panel---Yellow Ground from Battery---Black Positive from Battery---Red

## Solar panel wires that are located behind / under Galley







SUBJECT

Solar Panel Installation

## Part Numbers

53 Watt Solar Panel 53 Watt Solar Panel---511142-01 Charge Controller---511572-04 Monitor Panel/ Charge Controler---511572-06 Mounting Brackets ---511142-02

<u>10 Watt Solar Panel</u> 10 Watt Solar Panel---511141 Light Indicator/ Solar Panel---511413

Bostik 1100 Sealer----360180-01

Five