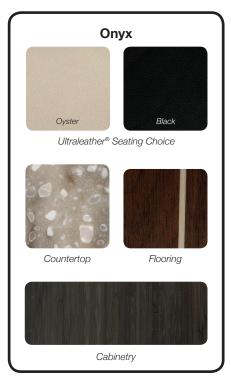

unge**

- Accordion style stores behind mid-captains chair
- Designed specifically for the lounge floorplans to provide a clean view from the mid captains chair without interference from the screen

#### **Exterior HDMI Hook-up**

HDMI out for hooking up exterior entertainment

#### **New Welt Finish Out**

Welt trim around window opening on valances

#### **New Decor - Beachwood**

- Medium color cabinetry Beachwood
- · Light colored Magic Suede
- Light colored Ultraleather Moon
- · Black Ultraleather also available
- Medium colored powershades

### INTERSTATE

### **Roll with the Best – Airstream & Mercedes-Benz**





## INTERSTATE

#### **Roll with the Best – Airstream & Mercedes-Benz**

### 2017 New Decor Beachwood

# 2017 Decors - Beachwood, Onyx, Columbian Walnut and Light Camel