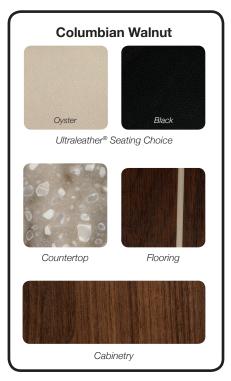

ge**

- Accordion style stores behind mid-captains chair
- Designed specifically for the lounge floorplans to provide a clean view from the mid captains chair without interference from the screen

#### **Exterior HDMI Hook-up**

HDMI out for hooking up exterior entertainment

#### **New Welt Finish Out**

Welt trim around window opening on valances

#### **New Decor - Beachwood**

- Medium color cabinetry Beachwood
- · Light colored Magic Suede
- Light colored Ultraleather Moon
- · Black Ultraleather also available
- Medium colored powershades

### INTERSTATE

### **Roll with the Best – Airstream & Mercedes-Benz**





## INTERSTATE

#### **Roll with the Best – Airstream & Mercedes-Benz**

### 2017 New Decor Beachwood

# 2017 Decors - Beachwood, Onyx, Columbian Walnut and Light Camel