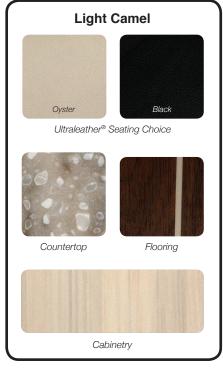

**

- Accordion style stores behind mid-captains chair
- Designed specifically for the lounge floorplans to provide a clean view from the mid captains chair without interference from the screen

#### **Exterior HDMI Hook-up**

HDMI out for hooking up exterior entertainment

#### **New Welt Finish Out**

Welt trim around window opening on valances

#### **New Decor - Beachwood**

- Medium color cabinetry Beachwood
- · Light colored Magic Suede
- Light colored Ultraleather Moon
- · Black Ultraleather also available
- Medium colored powershades

### INTERSTATE

### **Roll with the Best – Airstream & Mercedes-Benz**





## INTERSTATE

#### **Roll with the Best – Airstream & Mercedes-Benz**

### 2017 New Decor Beachwood

# 2017 Decors - Beachwood, Onyx, Columbian Walnut and Light Camel