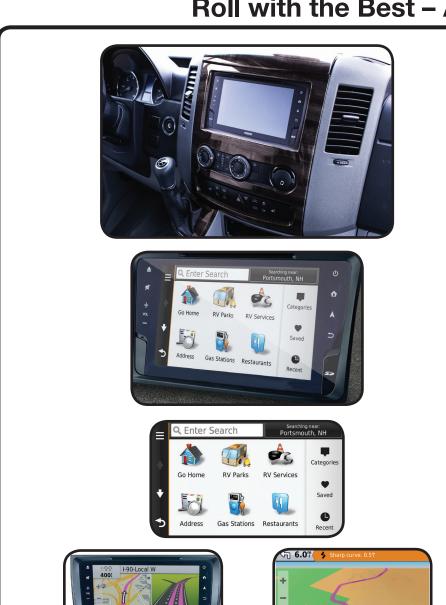

#### In Dash Info-tainment System

- Fusion 8" touch screen vs. 7"
- · Large hard button controls
- Easy user interface
- SirrusXM radio including tuner
- Bluetooth smartphone streaming
- Wi-Fi Internet capable with hotspot
- Garmin navigation with birds eye view, photoreal view, lane guidance, terrain navigation, 3D maps, and RV routing with database of 20,000 RV parks, campgrounds, national parks and state parks
- Mirror cast with Android based mobile devices

#### **Dash Trim Kit**

 Grey dash trim kit - matches Mercedes Benz dash on all models/floorplans