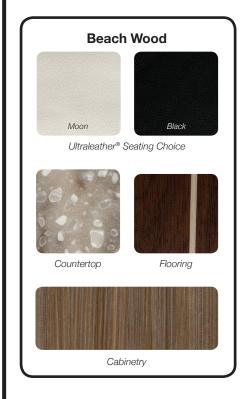

#### **New Decor - Beachwood**

- Medium color cabinetry Beachwood
- · Light colored Magic Suede
- Light colored Ultraleather Moon
- · Black Ultraleather also available
- Medium colored powershades

### 2017 New Decor Beachwood