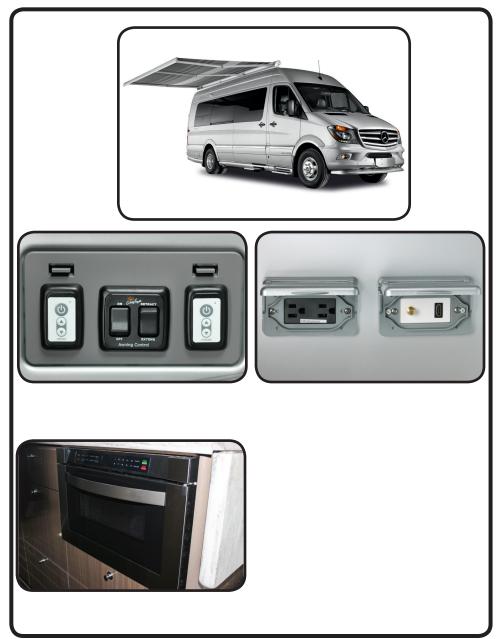

#### **Carefree Armless Patio Awning**

- Triple support arms vs dual
- Increased length to 14'9" from 13'
- LED adjustable lighting
- Seismic Sensor
- Adjustable Pitch
- Manual Override
- · Tied to the ignition with Auto Retract Feature

#### **Exterior HDMI Hook-up**

HDMI out for hooking up exterior entertainment

#### **Pullout Drawer Microwave**

- New Browner/Grill feature/1400 watts
- 1.3 Cu. Ft. cooking capacity/1000 watts