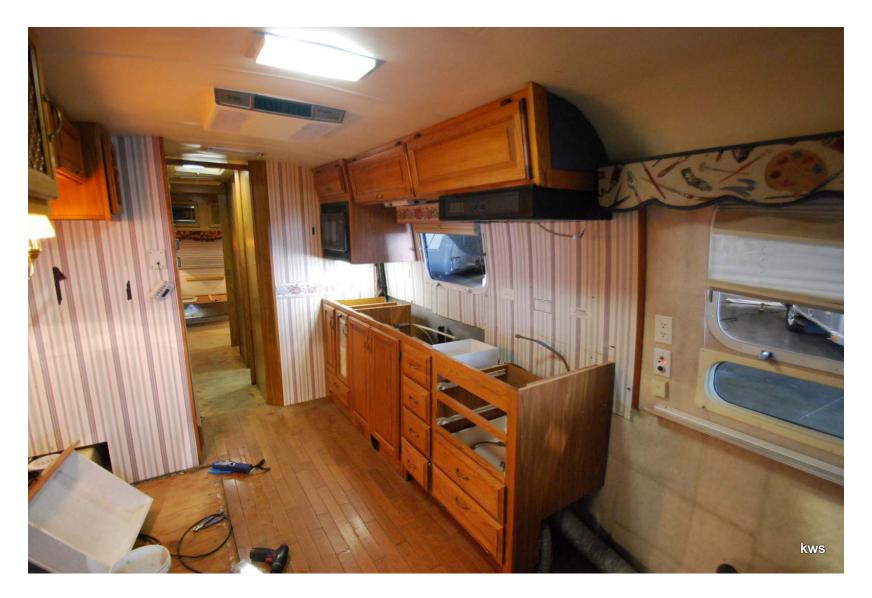

# Living Room to Galley This Area Reconfigured



#### **Bedroom Door**



#### Bedroom Overhead & Side Cabinets



#### Living Room Overhead Cabinets



# Let the Demo Work Begin

- Airstream was totally gutter
- New flooring put down throughout
- New Ozite and aluminum wallcoverings throughout
- New abstract glass inserts replaced smoked & etched mirror panels in cabinetry throughout
- New wiring throughout including HDMI

#### Living Room & Dinette Out



# **Everything Coming Out**



#### Demo



#### Small Section of Wood Flooring Removed



#### All Smoked Mirrors Replaced Throughout w/Abstract Glass



#### **Old Black Refrigerator Panels**



#### Bed Platform w/Storage Underneath



#### Old Bedroom, Nice Bunny Poster...



# Old Everything Coming Out



# Old Galley Coming Out



# **New Wiring Including HDMI**



# Coming Down Room By Room



Replaced: Flooring, Valances, Shades, Wallcoverings, Wiring, Flexible Air Ducting, Batteries



#### Looks Like The Guts On New Flooring...



### Gutted



# Ready To Lay New Flooring



#### Headliner Is The Only Major Item Not Replaced, It's In Great Shape



# New "Oak" Vinyl Flooring



# **Totally Gutted**



# New Vinly Flooring Being Laid



# **Coming Back Together**



# New Aluminum Panels In Galley



#### All The Walls Came Down



#### Demo In Process



## Walls Coming Down



#### **Old Bathroom Interior**



#### Old Bedroom, Nice Playboy Poster



#### Old Norman Rockwell Bedroom Interior



# Living Room HDTV



# New Galley Coming Together



# New Sound and BluRay Systems



#### Refinished Solid Oak Ca