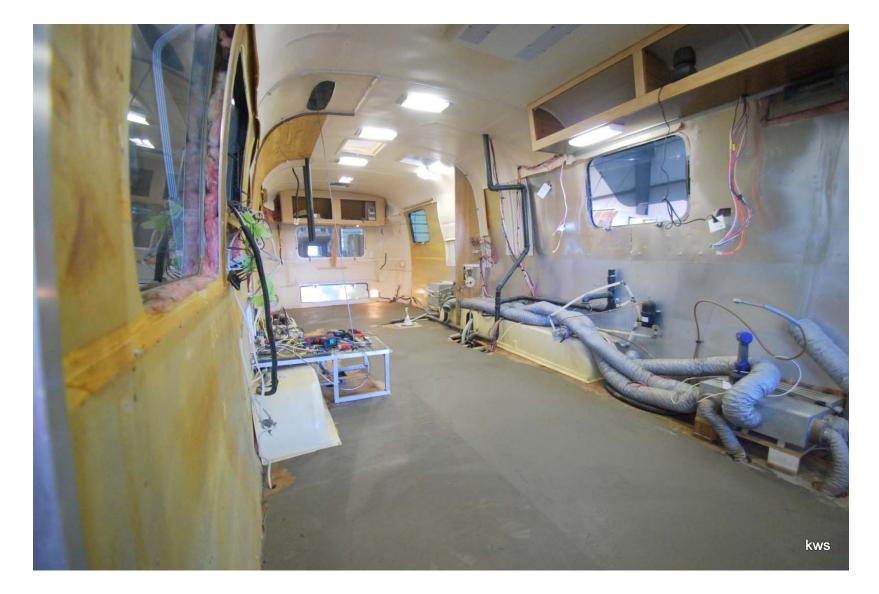

ring put down throughout
- New Ozite and aluminum wallcoverings throughout
- New abstract glass inserts replaced smoked & etched mirror panels in cabinetry throughout
- New wiring throughout including HDMI

#### Living Room & Dinette Out



# **Everything Coming Out**



#### Demo



#### Small Section of Wood Flooring Removed



#### All Smoked Mirrors Replaced Throughout w/Abstract Glass



#### **Old Black Refrigerator Panels**



#### Bed Platform w/Storage Underneath



#### Old Bedroom, Nice Bunny Poster...



# Old Everything Coming Out



# Old Galley Coming Out



# **New Wiring Including HDMI**



# Coming Down Room By Room



Replaced: Flooring, Valances, Shades, Wallcoverings, Wiring, Flexible Air Ducting, Batteries



#### Looks Like The Guts On New Flooring...



### Gutted



# Ready To Lay New Flooring



#### Headliner Is The Only Major Item Not Replaced, It's In Great Shape



# New "Oak" Vinyl Flooring



# **Totally Gutted**



# New Vinly Flooring Being Laid



# **Coming Back Together**



# New Aluminum Panels In Galley



#### All The Walls Came Down



#### Demo In Process



## Walls Coming Down



#### **Old Bathroom Interior**



#### Old Bedroom, Nice Playboy Poster



#### Old Norman Rockwell Bedroom Interior



# Living Room HDTV



# New Galley Coming Together



# New Sound and BluRay Systems



#### Refinished Solid Oak Cabinetry Throughout



#### Nice, New & Clean



#### Refinished Solid Oak Cabinetry Throughout



#### New Ozite Wall Covering Throughout Airstream



# Long Sofa in Living Room



# New Toilet In Bathroom



#### New Mirr