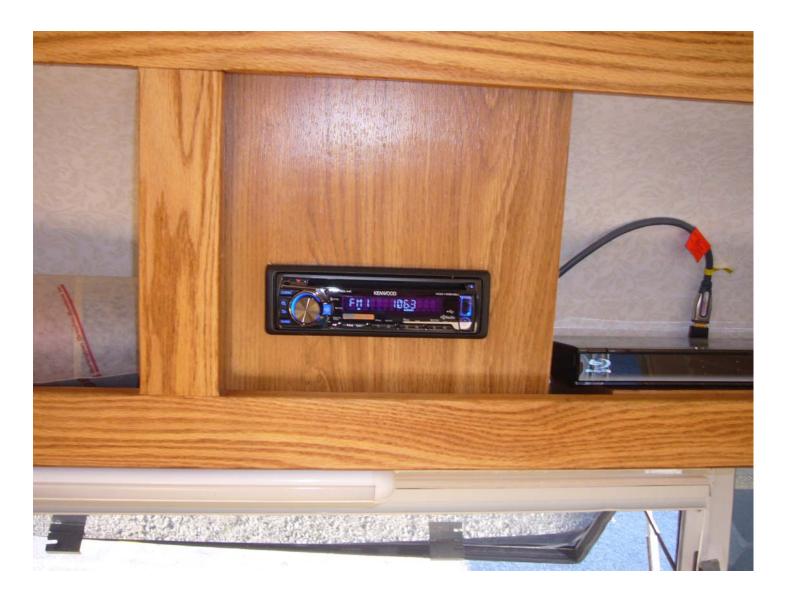

t



# Old Galley Coming Out



# **New Wiring Including HDMI**



# Coming Down Room By Room



Replaced: Flooring, Valances, Shades, Wallcoverings, Wiring, Flexible Air Ducting, Batteries



#### Looks Like The Guts On New Flooring...



### Gutted



# Ready To Lay New Flooring



#### Headliner Is The Only Major Item Not Replaced, It's In Great Shape



# New "Oak" Vinyl Flooring



# **Totally Gutted**



# New Vinly Flooring Being Laid



# **Coming Back Together**



# New Aluminum Panels In Galley



#### All The Walls Came Down



#### Demo In Process



## Walls Coming Down



#### **Old Bathroom Interior**



#### Old Bedroom, Nice Playboy Poster



#### Old Norman Rockwell Bedroom Interior



# Living Room HDTV



# New Galley Coming Together



# New Sound and BluRay Systems



#### Refinished Solid Oak Cabinetry Throughout



#### Nice, New & Clean



#### Refinished Solid Oak Cabinetry Throughout



#### New Ozite Wall Covering Throughout Airstream



# Long Sofa in Living Room



# New Toilet In Bathroom



#### New Mirror In Bathroom



#### New 3-Burner Cooktop & Spice Rack w/Abstract Glass Panels



#### Corner Cabinet/Charging Station w/Bottom Drawer Pullout For Printer



#### Printer Drawer Pullout In Corner Cabinet



#### Overhead Sofa Compartment w/BluRay and Stereo System



#### Reconfigured Living Room w/Two Sofas & Corner Cabinet



#### New Day-Night Shades Throughout Airstream



#### Corner Cabinet/Charging Station w/Pullout Drawer For Printer



# Living Room HDTV



#### Reconfigured Living Room w/New Corner Cabinets



#### Full Galley, Re