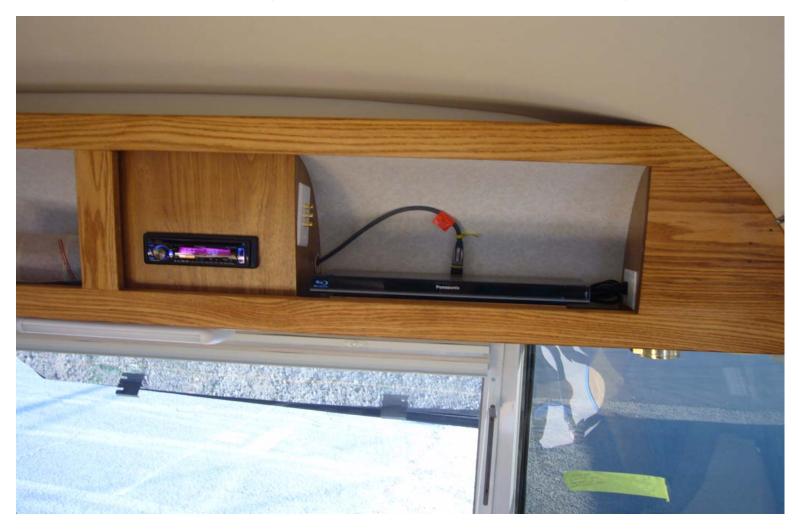

# New Sound and BluRay Systems

#### Overhead Sofa Compartment w/BluRay and Stereo System