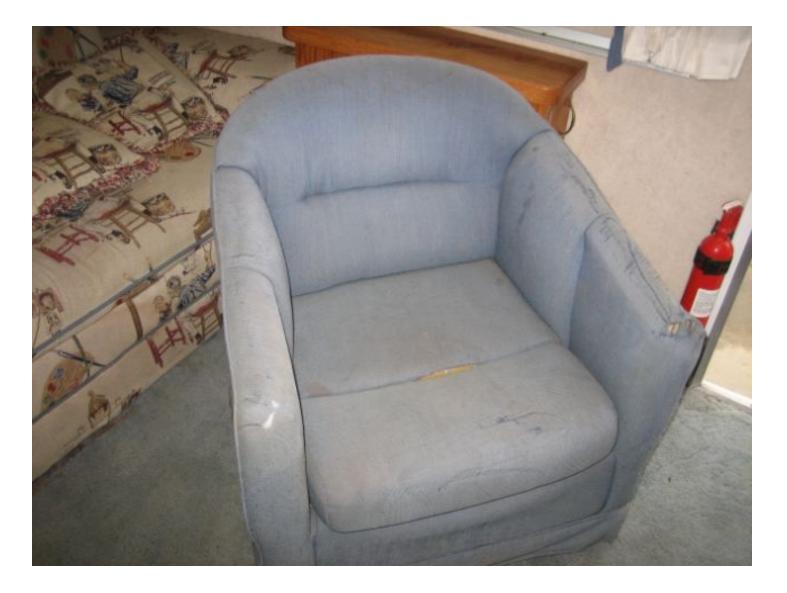

# IN THE BEGINNING

1997 Airstream 34' Classic Norman Rockwell Legend Special Edition

## Pretty Homely, But She Has Good Bones



#### Norman Rockwell Interior ...Slightly Out-of-Date



# **Original Galley**



## Living Room to Galley



#### Dinette/Galley to Living Room



# **Original Dinette**



## Bedroom w/"RV" Queen Bed



# **Original Galley**



## Dinette



## Dinette to Galley



#### Original Living Room Sofa—Gone



#### Bucket Chair—GONE



# Original Valances, Shades & Drapes All Replaced



#### Living Room Window Coverings Valances, Shades & Drapes Replaced



#### **Refrigerator and Hallway**



Galley



## Galley/Dinette/Living Room



#### Living Room to Galley This Area Reconfigured



#### **Bedroom Door**



#### Bedroom Overhead & Side Cabinets



#### Living Room Overhead Cabinets



# Let the Demo Work Begin

- Airstream was totally gutter
- New flooring put down throughout
- New Ozite and aluminum wallcoverings throughout
- New abstract glass inserts replaced smoked & etched mirror panels in cabinetry throughout
- New wiring throughout including HDMI

#### Living Room & Dinette Out



# **Everything Coming Out**



#### Demo



#### Small Section of Wood Flooring Removed



#### All Smoked Mirrors Replaced Thr