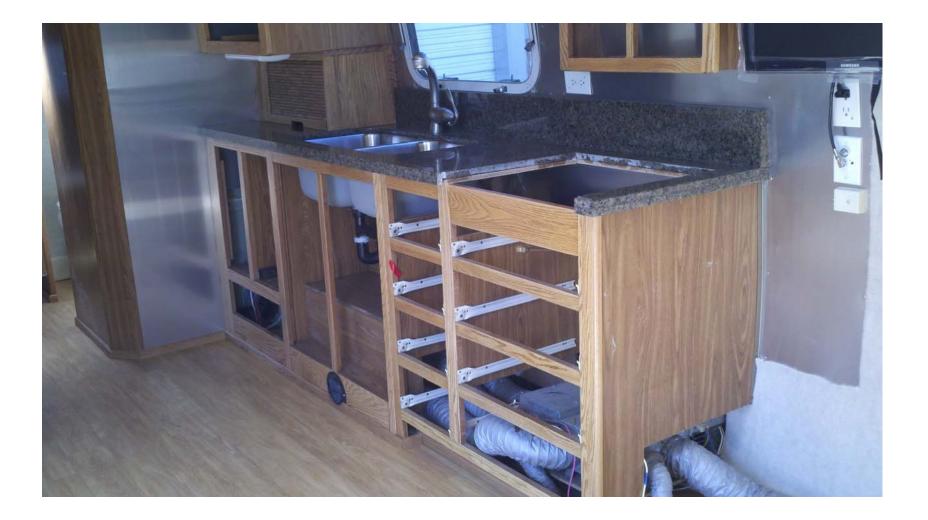

r...



# Old Everything Coming Out



# Old Galley Coming Out



# **New Wiring Including HDMI**



# Coming Down Room By Room



Replaced: Flooring, Valances, Shades, Wallcoverings, Wiring, Flexible Air Ducting, Batteries



#### Looks Like The Guts On New Flooring...



### Gutted



# Ready To Lay New Flooring



#### Headliner Is The Only Major Item Not Replaced, It's In Great Shape



# New "Oak" Vinyl Flooring



# **Totally Gutted**



# New Vinly Flooring Being Laid



# **Coming Back Together**



# New Aluminum Panels In Galley



#### All The Walls Came Down



#### Demo In Process



## Walls Coming Down



#### **Old Bathroom Interior**



#### Old Bedroom, Nice Playboy Poster



#### Old Norman Rockwell Bedroom Interior



# Living Room HDTV



# New Galley Coming Together



# New Sound and BluRay Systems



#### Refinished Solid Oak Cabinetry Throughout



#### Nice, New & Clean



#### Refinished Solid Oak Cabinetry Throughout



#### New Ozite Wall Covering Throughout Airstream



# Long Sofa in Living Room



# New Toilet In Bathroom



#### New Mirror In Bathroom



#### New 3-Burner Cooktop & Spice Rack w/Abstract Glass Panels



#### Corner Cabinet/Charging Station w/Bottom Drawer Pullout For Printer



#### Printer Drawer Pullout In Corner Cabinet



#### Overhead Sofa Compartment w/BluRay and Stereo System



#### Reconfigured Living Room w/Two Sofas & Corner Cabinet



#### New Day-Night Shades Throughout Airstream



#### Corner Cabinet/Charging Station w/Pullout Drawer For Printer



# Living Room HDTV



#### Reconfigured Living Room w/New Corne