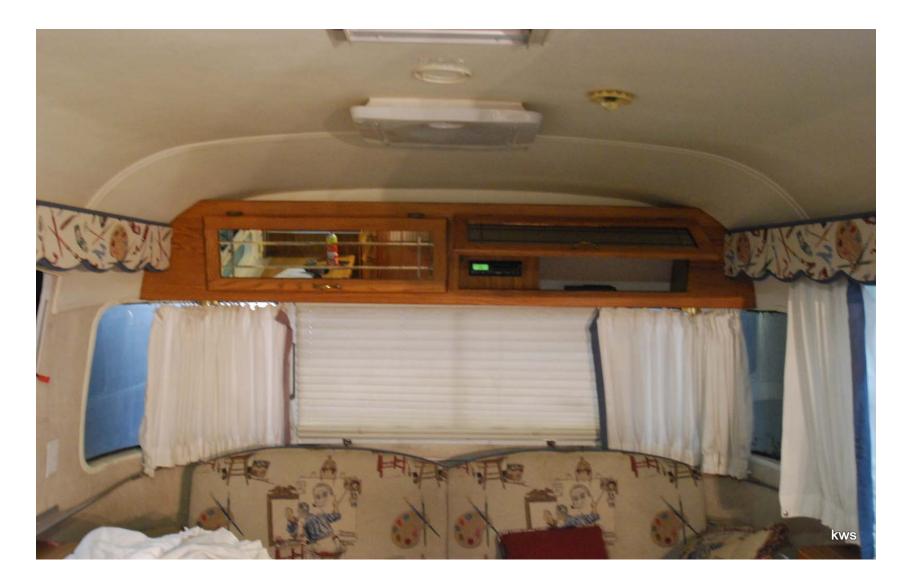

#### Norman Rockwell Interior ...Slightly Out-of-Date

## Bedroom w/"RV" Queen Bed

#### Living Room Overhead Cabinets