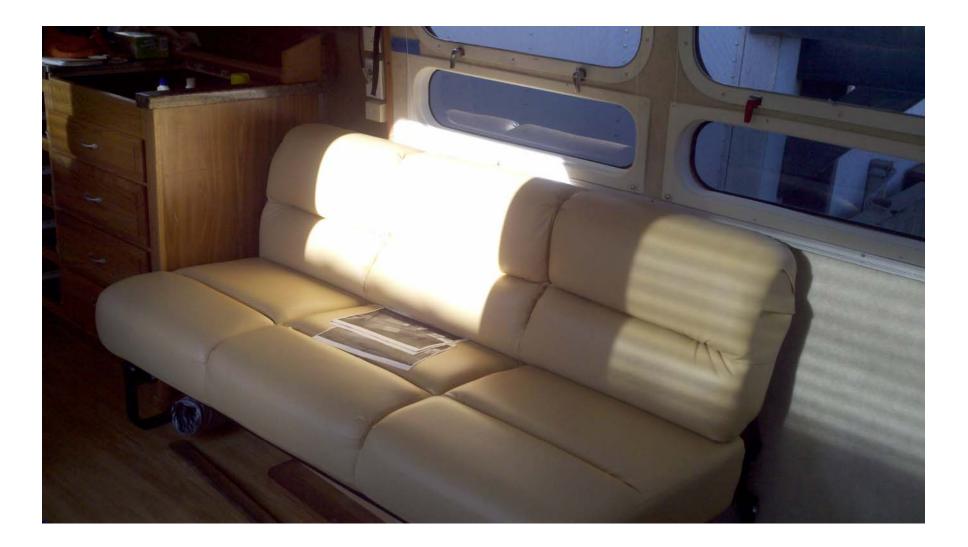

The Guts On New Flooring...



### Gutted



# Ready To Lay New Flooring



#### Headliner Is The Only Major Item Not Replaced, It's In Great Shape



# New "Oak" Vinyl Flooring



# **Totally Gutted**



# New Vinly Flooring Being Laid



# **Coming Back Together**



# New Aluminum Panels In Galley



#### All The Walls Came Down



#### Demo In Process



## Walls Coming Down



#### **Old Bathroom Interior**



#### Old Bedroom, Nice Playboy Poster



#### Old Norman Rockwell Bedroom Interior



# Living Room HDTV



# New Galley Coming Together



# New Sound and BluRay Systems



#### Refinished Solid Oak Cabinetry Throughout



#### Nice, New & Clean



#### Refinished Solid Oak Cabinetry Throughout



#### New Ozite Wall Covering Throughout Airstream



# Long Sofa in Living Room



# New Toilet In Bathroom



#### New Mirror In Bathroom



#### New 3-Burner Cooktop & Spice Rack w/Abstract Glass Panels



#### Corner Cabinet/Charging Station w/Bottom Drawer Pullout For Printer



#### Printer Drawer Pullout In Corner Cabinet



#### Overhead Sofa Compartment w/BluRay and Stereo System



#### Reconfigured Living Room w/Two Sofas & Corner Cabinet



#### New Day-Night Shades Throughout Airstream



#### Corner Cabinet/Charging Station w/Pullout Drawer For Printer



# Living Room HDTV



#### Reconfigured Living Room w/New Corner Cabinets



#### Full Galley, Refrigerator Is Opposite Microwave



#### Newly Reupholstered Dinette w/Refinished Table



# Galley w/New Toaster Oven & Microwave/Convection Oven



# Galley w/New Granite Countertop, Standard-sized Double SS