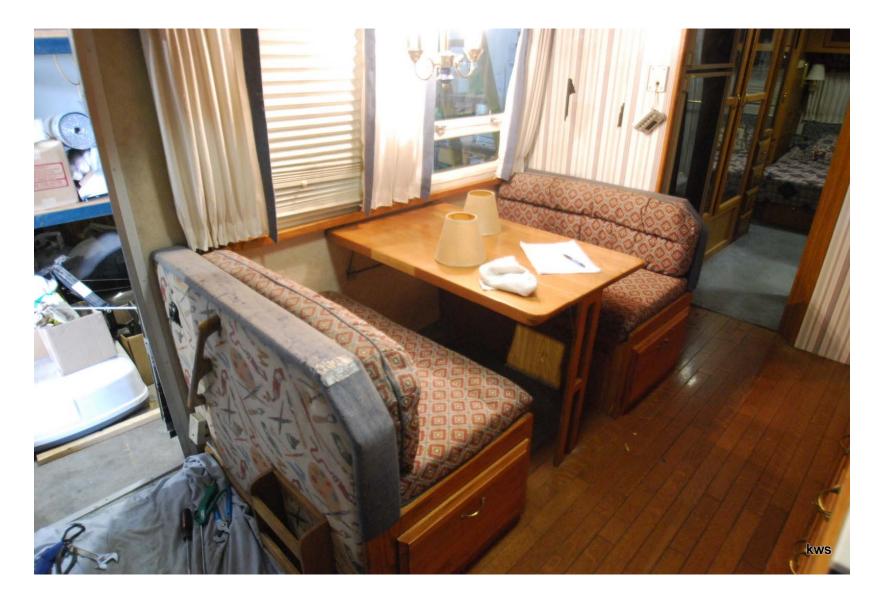

# IN THE BEGINNING

1997 Airstream 34' Classic Norman Rockwell Legend Special Edition

## Pretty Homely, But She Has Good Bones



#### Norman Rockwell Interior ...Slightly Out-of-Date



# **Original Galley**



## Living Room to Galley



#### Dinette/Galley to Living Room



# **Original Dinette**



## Bedroom w/"RV" Queen Bed



# **Original Galley**



## Dinette



## Dinette to Galley



#### Original Living Room Sofa—Gone



#### Bucket Chair—GONE



# Original Valances, Shades & Drapes All Replaced



#### Living Room Window Coverings Valances, Shades & Drapes Replaced



#### **Refrigerator and Hallway**



Galley



## Galley/Dinette/Living Room



#### Living Room to Galley This Area Reconfigured



#### **Bedroom Door**



#### Bedroom Overhead & Side Cabinets



#### Living Room Overhead Cabinets



# Let the Demo Work Begin

- Airstream was totally gutter
- New flooring put down throughout
- New Ozite and aluminum wallcoverings throughout
- New abstract glass inserts replaced smoked & etched mirror panels in cabinetry throughout
- New wiring throughout including HDMI

##