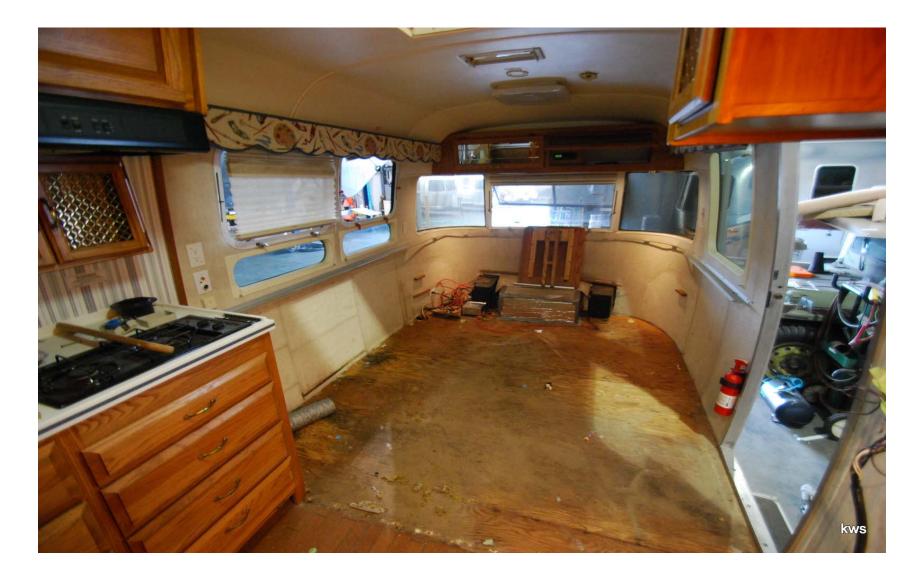

# Let the Demo Work Begin

- Airstream was totally gutter
- New flooring put down throughout
- New Ozite and aluminum wallcoverings throughout
- New abstract glass inserts replaced smoked & etched mirror panels in cabinetry throughout
- New wiring throughout including HDMI

# **Totally Gutted**

#### All The Walls Came Down