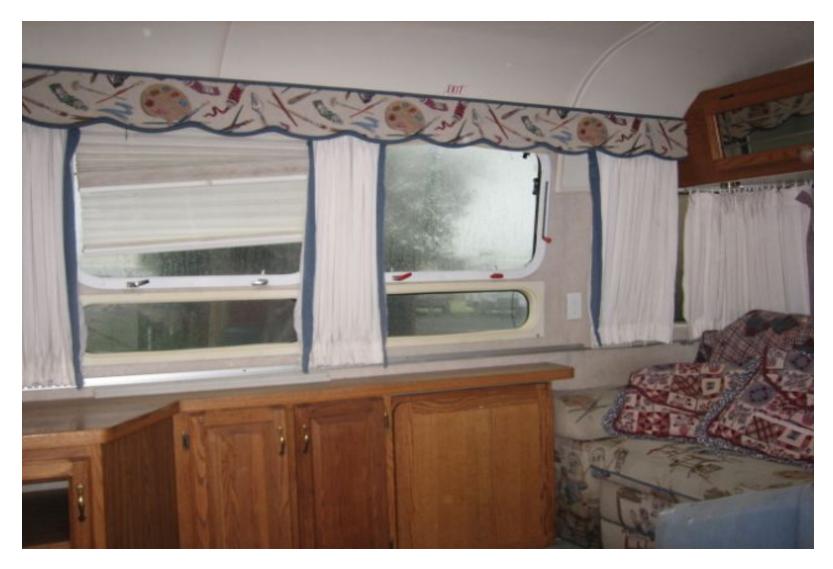

## Galley/Dinette/Living Room

#### Living Room to Galley This Area Reconfigured