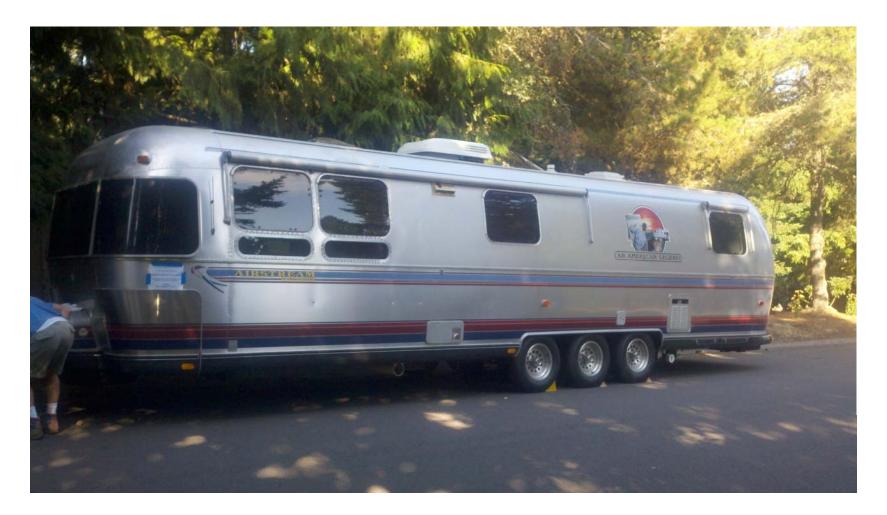

# Heading Back To Portland With Our Totally Refurbished Airstream

## In Portland Waiting For The Trucker To Haul To North Dakota