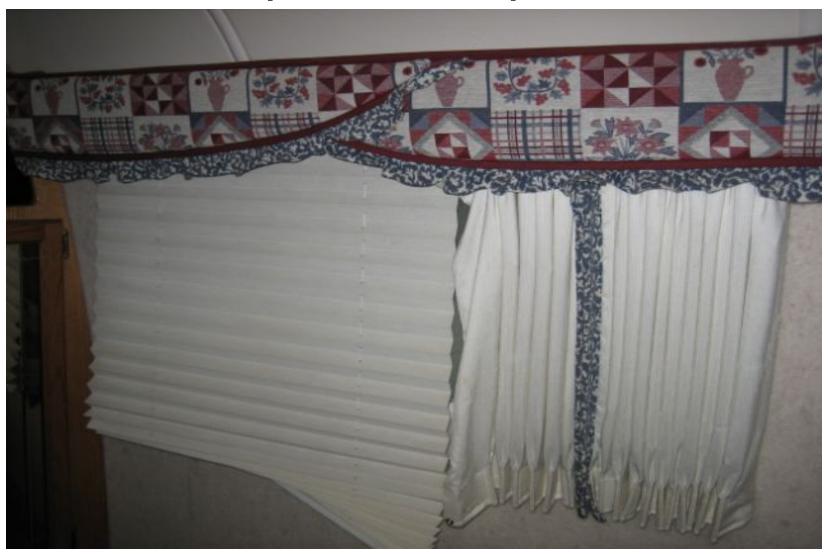

# Original Valances, Shades & Drapes All Replaced

#### Living Room Window Coverings Valances, Shades & Drapes Replaced