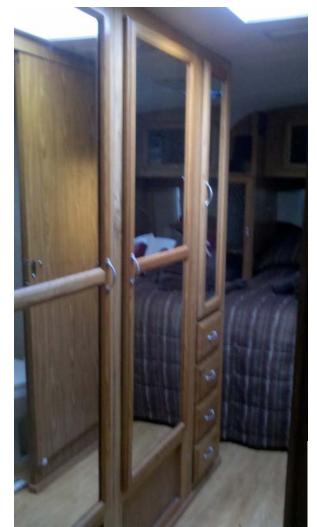

# Double Bank of Closets in Hallway, Both w/New Pullouts

## New Double Bank Of Pullouts In Closets

#### Closets & Drawers Along Hallway