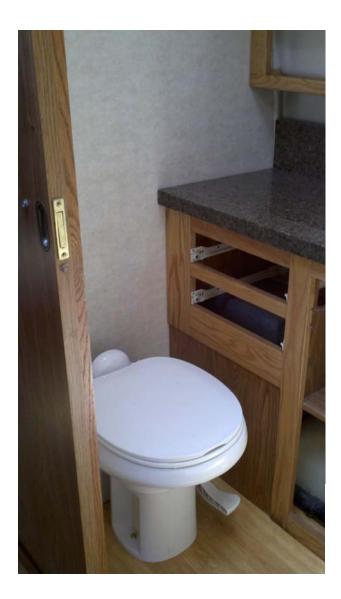

### Gutted



# Ready To Lay New Flooring



#### Headliner Is The Only Major Item Not Replaced, It's In Great Shape



# New "Oak" Vinyl Flooring



# **Totally Gutted**



# New Vinly Flooring Being Laid



# **Coming Back Together**



# New Aluminum Panels In Galley



#### All The Walls Came Down



#### Demo In Process



## Walls Coming Down



#### **Old Bathroom Interior**



#### Old Bedroom, Nice Playboy Poster



#### Old Norman Rockwell Bedroom Interior



# Living Room HDTV



# New Galley Coming Together



# New Sound and BluRay Systems



#### Refinished Solid Oak Cabinetry Throughout



#### Nice, New & Clean



#### Refinished Solid Oak Cabinetry Throughout



#### New Ozite Wall Covering Throughout Airstream



# Long Sofa in Living Room



# New Toilet In Bathroom



#### New Mirror In Bathroom



#### New 3-Burner Cooktop & Spice Rack w/Abstract Glass Panels



#### Corner Cabinet/Charging Station w/Bottom Drawer Pullout For Printer



#### Printer Drawer Pullout In Corner Cabinet



#### Overhead Sofa Compartment w/BluRay and Stereo System



#### Reconfigured Living Room w/Two Sofas & Corner Cabinet



#### New Day-Night Shades Throughout Airstream



#### Corner Cabinet/Charging Station w/Pullout Drawer For Printer



# Living Room HDTV



#### Reconfigured Living Room w/New Corner Cabinets



#### Full Galley, Refrigerator Is Opposite Microwave



#### Newly Reupholstered Dinette w/Refinished Table



# Galley w/New Toaster Oven & Microwave/Convection Oven



# Galley w/New Granite Countertop, Standard-sized Double SS Sink & Faucet



## Referig