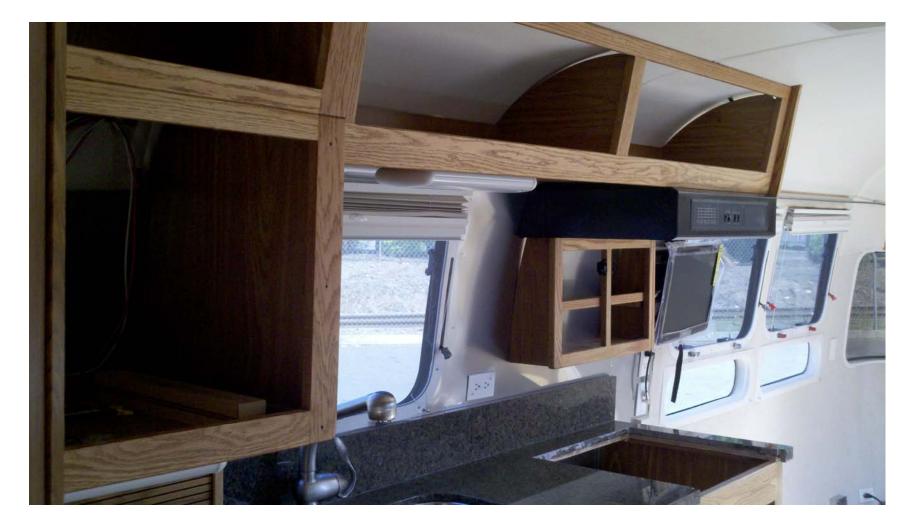

Shades, Wallcoverings, Wiring, Flexible Air Ducting, Batteries



#### Looks Like The Guts On New Flooring...



### Gutted



# Ready To Lay New Flooring



#### Headliner Is The Only Major Item Not Replaced, It's In Great Shape



# New "Oak" Vinyl Flooring



# **Totally Gutted**



# New Vinly Flooring Being Laid



# **Coming Back Together**



# New Aluminum Panels In Galley



#### All The Walls Came Down



#### Demo In Process



## Walls Coming Down



#### **Old Bathroom Interior**



#### Old Bedroom, Nice Playboy Poster



#### Old Norman Rockwell Bedroom Interior



# Living Room HDTV



# New Galley Coming Together



# New Sound and BluRay Systems



#### Refinished Solid Oak Cabinetry Throughout



#### Nice, New & Clean



#### Refinished Solid Oak Cabinetry Throughout



#### New Ozite Wall Covering Throughout Airstream



# Long Sofa in Living Room



# New Toilet In Bathroom



#### New Mirror In Bathroom



#### New 3-Burner Cooktop & Spice Rack w/Abstract Glass Panels



#### Corner Cabinet/Charging Station w/Bottom Drawer Pullout For Printer



#### Printer Drawer Pullout In Corner Cabinet



#### Overhead Sofa Compartment w/BluRay and Stereo System



#### Reconfigured Living Room w/Two Sofas & Corner Cabinet



#### New Day-Night Shades Throughout Airstream



#### Corner Cabinet/Charging Station w/Pullout Drawer For Printer



# Living Room HDTV



#### Reconfigured Living Room w/New Corner Cabinets



#### Full Galley, Refrigerator Is Opposite Microwave



#### Newly Reupholstered Dinette w/Refinished Table



# Galley w/New Toaster Oven & Micro