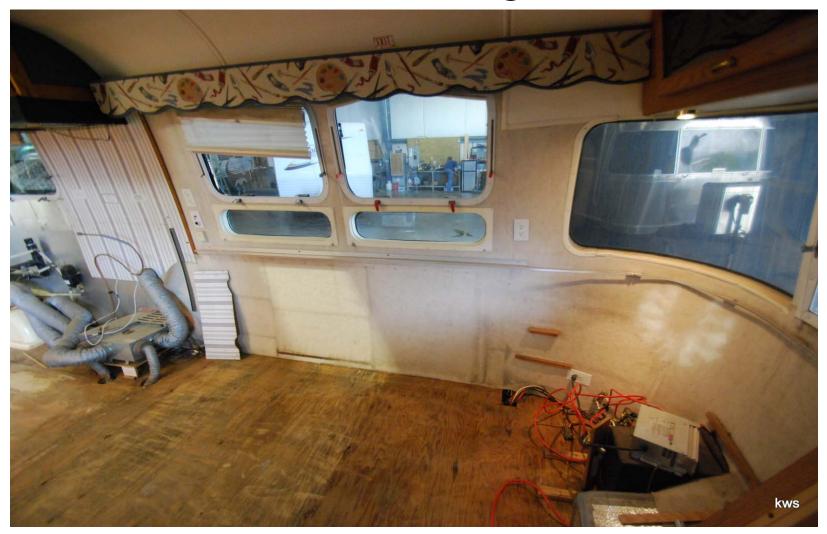

he Demo Work Begin

- Airstream was totally gutter
- New flooring put down throughout
- New Ozite and aluminum wallcoverings throughout
- New abstract glass inserts replaced smoked & etched mirror panels in cabinetry throughout
- New wiring throughout including HDMI

#### Living Room & Dinette Out



# **Everything Coming Out**



#### Demo



#### Small Section of Wood Flooring Removed



#### All Smoked Mirrors Replaced Throughout w/Abstract Glass



#### **Old Black Refrigerator Panels**



#### Bed Platform w/Storage Underneath



#### Old Bedroom, Nice Bunny Poster...



# Old Everything Coming Out



# Old Galley Coming Out



# **New Wiring Including HDMI**



# Coming Down Room By Room



Replaced: Flooring, Valances, Shades, Wallcoverings, Wiring, Flexible Air Ducting, Batteries



#### Looks Like The Guts On New Flooring...



### Gutted



# Ready To Lay New Flooring



#### Headliner Is The Only Major Item Not Replaced, It's In Great Shape



# New "Oak" Vinyl Flooring



# **Totally Gutted**



# New Vinly Flooring Being Laid



# **Coming Back Together**



# New Aluminum Panels In Galley



#### All The Walls Came Down



#### Demo In Process



## Walls Coming Down



#### **Old Bathroom Interior**



#### Old Bedroom, Nice Playboy Poster



#### Old Norman Rockwell Bedroom Interior



# Living Room HDTV



# New Galley Coming Together



# New Sound and BluRay Systems



#### Refinished Solid Oak Cabinetry Throughout



#### Nice, New & Clean



#### Refinished Solid Oak Cabinetry Throughout



#### New Ozite Wall Covering Throughout Airstream



# Long Sof