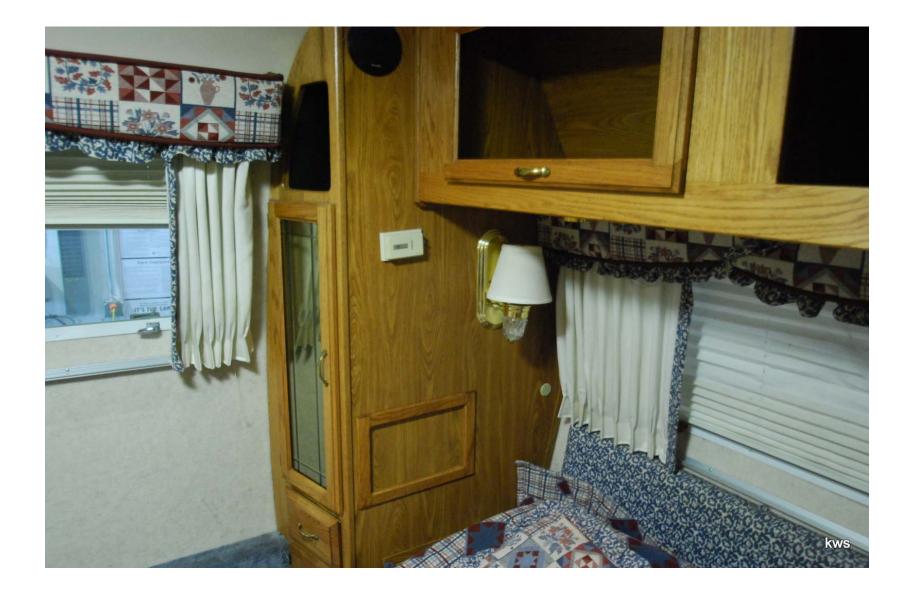

# IN THE BEGINNING

1997 Airstream 34' Classic Norman Rockwell Legend Special Edition

## Pretty Homely, But She Has Good Bones



#### Norman Rockwell Interior ...Slightly Out-of-Date



# **Original Galley**



## Living Room to Galley



#### Dinette/Galley to Living Room



# **Original Dinette**



## Bedroom w/"RV" Queen Bed



# **Original Galley**



## Dinette



## Dinette to Galley



#### Original Living Room Sofa—Gone



#### Bucket Chair—GONE



# Original Valances, Shades & Drapes All Replaced



#### Living Room Window Coverings Valances, Shades & Drapes Replaced



#### **Refrigerator and Hallway**



Galley



## Galley/Dinette/Living Room



#### Living Room to Galley This Area Reconfigured



#### **Bedroom Door**



#### Bedroom Overhead & Side Cabinets



#### Living Room Overhead Cabinets



# Let the Demo Work Begin

- Airstream was totally gutter
- New flooring put down throughout
- New Ozite and aluminum wallcoverings throughout
- New abstract glass inserts replaced smoked & etched mirror panels in cabinetry throughout
- New wiring throughout including HDMI

#### Living Room & Dinette Out



# **Everything Coming Out**



#### Demo



#### Small Section of Wood Flooring Removed



#### All Smoked Mirrors Replaced Throughout w/Abstract Glass



#### **Old Black Refrigerator Panels**



#### Bed Platform w/Storage Underneath



#### Old Bedroom, Nice Bunny Poster...



# Old Everything Coming Out



# Old Galley Coming Out



# **New Wiring Including HDMI**



# Coming Down Room By Room



Replaced: Flooring, Valances, Shades, Wallcover