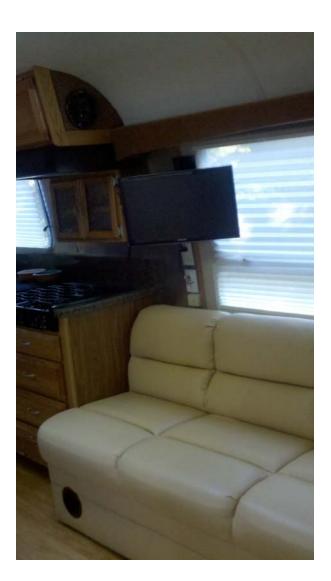

Room HDTV



# New Galley Coming Together



# New Sound and BluRay Systems



#### Refinished Solid Oak Cabinetry Throughout



#### Nice, New & Clean



#### Refinished Solid Oak Cabinetry Throughout



#### New Ozite Wall Covering Throughout Airstream



# Long Sofa in Living Room



# New Toilet In Bathroom



#### New Mirror In Bathroom



#### New 3-Burner Cooktop & Spice Rack w/Abstract Glass Panels



#### Corner Cabinet/Charging Station w/Bottom Drawer Pullout For Printer



#### Printer Drawer Pullout In Corner Cabinet



#### Overhead Sofa Compartment w/BluRay and Stereo System



#### Reconfigured Living Room w/Two Sofas & Corner Cabinet



#### New Day-Night Shades Throughout Airstream



#### Corner Cabinet/Charging Station w/Pullout Drawer For Printer



# Living Room HDTV



#### Reconfigured Living Room w/New Corner Cabinets



#### Full Galley, Refrigerator Is Opposite Microwave



#### Newly Reupholstered Dinette w/Refinished Table



# Galley w/New Toaster Oven & Microwave/Convection Oven



# Galley w/New Granite Countertop, Standard-sized Double SS Sink & Faucet



## Referigerator w/New Aluminum Faced Panels



# Bathroom Vanity w/New Granite Countertop, Toilet, Sink & Faucet



# Double Bank of Closets in Hallway, Both w/New Pullouts



## New Double Bank Of Pullouts In Closets



#### Closets & Drawers Along Hallway



# Bedroom With Standard Queen Bed & Custom Furnishings



## Bedroom Overhead & Side Cabinets All w/New Glass



# Corner Living Room Sofa



# Bedroom HDTV



# Zip Dee Awnings All Around



#### Putting On the Plate... We're Officia