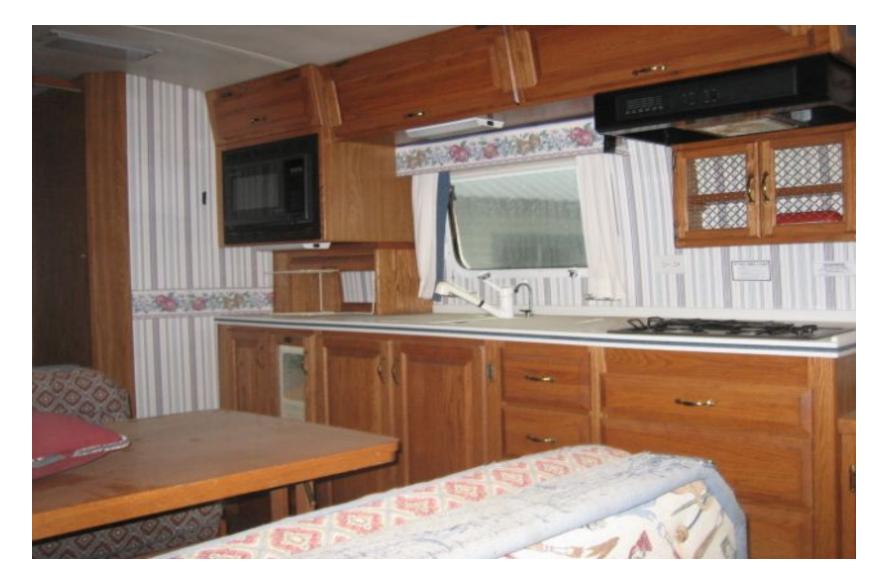

# IN THE BEGINNING

1997 Airstream 34' Classic Norman Rockwell Legend Special Edition

## Pretty Homely, But She Has Good Bones



#### Norman Rockwell Interior ...Slightly Out-of-Date



# **Original Galley**



## Living Room to Galley



#### Dinette/Galley to Living Room



# **Original Dinette**



## Bedroom w/"RV" Queen Bed



# **Original Galley**



## Dinette



## Dinette to Galley



#### Original Living Room Sofa—Gone



#### Bucket Chair—GONE



# Original Valances, Shades & Drapes All Replaced



#### Living Room Window Coverings Valances, Shades & Drapes Replaced



#### **Refrigerator and Hallway**



Galley



## Galley/Dinette/Living Room



#### Living Room to Galley This Area Reconfigured



#### **Bedroom Door**



#### Bedroom Overhead & Side Cabinets



#### Living Room Overhead Cabinets



# Let the Demo Work Begin

- Airstream was totally gutter
- New flooring put down throughout
- New Ozite and aluminum wallcoverings throughout
- New abstract glass inserts replaced smoked & etched mirror panels in cabinetry throughout
- New wiring throughout including HDMI

#### Living Room & Dinette Out



# **Everything Coming Out**



#### Demo



#### Small Section