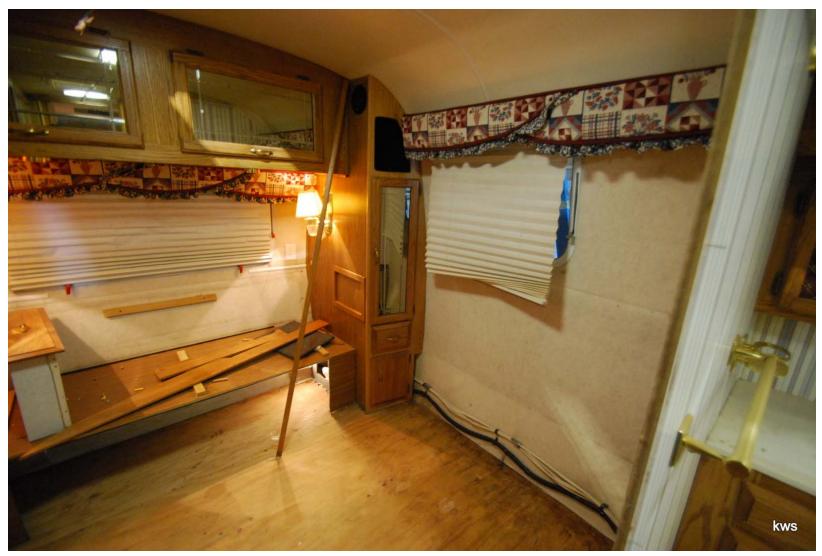

orage Underneath



#### Old Bedroom, Nice Bunny Poster...



# Old Everything Coming Out



# Old Galley Coming Out



# **New Wiring Including HDMI**



# Coming Down Room By Room



Replaced: Flooring, Valances, Shades, Wallcoverings, Wiring, Flexible Air Ducting, Batteries



#### Looks Like The Guts On New Flooring...



### Gutted



# Ready To Lay New Flooring



#### Headliner Is The Only Major Item Not Replaced, It's In Great Shape



# New "Oak" Vinyl Flooring



# **Totally Gutted**



# New Vinly Flooring Being Laid



# **Coming Back Together**



# New Aluminum Panels In Galley



#### All The Walls Came Down



#### Demo In Process



## Walls Coming Down



#### **Old Bathroom Interior**



#### Old Bedroom, Nice Playboy Poster



#### Old Norman Rockwell Bedroom Interior



# Living Room HDTV



# New Galley Coming Together



# New Sound and BluRay Systems



#### Refinished Solid Oak Cabinetry Throughout



#### Nice, New & Clean



#### Refinished Solid Oak Cabinetry Throughout



#### New Ozite Wall Covering Throughout Airstream



# Long Sofa in Living Room



# New Toilet In Bathroom



#### New Mirror In Bathroom



#### New 3-Burner Cooktop & Spice Rack w/Abstract Glass Panels



#### Corner Cabinet/Charging Station w/Bottom Drawer Pullout For Printer



#### Printer Drawer Pullout In Corner Cabinet



#### Overhead Sofa Compartment w/BluRay and Stereo System



#### Reconfigured Living Room w/Two Sofas & Corner Cabinet



#### New Day-Night Shades Throughout Airstream



#### Corner Cabinet/Charging Station w/Pullout Drawer For Printer



# Living