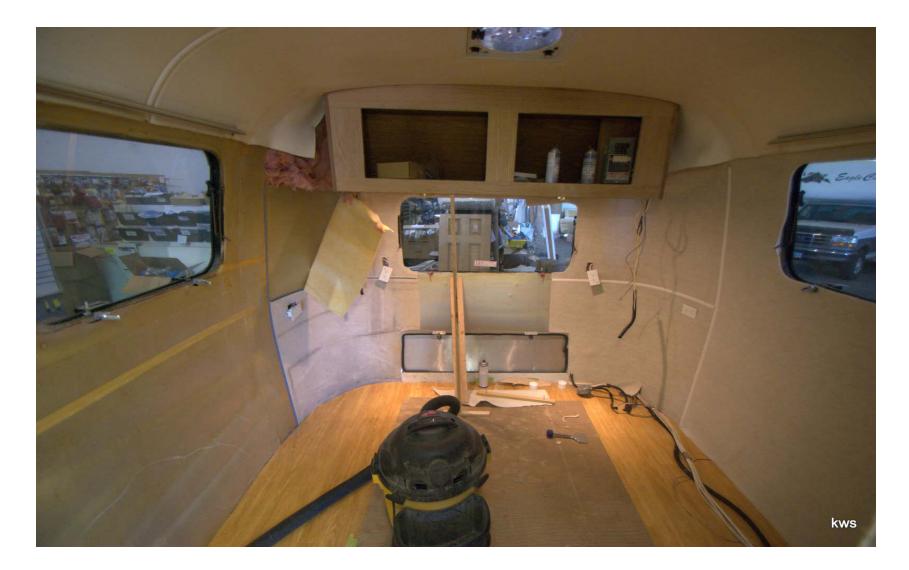

Dinette Out



# **Everything Coming Out**



#### Demo



#### Small Section of Wood Flooring Removed



#### All Smoked Mirrors Replaced Throughout w/Abstract Glass



#### **Old Black Refrigerator Panels**



#### Bed Platform w/Storage Underneath



#### Old Bedroom, Nice Bunny Poster...



# Old Everything Coming Out



# Old Galley Coming Out



# **New Wiring Including HDMI**



# Coming Down Room By Room



Replaced: Flooring, Valances, Shades, Wallcoverings, Wiring, Flexible Air Ducting, Batteries



#### Looks Like The Guts On New Flooring...



### Gutted



# Ready To Lay New Flooring



#### Headliner Is The Only Major Item Not Replaced, It's In Great Shape



# New "Oak" Vinyl Flooring



# **Totally Gutted**



# New Vinly Flooring Being Laid



# **Coming Back Together**



# New Aluminum Panels In Galley



#### All The Walls Came Down



#### Demo In Process



## Walls Coming Down



#### **Old Bathroom Interior**



#### Old Bedroom, Nice Playboy Poster



#### Old Norman Rockwell Bedroom Interior



# Living Room HDTV



# New Galley Coming Together



# New Sound and BluRay Systems



#### Refinished Solid Oak Cabinetry Throughout



#### Nice, New & Clean



#### Refinished Solid Oak Cabinetry Throughout



#### New Ozite Wall Covering Throughout Airstream



# Long Sofa in Living Room



# New Toilet In Bathroom



#### New Mirror In Bathroom



#### New 3-Burner Cooktop & Spice Rack w/Abstract Glass Panels



#### Corner Cabinet/Charging Station w/Bottom Drawer Pullout For Printer



#### Printer Drawer Pullout In Corner Cabinet



#### Overhead So