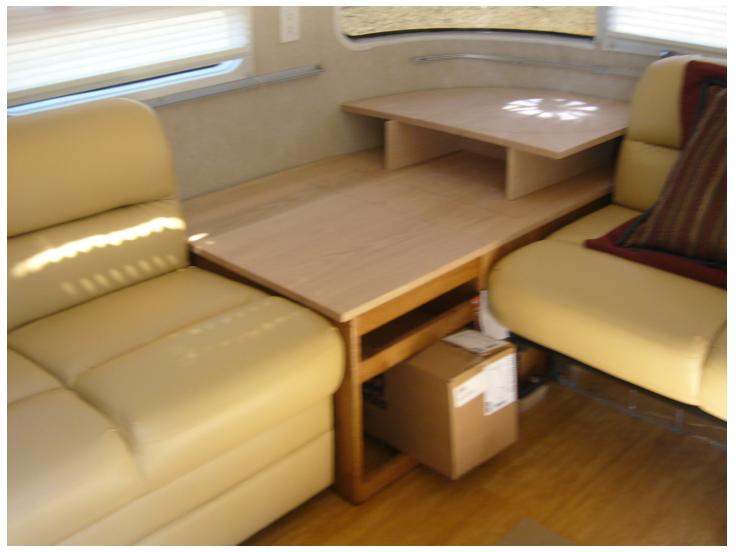

#### Reconfigured Living Room w/Two Sofas & Corner Cabinet

# Corner Living Room Sofa