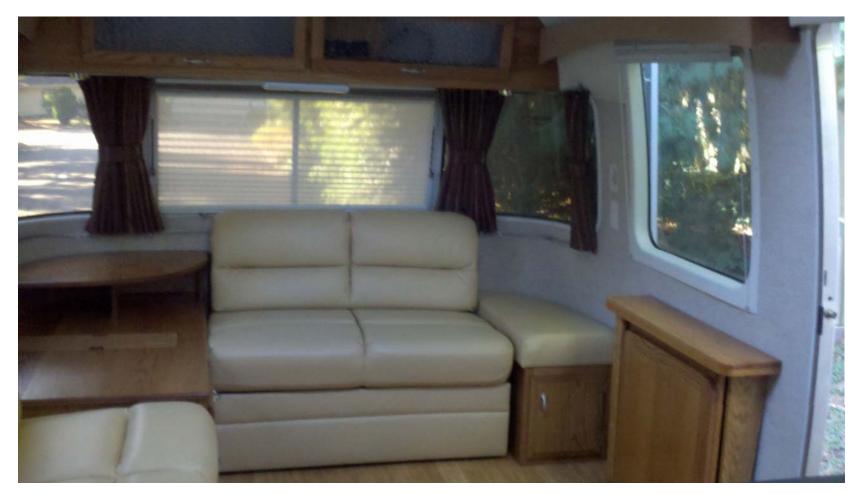

# Long Sofa in Living Room

#### Reconfigured Living Room w/Two Sofas & Corner Cabinet