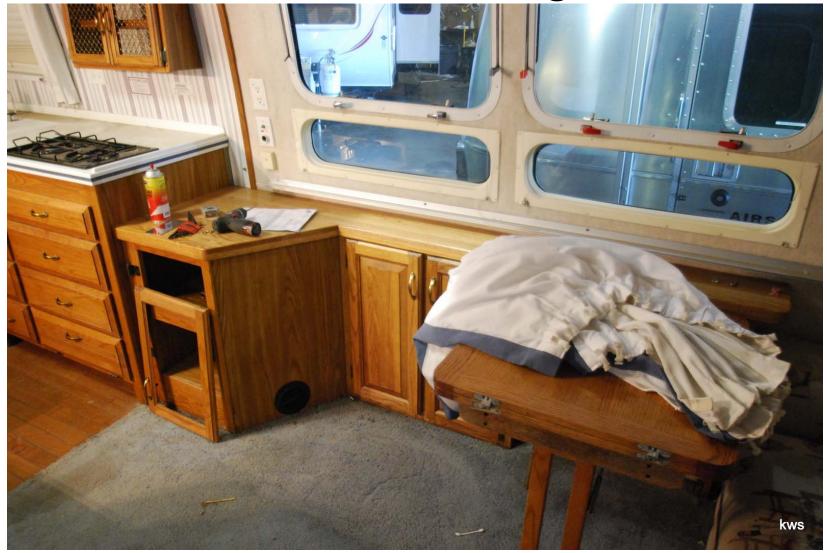

# IN THE BEGINNING

1997 Airstream 34' Classic Norman Rockwell Legend Special Edition

## Pretty Homely, But She Has Good Bones



#### Norman Rockwell Interior ...Slightly Out-of-Date



# **Original Galley**



## Living Room to Galley



#### Dinette/Galley to Living Room



# **Original Dinette**



## Bedroom w/"RV" Queen Bed



# **Original Galley**



## Dinette



## Dinette to Galley



#### Original Living Room Sofa—Gone



#### Bucket Chair—GONE



# Original Valances, Shades & Drapes All Replaced



#### Living Room Window Coverings Valances, Shades & Drapes Replaced



#### **Refrigerator and Hallway**



Galley



## Galley/Dinette/Living Room



#### Living Room to Galley This Area Reconfigured



#### **Bedroom Door**



#### Bedroom Overhead & Side Cabinets



#### Living Room Overhead Cabinets



# Let the Demo Work Begin

- Airstream was totally gutter
- New flooring put down throughout
- New Ozite and aluminum wallcoverings throughout
- New abstract glass inserts replaced smoked & etched mirror panels in cabinetry throughout
- New wiring throughout including HDMI

#### Living Room & Dinette Out



# **Everything Coming Out**



#### Demo



#### Small Section of Wood Flooring Removed



#### All Smoked Mirrors Replaced Throughout w/Abstract Glass



#### **Old Black Refrigerator Panels**



#### Bed Platform w/Storage Underneath



#### Old Bedroom, Nice Bunny Poster...



# Old Everything Coming Out



# Old Galley Coming Out



# **New Wiring Including HDMI**



# Coming Do