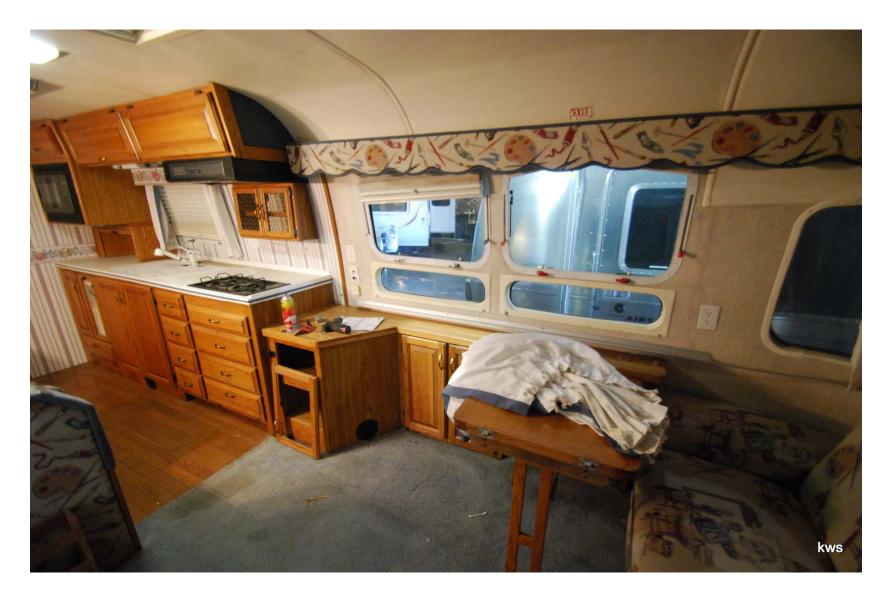

# IN THE BEGINNING

1997 Airstream 34' Classic Norman Rockwell Legend Special Edition

## Pretty Homely, But She Has Good Bones



#### Norman Rockwell Interior ...Slightly Out-of-Date



# **Original Galley**



## Living Room to Galley



#### Dinette/Galley to Living Room



# **Original Dinette**



## Bedroom w/"RV" Queen Bed



# **Original Galley**



## Dinette



## Dinette to Galley



#### Original Living Room Sofa—Gone



#### Bucket Chair—GONE



# Original Valances, Shades & Drapes All Replaced



#### Living Room Window Coverings Valances, Shades & Drapes Replaced



#### **Refrigerator and Hallway**



Galley



## Galley/Dinette/Living Room



#### Living Room to Galley This Area Reconfigured



#### **Bedroom Door**



#### Bedroom Overhead & Side Cabinets



#### Living Room Overhead Cabinets



# Let the Demo Work Begin

- Airstream was totally gutter
- New flooring put down throughout
- New Ozite and aluminum wallcoverings throughout
- New abstract glass inserts replaced smoked & etched mirror panels in