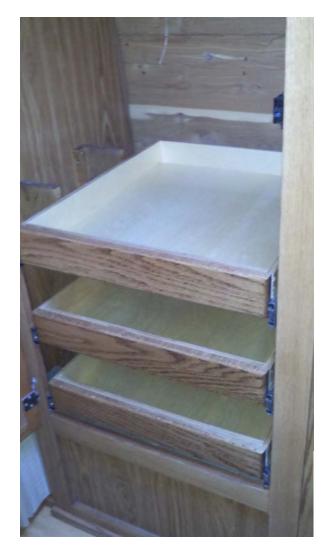

# Double Bank of Closets in Hallway, Both w/New Pullouts

## New Double Bank Of Pullouts In Closets

#### Closets & Drawers Along Hallway