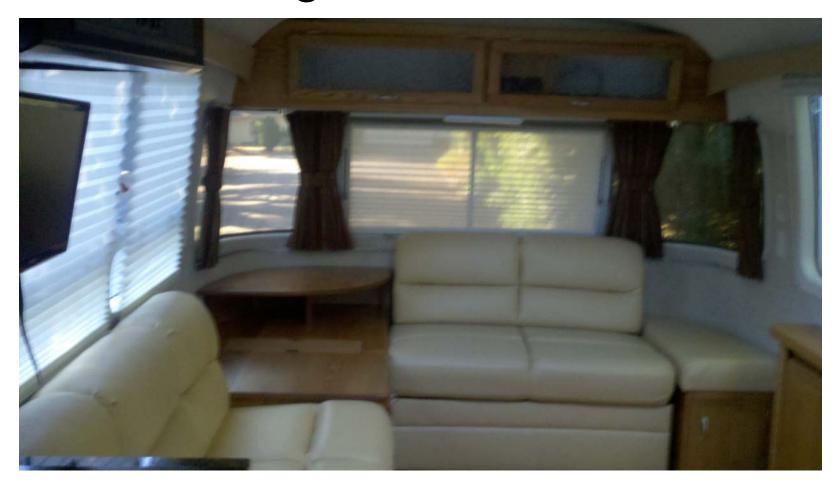

#### Reconfigured Living Room w/Two Sofas & Corner Cabinet

#### Reconfigured Living Room w/New Corner Cabinets

# Corner Living Room Sofa