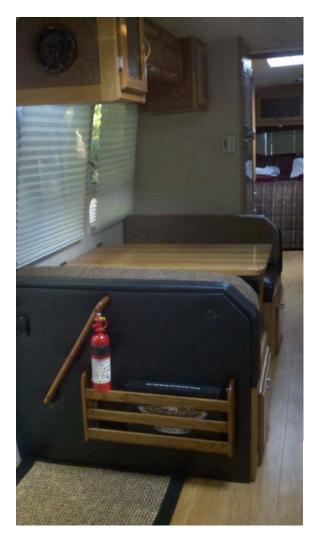

# Long Sofa in Living Room

#### Reconfigured Living Room w/Two Sofas & Corner Cabinet

# Corner Living Room Sofa