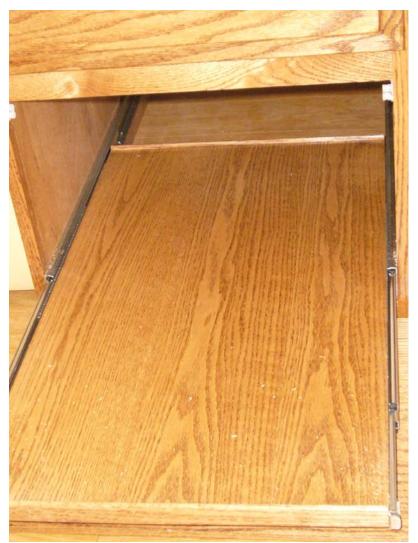

#### Printer Drawer Pullout In Corner Cabinet

#### Corner Cabinet/Charging Station w/Pullout Drawer For Printer