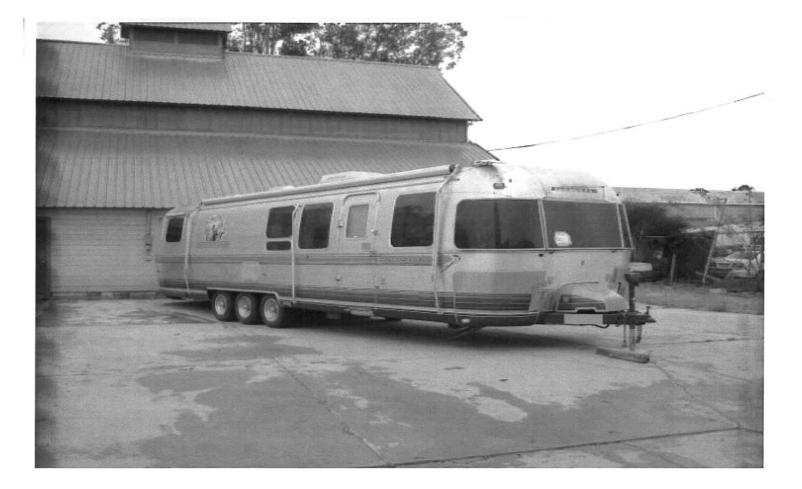

# IN THE BEGINNING

1997 Airstream 34' Classic Norman Rockwell Legend Special Edition

## Pretty Homely, But She Has Good Bones