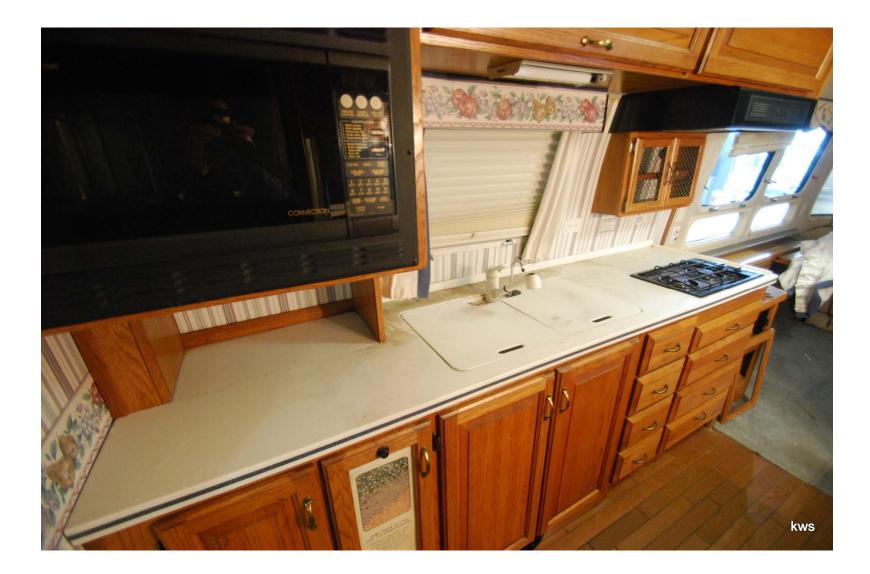

# IN THE BEGINNING

1997 Airstream 34' Classic Norman Rockwell Legend Special Edition

## Pretty Homely, But She Has Good Bones



#### Norman Rockwell Interior ...Slightly Out-of-Date



# **Original Galley**



## Living Room to Galley



#### Dinette/Galley to Living Room



# **Original Dinette**



## Bedroom w/"RV" Queen Bed



# **Original Galley**



## Dinette



## Dinette to Galley



#### Original Living Room Sofa—Gone



#### Bucket Chair—GONE



# Original Valances, Shades & Drapes All Replaced



#### Living Room Window Coverings Valances, Shades & Drapes Replaced



#### **Refrigerator and Hallway**



Galley



## Galley/Dinette/Living Room



#### Living Room to Galley This Area Reconfigured



#### **Bedroom Door**



#### Bedroom Overhead & Side Cabinets



#### Living Room Overhead Cabinets



# Let the Demo Work Begin

- Airstream was totally gutter
- New flooring put down throughout
- New Ozite and aluminum wallcoverings throughout
- New abstract glass inserts replaced smok