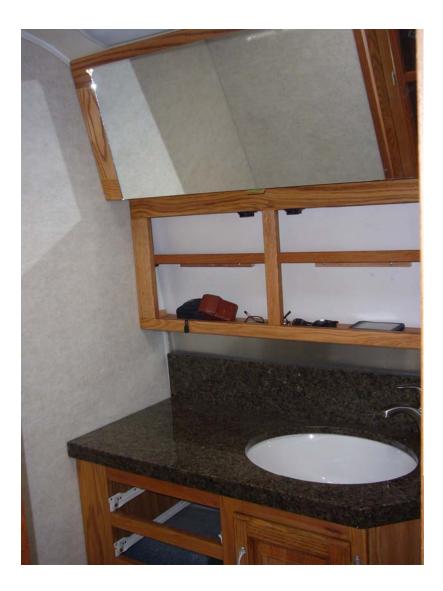

New Flooring



#### Headliner Is The Only Major Item Not Replaced, It's In Great Shape



# New "Oak" Vinyl Flooring



# **Totally Gutted**



# New Vinly Flooring Being Laid



# **Coming Back Together**



# New Aluminum Panels In Galley



#### All The Walls Came Down



#### Demo In Process



## Walls Coming Down



#### **Old Bathroom Interior**



#### Old Bedroom, Nice Playboy Poster



#### Old Norman Rockwell Bedroom Interior



# Living Room HDTV



# New Galley Coming Together



# New Sound and BluRay Systems



#### Refinished Solid Oak Cabinetry Throughout



#### Nice, New & Clean



#### Refinished Solid Oak Cabinetry Throughout



#### New Ozite Wall Covering Throughout Airstream



# Long Sofa in Living Room



# New Toilet In Bathroom



#### New Mirror In Bathroom



#### New 3-Burner Cooktop & Spice Rack w/Abstract Glass Panels



#### Corner Cabinet/Charging Station w/Bottom Drawer Pullout For Printer



#### Printer Drawer Pullout In Corner Cabinet



#### Overhead Sofa Compartment w/BluRay and Stereo System



#### Reconfigured Living Room w/Two Sofas & Corner Cabinet



#### New Day-Night Shades Throughout Airstream



#### Corner Cabinet/Charging Station w/Pullout Drawer For Printer



# Living Room HDTV



#### Reconfigured Living Room w/New Corner Cabinets



#### Full Galley, Refrigerator Is Opposite Microwave



#### Newly Reupholstered Dinette w/Refinished Table



# Galley w/New Toaster Oven & Microwave/Convection Oven



# Galley w/New Granite Countertop, Standard-sized Double SS Sink & Faucet



## Referigerator w/New Aluminum Faced Pan