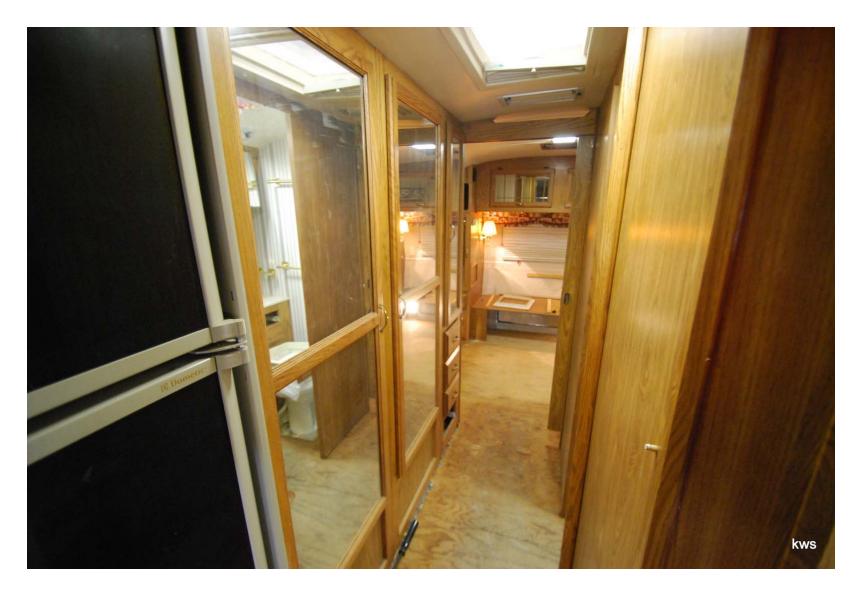

#### **Refrigerator and Hallway**

Galley

# Double Bank of Closets in Hallway, Both w/New Pullouts

#### Closets & Drawers Along Hallway