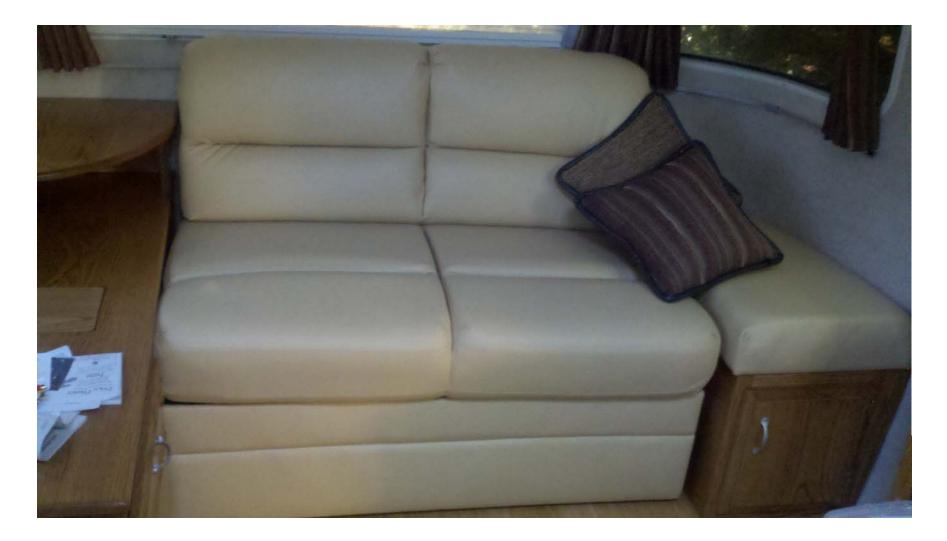

# Long Sofa in Living Room

#### Reconfigured Living Room w/Two Sofas & Corner Cabinet

# Corner Living Room Sofa