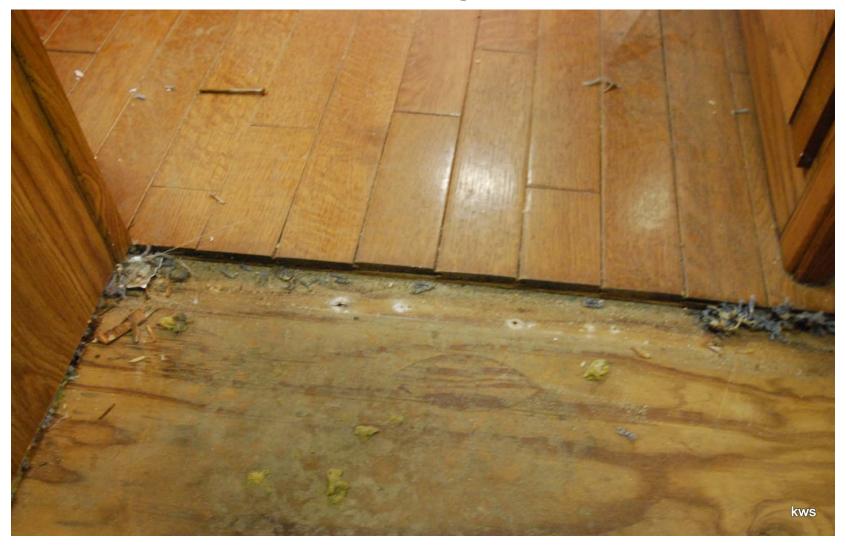

Sofa—Gone



#### Bucket Chair—GONE



# Original Valances, Shades & Drapes All Replaced



#### Living Room Window Coverings Valances, Shades & Drapes Replaced



#### **Refrigerator and Hallway**



Galley



## Galley/Dinette/Living Room



#### Living Room to Galley This Area Reconfigured



#### **Bedroom Door**



#### Bedroom Overhead & Side Cabinets



#### Living Room Overhead Cabinets



# Let the Demo Work Begin

- Airstream was totally gutter
- New flooring put down throughout
- New Ozite and aluminum wallcoverings throughout
- New abstract glass inserts replaced smoked & etched mirror panels in cabinetry throughout
- New wiring throughout including HDMI

#### Living Room & Dinette Out



# **Everything Coming Out**



#### Demo



#### Small Section of Wood Flooring Removed



#### All Smoked Mirrors Replaced Throughout w/Abstract Glass



#### **Old Black Refrigerator Panels**



#### Bed Platform w/Storage Underneath



#### Old Bedroom, Nice Bunny Poster...



# Old Everything Coming Out



# Old Galley Coming Out



# **New Wiring Including HDMI**



# Coming Down Room By Room



Replaced: Flooring, Valances, Shades, Wallcoverings, Wiring, Flexible Air Ducting, Batteries



#### Looks Like The Guts On New Flooring...



### Gutted



# Ready To Lay New Flooring



#### Headliner Is The Only Major Item Not Replaced, It's In Great Shape



# New "Oak" Vinyl Flooring



# **Totally Gutted**



# New Vinly Flooring Being Laid



# **Coming Back Together**



# New Aluminum Panels In Galley



#### All The Walls Came Down



#### Demo In Process



## Walls Com