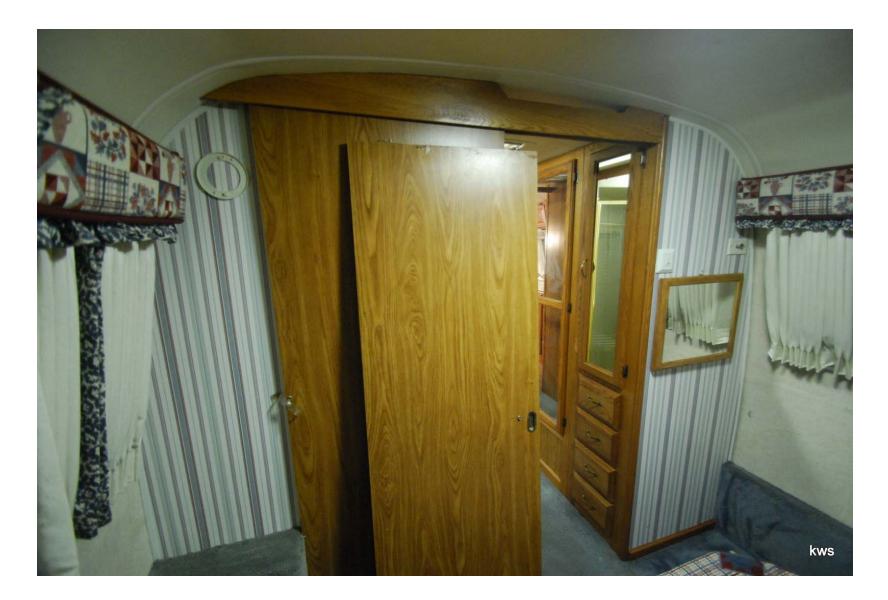

# IN THE BEGINNING

1997 Airstream 34' Classic Norman Rockwell Legend Special Edition

## Pretty Homely, But She Has Good Bones



#### Norman Rockwell Interior ...Slightly Out-of-Date



# **Original Galley**



## Living Room to Galley



#### Dinette/Galley to Living Room



# **Original Dinette**



## Bedroom w/"RV" Queen Bed



# **Original Galley**



## Dinette



## Dinette to Galley



#### Original Living Room Sofa—Gone



#### Bucket Chair—GONE



# Original Valances, Shades & Drapes All Replaced



#### Living Room Window Coverings Valances, Shades & Drapes Replaced



#### **Refrigerator and Hallway**



Galley



## Galley/Dinette/Living Room



#### Living Room to Galley This Area Reconfigured



#### **Bedroom Door**



#### Bedroom Overhead & Side Cabinets



#### Living Room Overhead Cabinets



# Let the Demo Work Begin

- Airstream was totally gutter
- New flooring put down throughout
- New Ozite and aluminum wallcoverings throughout
- New abstract glass inserts replaced smoked & etched mirror panels in cabinetry throughout
- New wiring throughout including HDMI

#### Living Room & Dinette Out



# **Everything Coming Out**



#### Demo



#### Small Section of Wood Flooring Removed



#### All Smoked Mirrors Replaced Throughout w/Abstract Glass



#### **Old Black Refrigerator Panels**



#### Bed Platform w/Storage Underneath



#### Old Bedroom, Nice Bunny Poster...



# Old Everything Coming Out



# Old Galley Coming Out



# **New Wiring Including HDMI**



# Coming Down Room By Room



Replac