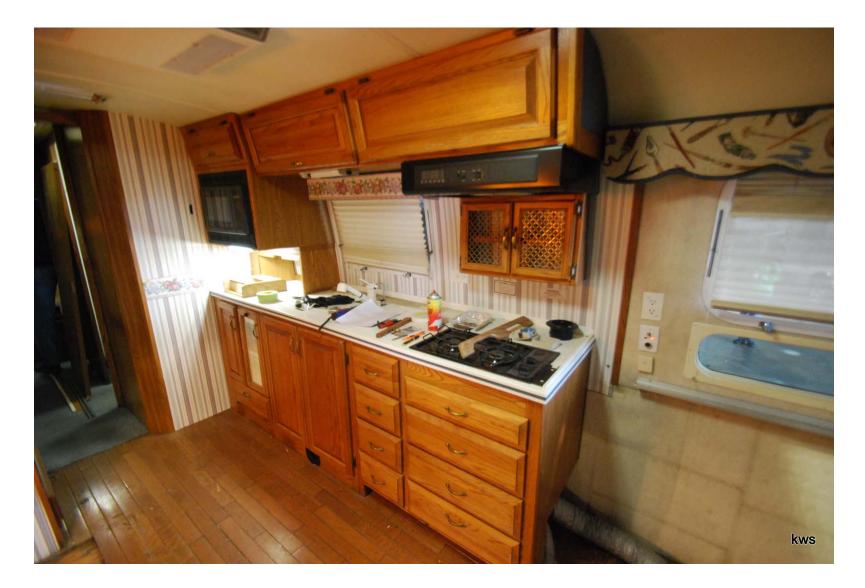

# IN THE BEGINNING

1997 Airstream 34' Classic Norman Rockwell Legend Special Edition

## Pretty Homely, But She Has Good Bones



#### Norman Rockwell Interior ...Slightly Out-of-Date



# **Original Galley**



## Living Room to Galley



#### Dinette/Galley to Living Room



# **Original Dinette**



## Bedroom w/"RV" Queen Bed



# **Original Galley**



## Dinette



## Dinette to Galley



#### Original Living Room Sofa—Gone



#### Bucket Chair—GONE



# Original Valances, Shades & Drapes All Replaced



#### Living Room Window Coverings Valances, Shades & Drapes Replaced



#### **Refrigerator and Hallway**



Galley



## Galley/Dinette/Living Room



#### Living Room to Galley This Area Reconfigured



#### **Bedroom Door**



#### Bedroom Overhead & Side Cabinets



#### Living Room Overhead Cabinets



# Let the Demo Work Begin

- Airstream was totally gutter
- New flooring put down throughout
- New Ozite and aluminum wallcoverings throughout
- New abstract glass inserts replaced smoked & etched mirror panels in cabinetry throughout
- New wiring throughout including HDMI

#### Living Room & Dinette Out



# **Everything Coming Ou