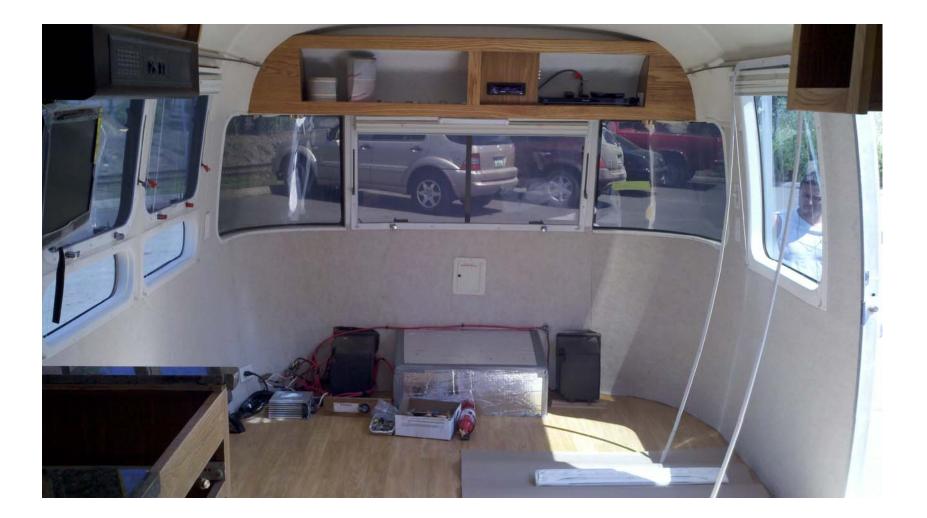

Down Room By Room



Replaced: Flooring, Valances, Shades, Wallcoverings, Wiring, Flexible Air Ducting, Batteries



#### Looks Like The Guts On New Flooring...



### Gutted



# Ready To Lay New Flooring



#### Headliner Is The Only Major Item Not Replaced, It's In Great Shape



# New "Oak" Vinyl Flooring



# **Totally Gutted**



# New Vinly Flooring Being Laid



# **Coming Back Together**



# New Aluminum Panels In Galley



#### All The Walls Came Down



#### Demo In Process



## Walls Coming Down



#### **Old Bathroom Interior**



#### Old Bedroom, Nice Playboy Poster



#### Old Norman Rockwell Bedroom Interior



# Living Room HDTV



# New Galley Coming Together



# New Sound and BluRay Systems



#### Refinished Solid Oak Cabinetry Throughout



#### Nice, New & Clean



#### Refinished Solid Oak Cabinetry Throughout



#### New Ozite Wall Covering Throughout Airstream



# Long Sofa in Living Room



# New Toilet In Bathroom



#### New Mirror In Bathroom



#### New 3-Burner Cooktop & Spice Rack w/Abstract Glass Panels



#### Corner Cabinet/Charging Station w/Bottom Drawer Pullout For Printer



#### Printer Drawer Pullout In Corner Cabinet



#### Overhead Sofa Compartment w/BluRay and Stereo System



#### Reconfigured Living Room w/Two Sofas & Corner Cabinet



#### New Day-Night Shades Throughout Airstream



#### Corner Cabinet/Charging Station w/Pullout Drawer For Printer



# Living Room HDTV



#### Reconfigured Living Room w/New Corner Cabinets



#### Full Galley, Refrigerator Is Opposite Microwave



#### Newly Reupholstered Dinette w/Refin