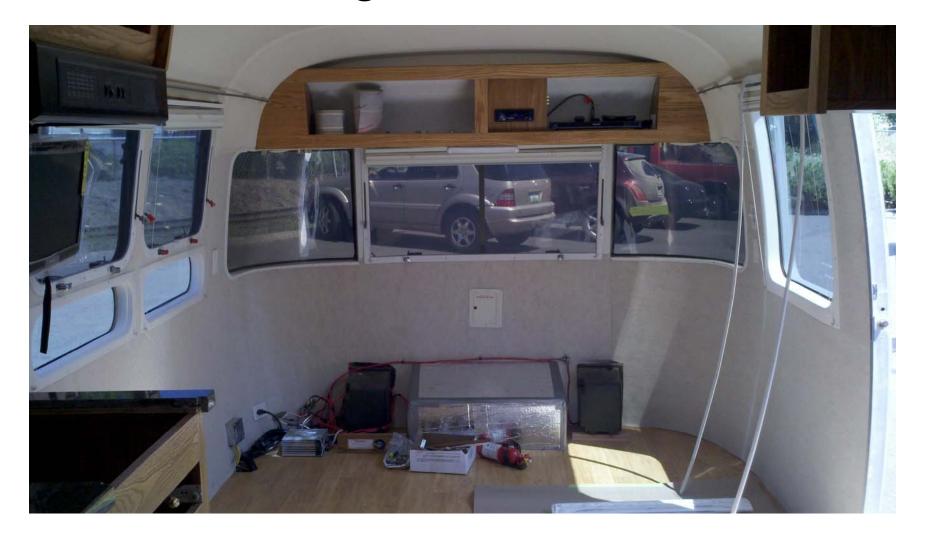

Batteries



#### Looks Like The Guts On New Flooring...



### Gutted



# Ready To Lay New Flooring



#### Headliner Is The Only Major Item Not Replaced, It's In Great Shape



# New "Oak" Vinyl Flooring



# **Totally Gutted**



# New Vinly Flooring Being Laid



# **Coming Back Together**



# New Aluminum Panels In Galley



#### All The Walls Came Down



#### Demo In Process



## Walls Coming Down



#### **Old Bathroom Interior**



#### Old Bedroom, Nice Playboy Poster



#### Old Norman Rockwell Bedroom Interior



# Living Room HDTV



# New Galley Coming Together



# New Sound and BluRay Systems



#### Refinished Solid Oak Cabinetry Throughout



#### Nice, New & Clean



#### Refinished Solid Oak Cabinetry Throughout



#### New Ozite Wall Covering Throughout Airstream



# Long Sofa in Living Room



# New Toilet In Bathroom



#### New Mirror In Bathroom



#### New 3-Burner Cooktop & Spice Rack w/Abstract Glass Panels



#### Corner Cabinet/Charging Station w/Bottom Drawer Pullout For Printer



#### Printer Drawer Pullout In Corner Cabinet



#### Overhead Sofa Compartment w/BluRay and Stereo System



#### Reconfigured Living Room w/Two Sofas & Corner Cabinet



#### New Day-Night Shades Throughout Airstream



#### Corner Cabinet/Charging Station w/Pullout Drawer For Printer



# Living Room HDTV



#### Reconfigured Living Room w/New Corner Cabinets



#### Full Galley, Refrigerator Is Opposite Microwave



#### Newly Reupholstered Dinette w/Refinished Table



# Galley w/New Toaster Oven & Microwave/Convection Oven



# Galley w/New Granite Counte