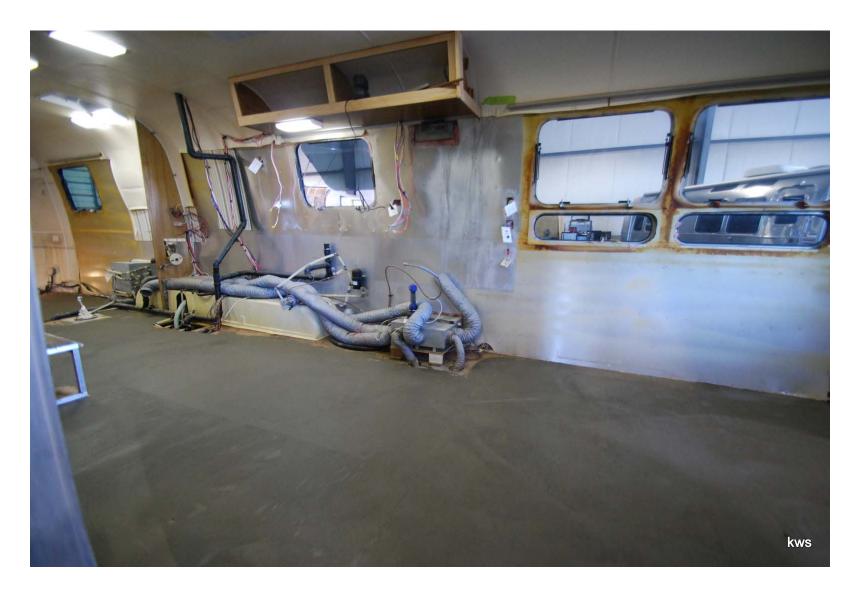

# Coming Down Room By Room

Replaced: Flooring, Valances, Shades, Wallcoverings, Wiring, Flexible Air Ducting, Batteries

#### Looks Like The Guts On New Flooring...

### Gutted