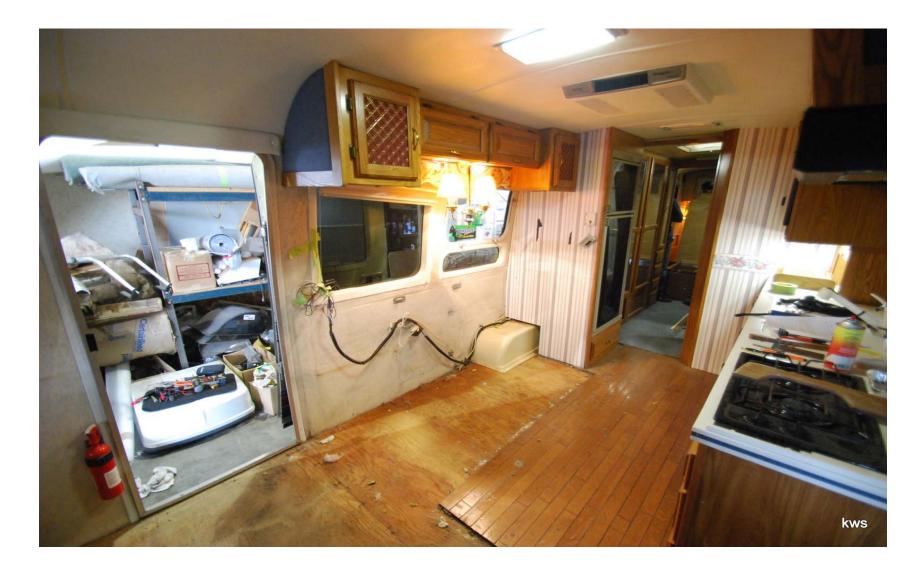

Dinette to Galley



#### Original Living Room Sofa—Gone



#### Bucket Chair—GONE



# Original Valances, Shades & Drapes All Replaced



#### Living Room Window Coverings Valances, Shades & Drapes Replaced



#### **Refrigerator and Hallway**



Galley



## Galley/Dinette/Living Room



#### Living Room to Galley This Area Reconfigured



#### **Bedroom Door**



#### Bedroom Overhead & Side Cabinets



#### Living Room Overhead Cabinets



# Let the Demo Work Begin

- Airstream was totally gutter
- New flooring put down throughout
- New Ozite and aluminum wallcoverings throughout
- New abstract glass inserts replaced smoked & etched mirror panels in cabinetry throughout
- New wiring throughout including HDMI

#### Living Room & Dinette Out



# **Everything Coming Out**



#### Demo



#### Small Section of Wood Flooring Removed



#### All Smoked Mirrors Replaced Throughout w/Abstract Glass



#### **Old Black Refrigerator Panels**



#### Bed Platform w/Storage Underneath



#### Old Bedroom, Nice Bunny Poster...



# Old Everything Coming Out



# Old Galley Coming Out



# **New Wiring Including HDMI**



# Coming Down Room By Room



Replaced: Flooring, Valances, Shades, Wallcoverings, Wiring, Flexible Air Ducting, Batteries



#### Looks Like The Guts On New Flooring...



### Gutted



# Ready To Lay New Flooring



#### Headliner Is The Only Major Item Not Replaced, It's In Great Shape



# New "Oak" Vinyl Flooring



# **Totally Gutted**



# New Vinly Flooring Being Laid



# **Coming Back Together**



# New Aluminum Panels In Galley



#### All The Walls Ca