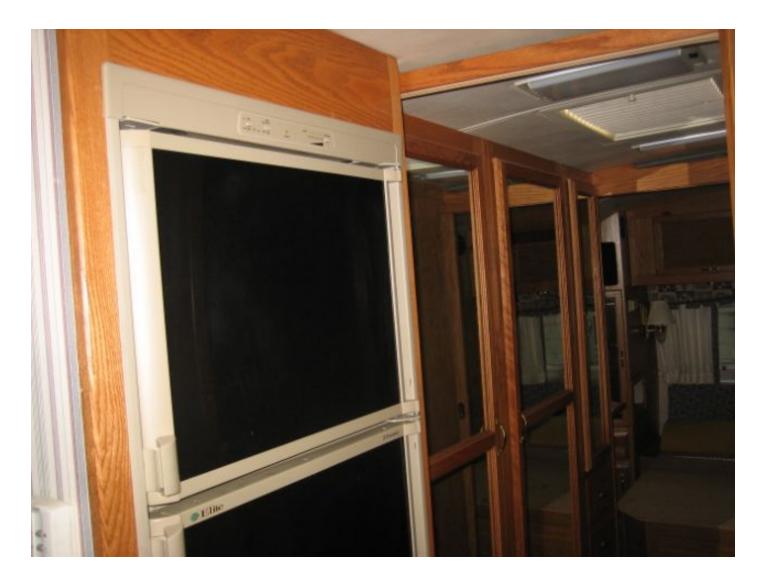

#### **Refrigerator and Hallway**

Galley

## Referigerator w/New Aluminum Faced Panels