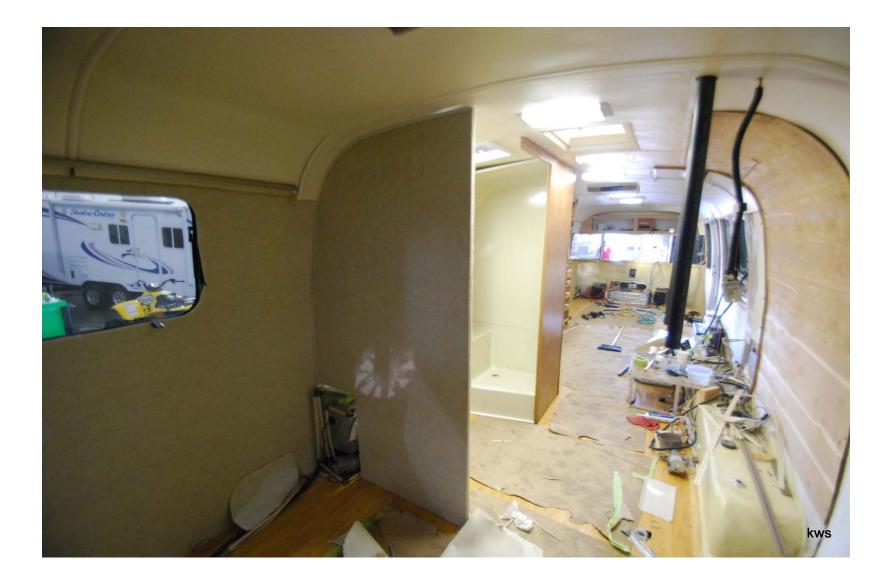

all Section of Wood Flooring Removed



#### All Smoked Mirrors Replaced Throughout w/Abstract Glass



#### **Old Black Refrigerator Panels**



#### Bed Platform w/Storage Underneath



#### Old Bedroom, Nice Bunny Poster...



# Old Everything Coming Out



# Old Galley Coming Out



# **New Wiring Including HDMI**



# Coming Down Room By Room



Replaced: Flooring, Valances, Shades, Wallcoverings, Wiring, Flexible Air Ducting, Batteries



#### Looks Like The Guts On New Flooring...



### Gutted



# Ready To Lay New Flooring



#### Headliner Is The Only Major Item Not Replaced, It's In Great Shape



# New "Oak" Vinyl Flooring



# **Totally Gutted**



# New Vinly Flooring Being Laid



# **Coming Back Together**



# New Aluminum Panels In Galley



#### All The Walls Came Down



#### Demo In Process



## Walls Coming Down



#### **Old Bathroom Interior**



#### Old Bedroom, Nice Playboy Poster



#### Old Norman Rockwell Bedroom Interior



# Living Room HDTV



# New Galley Coming Together



# New Sound and BluRay Systems



#### Refinished Solid Oak Cabinetry Throughout



#### Nice, New & Clean



#### Refinished Solid Oak Cabinetry Throughout



#### New Ozite Wall Covering Throughout Airstream



# Long Sofa in Living Room



# New Toilet In Bathroom



#### New Mirror In Bathroom



#### New 3-Burner Cooktop & Spice Rack w/Abstract Glass Panels



#### Corner Cabinet/Charging Station w/Bottom Drawer Pullout For Printer



#### Printer Drawer Pullout In Corner Cabinet



#### Overhead Sofa Compartment w/BluRay and Stereo System



#### Reconfigured Livi