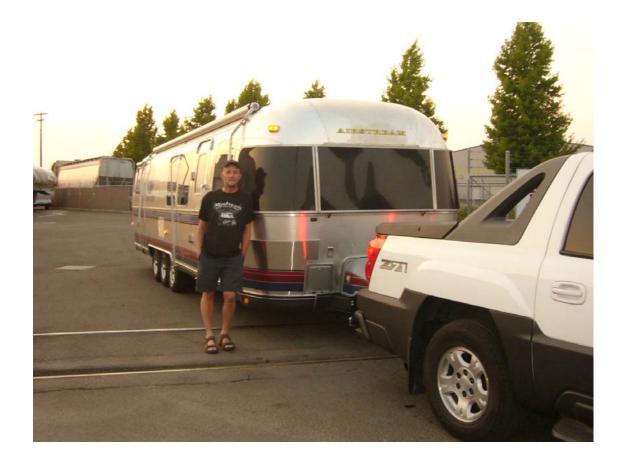

y, Refrigerator Is Opposite Microwave



#### Newly Reupholstered Dinette w/Refinished Table



# Galley w/New Toaster Oven & Microwave/Convection Oven



# Galley w/New Granite Countertop, Standard-sized Double SS Sink & Faucet



## Referigerator w/New Aluminum Faced Panels



# Bathroom Vanity w/New Granite Countertop, Toilet, Sink & Faucet



# Double Bank of Closets in Hallway, Both w/New Pullouts



## New Double Bank Of Pullouts In Closets



#### Closets & Drawers Along Hallway



# Bedroom With Standard Queen Bed & Custom Furnishings



## Bedroom Overhead & Side Cabinets All w/New Glass



# Corner Living Room Sofa



# Bedroom HDTV



# Zip Dee Awnings All Around



#### Putting On the Plate... We're Official



# Pat @ Sutton RV Many Thanks, Couldn't Have Done It Without You!



# Heading Back To Portland With Our Totally Refurbished Airstream



## In Portland Waiting For The Trucker To Haul To North Dakota



# Electric Hitch, Equilizer Bars Are Not Attached In This Photo



# 2 New Lights for the Living Room, Not Installed At This Time



# 2 New Bedroom Swing Arm Lights, Not Installed At This Time



## 2 New Lights For The Dinette Area, Not Installed Yet



# "Styles/Downs" (Sides) To Finish Off The Valances, Not Installed Yet