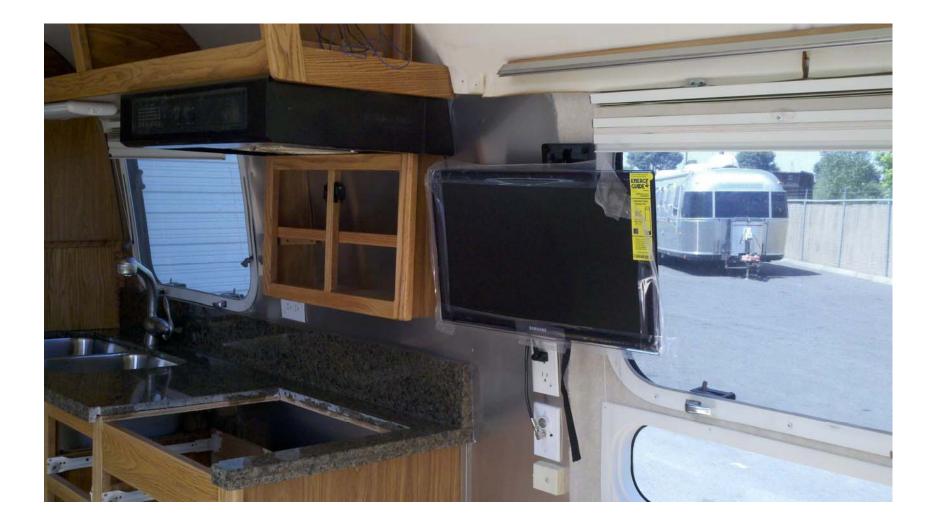

## Old Bedroom, Nice Bunny Poster...



# Old Everything Coming Out



# Old Galley Coming Out



# **New Wiring Including HDMI**



# Coming Down Room By Room



Replaced: Flooring, Valances, Shades, Wallcoverings, Wiring, Flexible Air Ducting, Batteries



#### Looks Like The Guts On New Flooring...



### Gutted



# Ready To Lay New Flooring



#### Headliner Is The Only Major Item Not Replaced, It's In Great Shape



# New "Oak" Vinyl Flooring



# **Totally Gutted**



# New Vinly Flooring Being Laid



# **Coming Back Together**



# New Aluminum Panels In Galley



#### All The Walls Came Down



#### Demo In Process



## Walls Coming Down



#### **Old Bathroom Interior**



#### Old Bedroom, Nice Playboy Poster



#### Old Norman Rockwell Bedroom Interior



# Living Room HDTV



# New Galley Coming Together



# New Sound and BluRay Systems



#### Refinished Solid Oak Cabinetry Throughout



#### Nice, New & Clean



#### Refinished Solid Oak Cabinetry Throughout



#### New Ozite Wall Covering Throughout Airstream



# Long Sofa in Living Room



# New Toilet In Bathroom



#### New Mirror In Bathroom



#### New 3-Burner Cooktop & Spice Rack w/Abstract Glass Panels



#### Corner Cabinet/Charging Station w/Bottom Drawer Pullout For Printer



#### Printer Drawer Pullout In Corner Cabinet



#### Overhead Sofa Compartment w/BluRay and Stereo System



#### Reconfigured Living Room w/Two Sofas & Corner Cabinet



#### New Day-Night Shades Throughout Airstream



#### Corner Cabinet/Charging Station w/Pullout Drawer For Printer



# Living Room HDTV



#### Reco