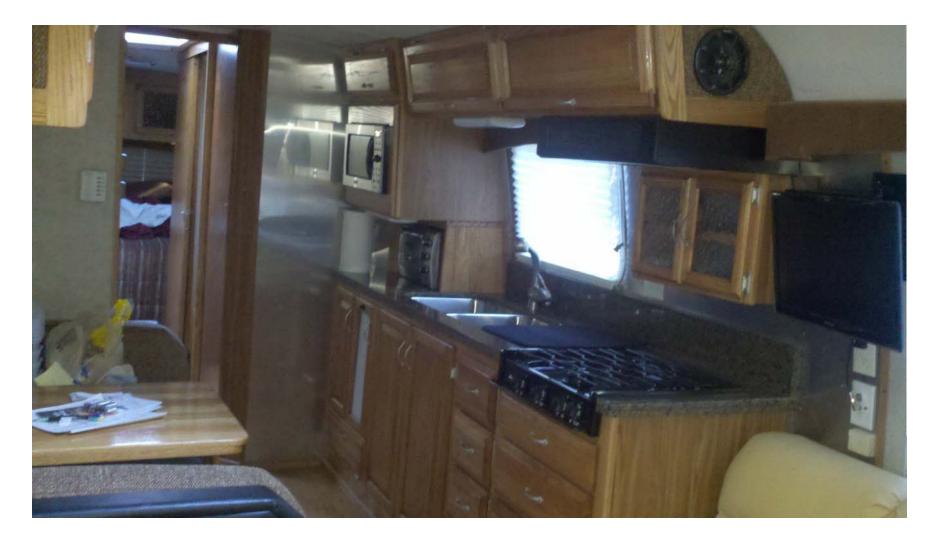

# Galley w/New Toaster Oven & Microwave/Convection Oven

# Galley w/New Granite Countertop, Standard-sized Double SS Sink & Faucet

## Referigerator w/New Aluminum Faced Panels