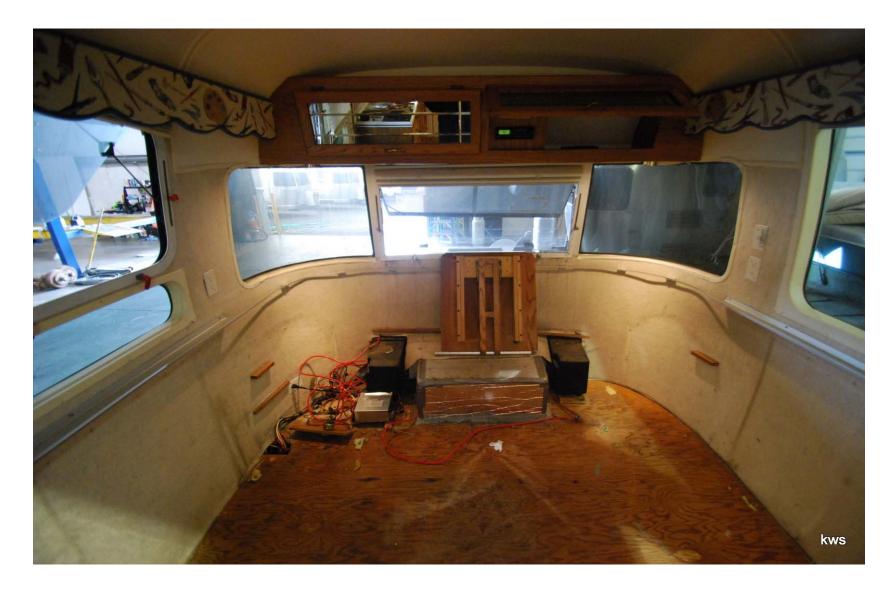

Dinette



## Dinette to Galley



#### Original Living Room Sofa—Gone



#### Bucket Chair—GONE



# Original Valances, Shades & Drapes All Replaced



#### Living Room Window Coverings Valances, Shades & Drapes Replaced



#### **Refrigerator and Hallway**



Galley



## Galley/Dinette/Living Room



#### Living Room to Galley This Area Reconfigured



#### **Bedroom Door**



#### Bedroom Overhead & Side Cabinets



#### Living Room Overhead Cabinets



# Let the Demo Work Begin

- Airstream was totally gutter
- New flooring put down throughout
- New Ozite and aluminum wallcoverings throughout
- New abstract glass inserts replaced smoked & etched mirror panels in cabinetry throughout
- New wiring throughout including HDMI

#### Living Room & Dinette Out



# **Everything Coming Out**



#### Demo



#### Small Section of Wood Flooring Removed



#### All Smoked Mirrors Replaced Throughout w/Abstract Glass



#### **Old Black Refrigerator Panels**



#### Bed Platform w/Storage Underneath



#### Old Bedroom, Nice Bunny Poster...



# Old Everything Coming Out



# Old Galley Coming Out



# **New Wiring Including HDMI**



# Coming Down Room By Room



Replaced: Flooring, Valances, Shades, Wallcoverings, Wiring, Flexible Air Ducting, Batteries



#### Looks Like The Guts On New Flooring...



### Gutted



# Ready To Lay New Flooring



#### Headliner Is The Only Major Item Not Replaced, It's In Great Shape



# New "Oak" Vinyl Flooring



# **Totally Gutted**



# New Vinly Flooring Being Laid



# **Coming Back Together**



# New Aluminum Panels In Galley



#### All