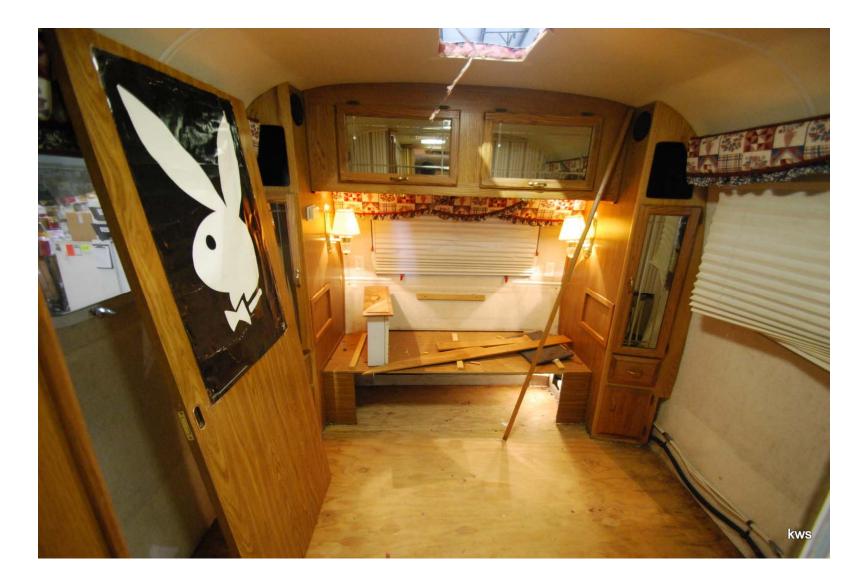

frigerator Panels**



#### Bed Platform w/Storage Underneath



#### Old Bedroom, Nice Bunny Poster...



# Old Everything Coming Out



# Old Galley Coming Out



# **New Wiring Including HDMI**



# Coming Down Room By Room



Replaced: Flooring, Valances, Shades, Wallcoverings, Wiring, Flexible Air Ducting, Batteries



#### Looks Like The Guts On New Flooring...



### Gutted



# Ready To Lay New Flooring



#### Headliner Is The Only Major Item Not Replaced, It's In Great Shape



# New "Oak" Vinyl Flooring



# **Totally Gutted**



# New Vinly Flooring Being Laid



# **Coming Back Together**



# New Aluminum Panels In Galley



#### All The Walls Came Down



#### Demo In Process



## Walls Coming Down



#### **Old Bathroom Interior**



#### Old Bedroom, Nice Playboy Poster



#### Old Norman Rockwell Bedroom Interior



# Living Room HDTV



# New Galley Coming Together



# New Sound and BluRay Systems



#### Refinished Solid Oak Cabinetry Throughout



#### Nice, New & Clean



#### Refinished Solid Oak Cabinetry Throughout



#### New Ozite Wall Covering Throughout Airstream



# Long Sofa in Living Room



# New Toilet In Bathroom



#### New Mirror In Bathroom



#### New 3-Burner Cooktop & Spice Rack w/Abstract Glass Panels



#### Corner Cabinet/Charging Station w/Bottom Drawer Pullout For Printer



#### Printer Drawer Pullout In Corner Cabinet



#### Overhead Sofa Compartment w/BluRay and Stereo System



#### Reconfigured Living Room w/Two Sofas & Corner Cabinet



#### New Day-Night Shades Throughout Airstream



#### Corner Cabinet/Charging Stat