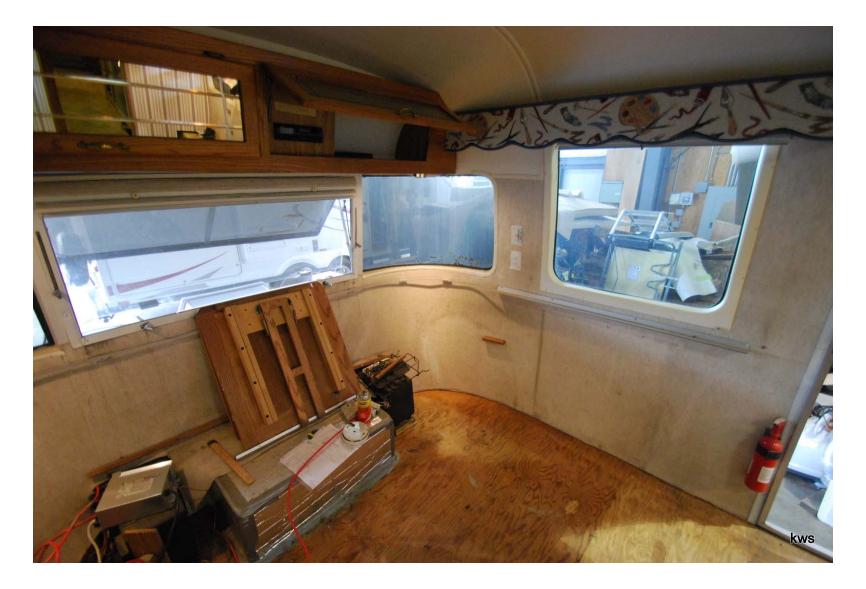

ring Removed



#### All Smoked Mirrors Replaced Throughout w/Abstract Glass



#### **Old Black Refrigerator Panels**



#### Bed Platform w/Storage Underneath



#### Old Bedroom, Nice Bunny Poster...



# Old Everything Coming Out



# Old Galley Coming Out



# **New Wiring Including HDMI**



# Coming Down Room By Room



Replaced: Flooring, Valances, Shades, Wallcoverings, Wiring, Flexible Air Ducting, Batteries



#### Looks Like The Guts On New Flooring...



### Gutted



# Ready To Lay New Flooring



#### Headliner Is The Only Major Item Not Replaced, It's In Great Shape



# New "Oak" Vinyl Flooring



# **Totally Gutted**



# New Vinly Flooring Being Laid



# **Coming Back Together**



# New Aluminum Panels In Galley



#### All The Walls Came Down



#### Demo In Process



## Walls Coming Down



#### **Old Bathroom Interior**



#### Old Bedroom, Nice Playboy Poster



#### Old Norman Rockwell Bedroom Interior



# Living Room HDTV



# New Galley Coming Together



# New Sound and BluRay Systems



#### Refinished Solid Oak Cabinetry Throughout



#### Nice, New & Clean



#### Refinished Solid Oak Cabinetry Throughout



#### New Ozite Wall Covering Throughout Airstream



# Long Sofa in Living Room



# New Toilet In Bathroom



#### New Mirror In Bathroom



#### New 3-Burner Cooktop & Spice Rack w/Abstract Glass Panels



#### Corner Cabinet/Charging Station w/Bottom Drawer Pullout For Printer



#### Printer Drawer Pullout In Corner Cabinet



#### Overhead Sofa Compartment w/BluRay and Stereo System



#### Reconfigured Living Room w/Two Sofas & Co