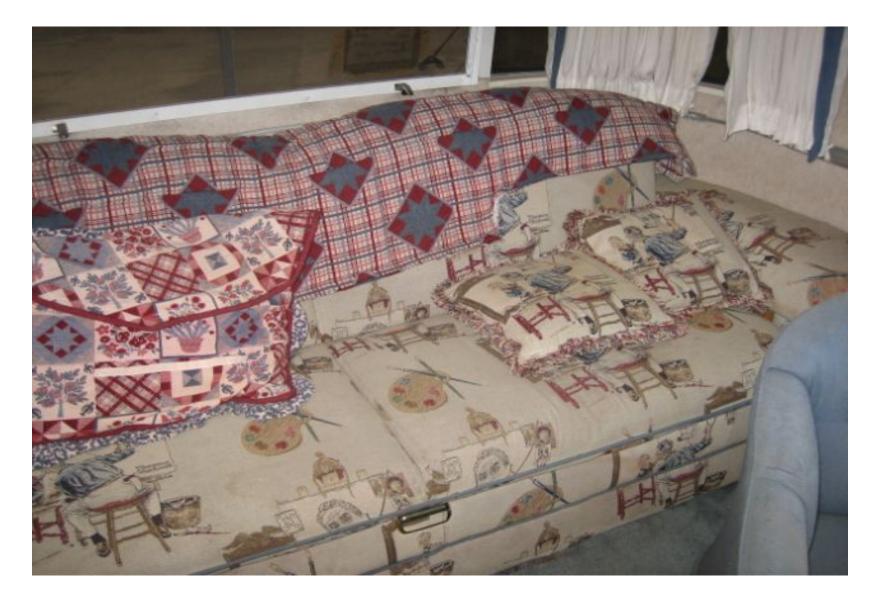

# IN THE BEGINNING

1997 Airstream 34' Classic Norman Rockwell Legend Special Edition

## Pretty Homely, But She Has Good Bones



#### Norman Rockwell Interior ...Slightly Out-of-Date



# **Original Galley**



## Living Room to Galley



#### Dinette/Galley to Living Room



# **Original Dinette**



## Bedroom w/"RV" Queen Bed



# **Original Galley**



## Dinette



## Dinette to Galley



#### Original Living Room Sofa—Gone



#### Bucket Chair—GONE



# Original Valances, Shades & Drapes All Replaced



#### Living Room Window Coverings Valances, Shades & Drapes Replaced



#### **Refrigerator and Hallway**



Galley



## Galley/Dinette/Living Room



#### Living Room to Galley This Area Reconfigured



#### **Bedroom Door**



#### Bedroom Overhead & Side Cabinets



#### Living Room Overhead Cabinets



# Let the Demo Work Begin

- Airstream was totally gutter
- New flooring put down throughout
- New Ozite and aluminum wallcoverings throughout
- New abstract glass inserts replaced smoked & etched mirror panels in cabinetry throughout
- New wiring throughout including HDMI

#### Living Room & Dinette Out



# **Everything Coming Out**



#### Demo



#### Small Section of Wood Flooring Removed



#### All S