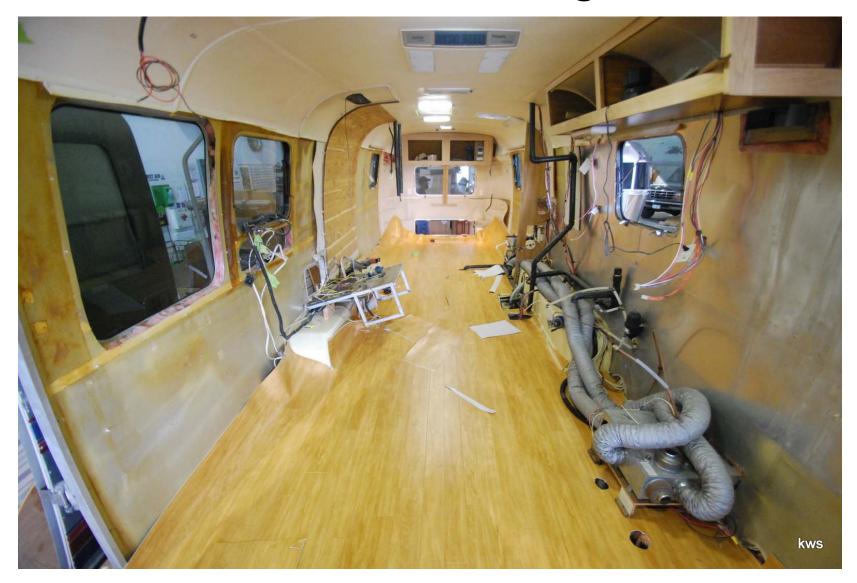

# New "Oak" Vinyl Flooring

# **Totally Gutted**

# New Vinly Flooring Being Laid