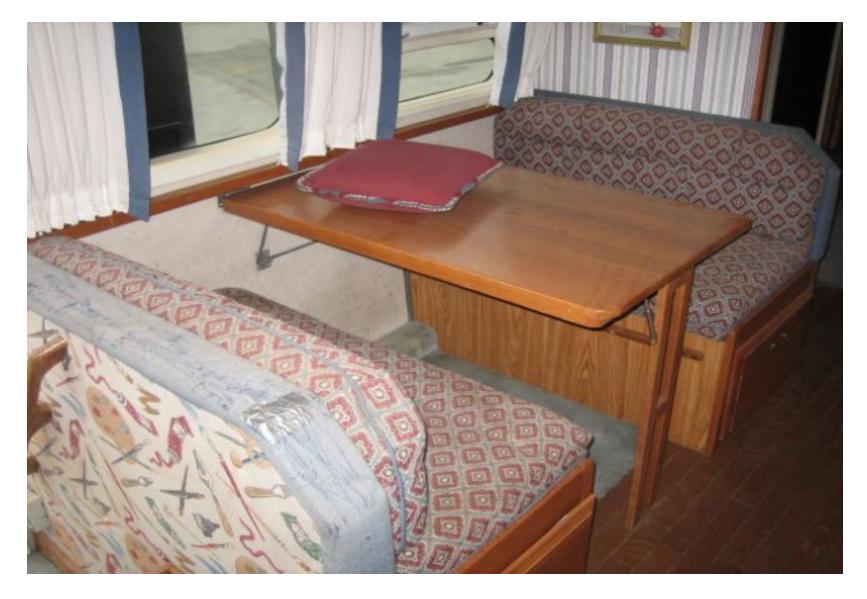

# IN THE BEGINNING

1997 Airstream 34' Classic Norman Rockwell Legend Special Edition

## Pretty Homely, But She Has Good Bones



#### Norman Rockwell Interior ...Slightly Out-of-Date



# **Original Galley**



## Living Room to Galley



#### Dinette/Galley to Living Room



# **Original Dinette**



## Bedroom w/"RV" Queen Bed



# **Original Galley**



## Dinette



## Dinette to Galley



#### Original Living Room Sofa—Gone



#### Bucket Chair—GONE



# Original Valances, Shades & Drapes All Replaced



#### Living Room Window Coverings Valances, Shades & Drapes Replaced



#### **Refrigerator and Hallway**



Galley



## Galley/Dinette/Living Room



#### Living Room to Galley This Area Reconfigured



#### **Bedroom Door**



#### Bedroom Overhead & Side Cabinets



#### Living Room Overhead Cabinets



# Let the Demo Work Begin

- Airstream was totally gutter
- New flooring put down throughout
- New Ozite and aluminum wallcoverings throughout
- New abstract glass inserts replaced smoked & etched mirror panels in cabinetry throughout
- New wiring throughout including HDMI

#### Living Room & Dinette Out



# **Everything Coming Out**



#### De