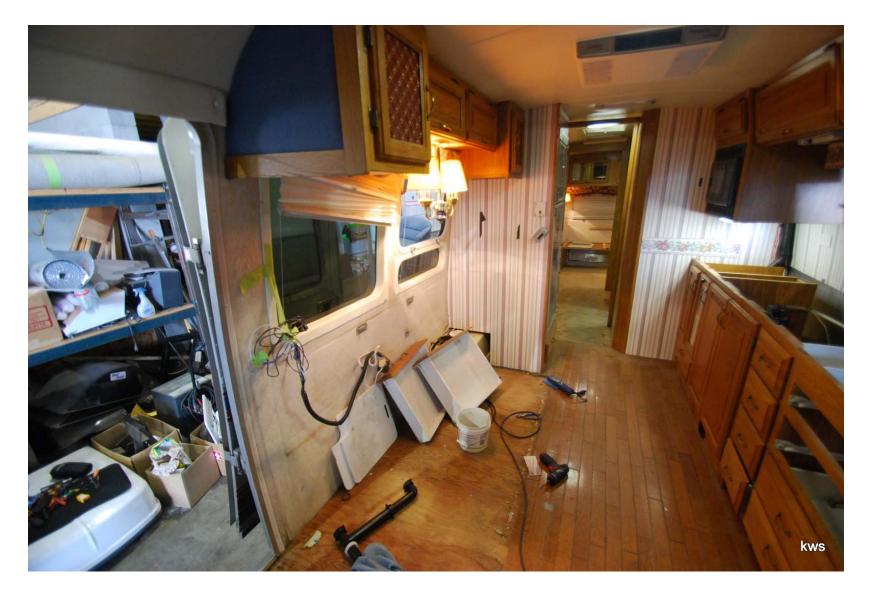

/Dinette/Living Room



#### Living Room to Galley This Area Reconfigured



#### **Bedroom Door**



#### Bedroom Overhead & Side Cabinets



#### Living Room Overhead Cabinets



# Let the Demo Work Begin

- Airstream was totally gutter
- New flooring put down throughout
- New Ozite and aluminum wallcoverings throughout
- New abstract glass inserts replaced smoked & etched mirror panels in cabinetry throughout
- New wiring throughout including HDMI

#### Living Room & Dinette Out



# **Everything Coming Out**



#### Demo



#### Small Section of Wood Flooring Removed



#### All Smoked Mirrors Replaced Throughout w/Abstract Glass



#### **Old Black Refrigerator Panels**



#### Bed Platform w/Storage Underneath



#### Old Bedroom, Nice Bunny Poster...



# Old Everything Coming Out



# Old Galley Coming Out



# **New Wiring Including HDMI**



# Coming Down Room By Room



Replaced: Flooring, Valances, Shades, Wallcoverings, Wiring, Flexible Air Ducting, Batteries



#### Looks Like The Guts On New Flooring...



### Gutted



# Ready To Lay New Flooring



#### Headliner Is The Only Major Item Not Replaced, It's In Great Shape



# New "Oak" Vinyl Flooring



# **Totally Gutted**



# New Vinly Flooring Being Laid



# **Coming Back Together**



# New Aluminum Panels In Galley



#### All The Walls Came Down



#### Demo In Process



## Walls Coming Down



#### **Old Bathroom Interior**



#### Old Bedroom, Nice Playboy Poster



#### Old Norman Rockwell Bedroom Interior



# Living Room HDTV



# New Galley Coming Together



# New Sound and BluRay Systems



#