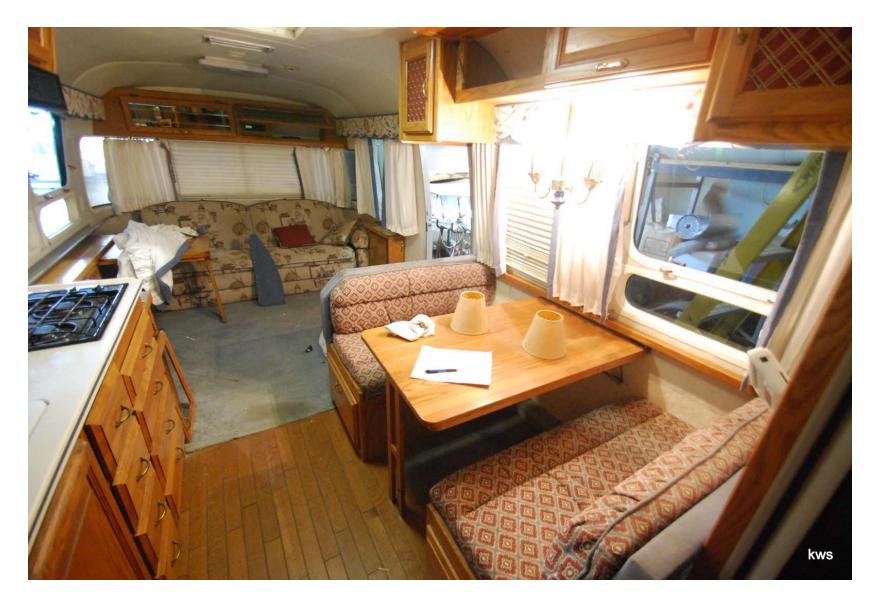

## Living Room to Galley

#### Dinette/Galley to Living Room

## Galley/Dinette/Living Room