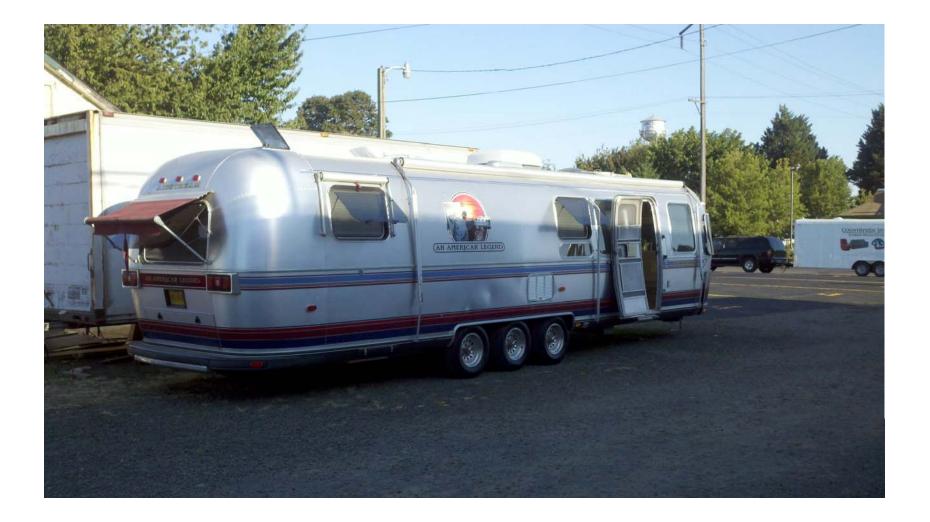

# Heading Back To Portland With Our Totally Refurbished Airstream

## In Portland Waiting For The Trucker To Haul To North Dakota