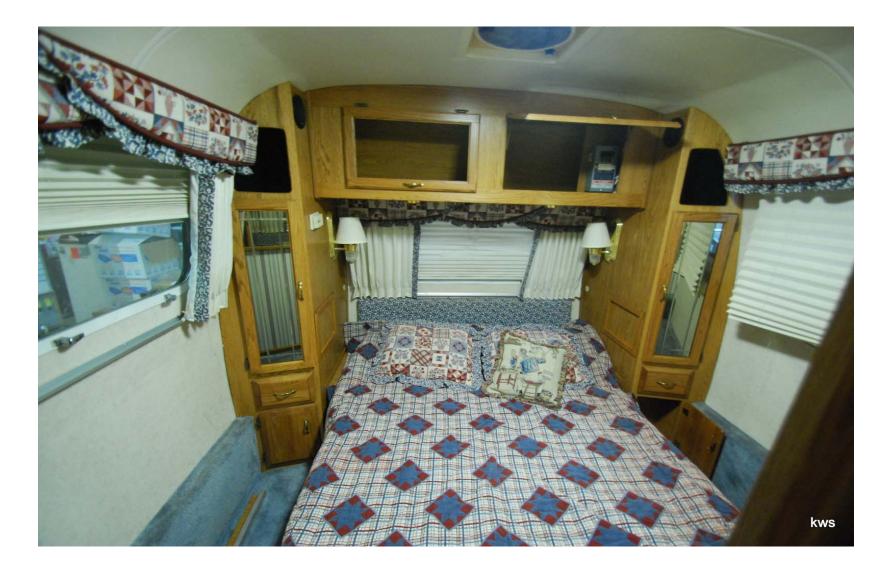

# IN THE BEGINNING

1997 Airstream 34' Classic Norman Rockwell Legend Special Edition

## Pretty Homely, But She Has Good Bones



#### Norman Rockwell Interior ...Slightly Out-of-Date



# **Original Galley**



## Living Room to Galley



#### Dinette/Galley to Living Room



# **Original Dinette**



## Bedroom w/"RV" Queen Bed



# **Original Galley**



## Dinette



## Dinette to Galley



#### Original Living Room Sofa—Gone



#### Bucket Chair—GONE



# Original Valances, Shades & Drapes All Replaced



#### Living Room Window Coverings Valances, Shades & Drapes Replaced



#### **Refrigerator and Hallway**



Galley



## Galley/Dinette/Living Room



#### Living Room to Galley This Area Reconfigured



#### **Bedroom Door**



#### Bedroom Overhead & Side Cabinets



#### Living Room Overhead Cabinets



# Let the Demo Work Begin

- Airstream was totally gutter
- New flooring put down throughout
- New Ozite and aluminum wallcoverings throughout
- New abstract glass inserts replaced smoked & etched mirror panels in cabinetry throughout
- New wiring throughout including HDMI

#### Living Room & Dinette Out