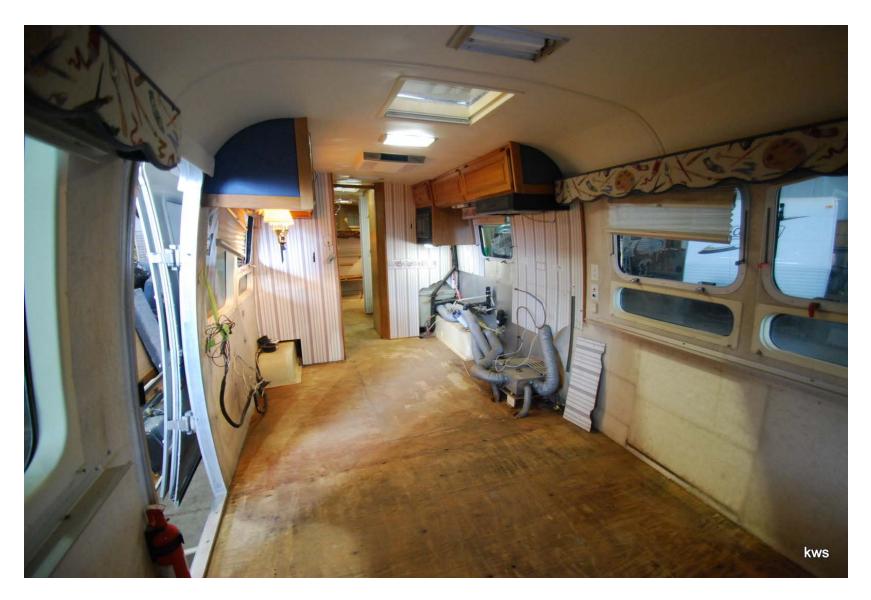

# Coming Down Room By Room

Replaced: Flooring, Valances, Shades, Wallcoverings, Wiring, Flexible Air Ducting, Batteries

#### Looks Like The Guts On New Flooring...

### Gutted