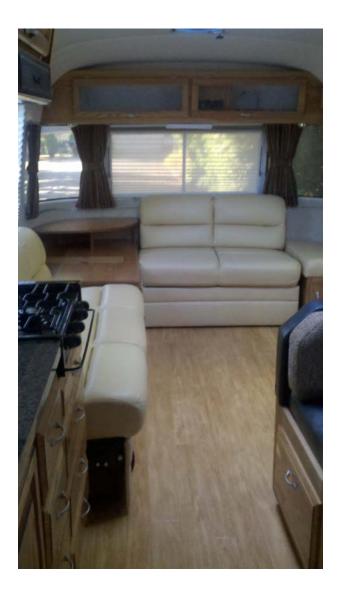

## Galley/Dinette/Living Room

#### Full Galley, Refrigerator Is Opposite Microwave