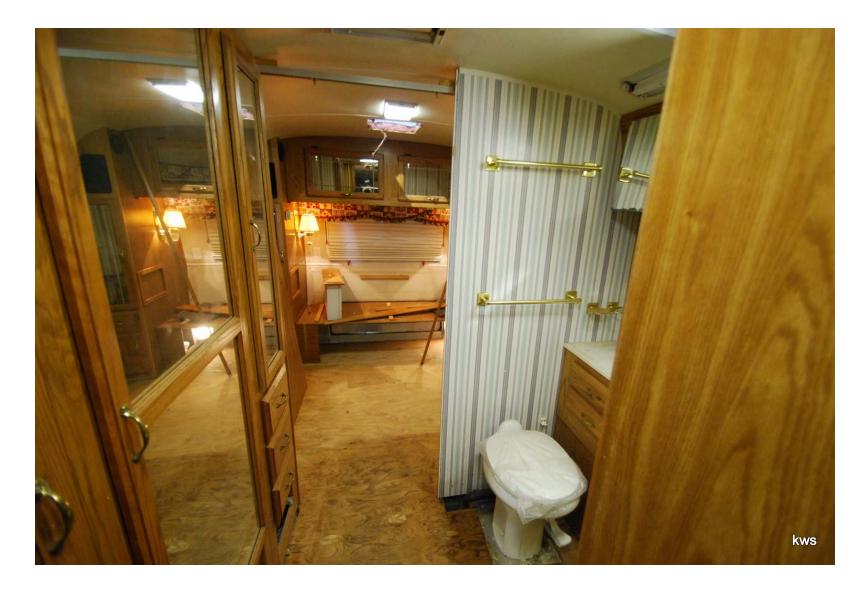

Smoked Mirrors Replaced Throughout w/Abstract Glass



#### **Old Black Refrigerator Panels**



#### Bed Platform w/Storage Underneath



#### Old Bedroom, Nice Bunny Poster...



# Old Everything Coming Out



# Old Galley Coming Out



# **New Wiring Including HDMI**



# Coming Down Room By Room



Replaced: Flooring, Valances, Shades, Wallcoverings, Wiring, Flexible Air Ducting, Batteries



#### Looks Like The Guts On New Flooring...



### Gutted



# Ready To Lay New Flooring



#### Headliner Is The Only Major Item Not Replaced, It's In Great Shape



# New "Oak" Vinyl Flooring



# **Totally Gutted**



# New Vinly Flooring Being Laid



# **Coming Back Together**



# New Aluminum Panels In Galley



#### All The Walls Came Down



#### Demo In Process



## Walls Coming Down



#### **Old Bathroom Interior**



#### Old Bedroom, Nice Playboy Poster



#### Old Norman Rockwell Bedroom Interior



# Living Room HDTV



# New Galley Coming Together



# New Sound and BluRay Systems



#### Refinished Solid Oak Cabinetry Throughout



#### Nice, New & Clean



#### Refinished Solid Oak Cabinetry Throughout



#### New Ozite Wall Covering Throughout Airstream



# Long Sofa in Living Room



# New Toilet In Bathroom



#### New Mirror In Bathroom



#### New 3-Burner Cooktop & Spice Rack w/Abstract Glass Panels



#### Corner Cabinet/Charging Station w/Bottom Drawer Pullout For Printer



#### Printer Drawer Pullout In Corner Cabinet



#### Overhead Sofa Compartment w/BluRay and Stereo System



#### Reconfigured Living Room w/Two Sofas & Corner Cabinet



#### New