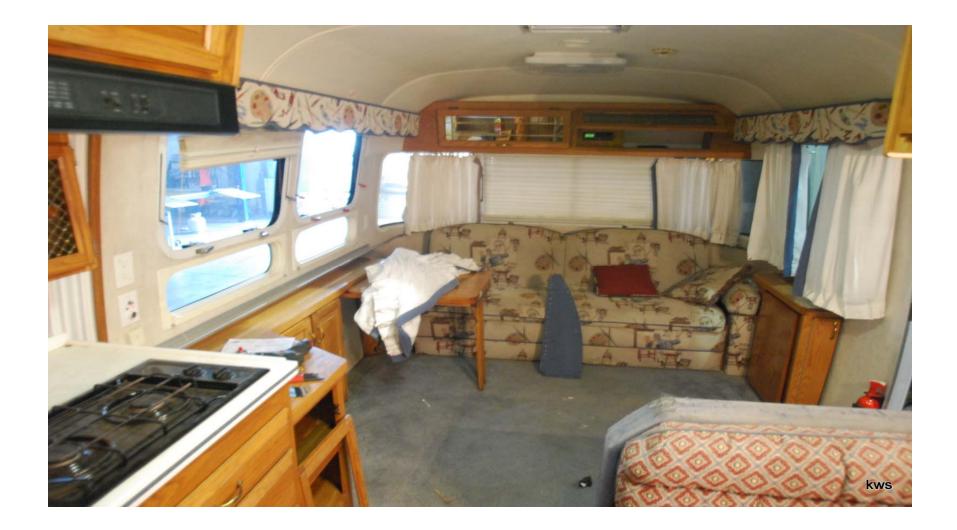

#### Norman Rockwell Interior ...Slightly Out-of-Date

## Living Room to Galley

#### Dinette/Galley to Living Room