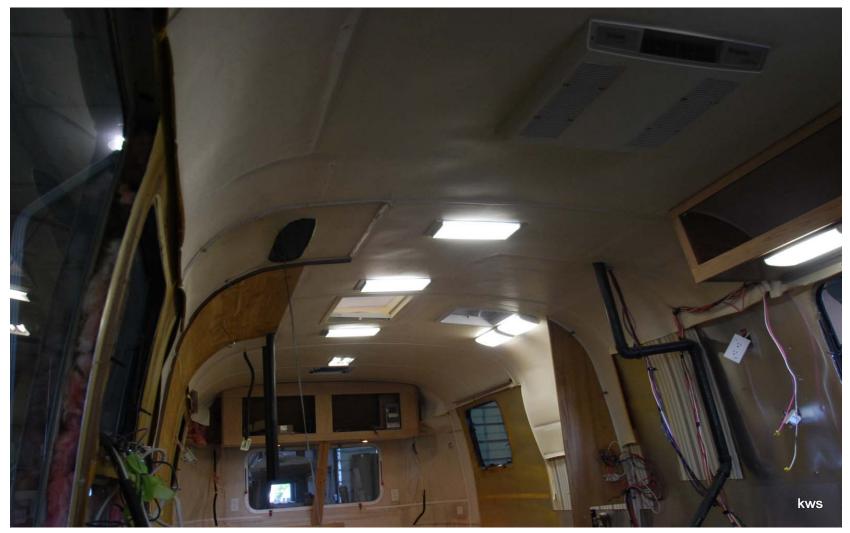

#### Headliner Is The Only Major Item Not Replaced, It's In Great Shape

# **Coming Back Together**