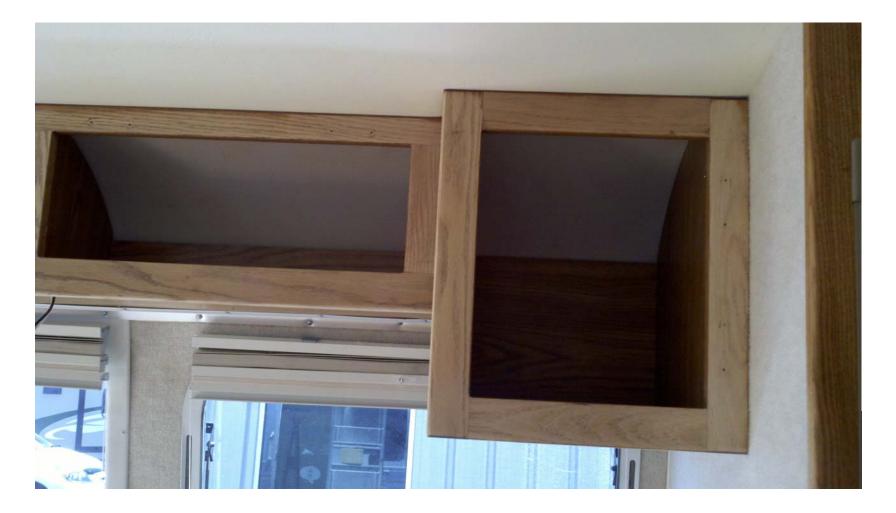

luding HDMI**



# Coming Down Room By Room



Replaced: Flooring, Valances, Shades, Wallcoverings, Wiring, Flexible Air Ducting, Batteries



#### Looks Like The Guts On New Flooring...



### Gutted



# Ready To Lay New Flooring



#### Headliner Is The Only Major Item Not Replaced, It's In Great Shape



# New "Oak" Vinyl Flooring



# **Totally Gutted**



# New Vinly Flooring Being Laid



# **Coming Back Together**



# New Aluminum Panels In Galley



#### All The Walls Came Down



#### Demo In Process



## Walls Coming Down



#### **Old Bathroom Interior**



#### Old Bedroom, Nice Playboy Poster



#### Old Norman Rockwell Bedroom Interior



# Living Room HDTV



# New Galley Coming Together



# New Sound and BluRay Systems



#### Refinished Solid Oak Cabinetry Throughout



#### Nice, New & Clean



#### Refinished Solid Oak Cabinetry Throughout



#### New Ozite Wall Covering Throughout Airstream



# Long Sofa in Living Room



# New Toilet In Bathroom



#### New Mirror In Bathroom



#### New 3-Burner Cooktop & Spice Rack w/Abstract Glass Panels



#### Corner Cabinet/Charging Station w/Bottom Drawer Pullout For Printer



#### Printer Drawer Pullout In Corner Cabinet



#### Overhead Sofa Compartment w/BluRay and Stereo System



#### Reconfigured Living Room w/Two Sofas & Corner Cabinet



#### New Day-Night Shades Throughout Airstream



#### Corner Cabinet/Charging Station w/Pullout Drawer For Printer



# Living Room HDTV



#### Reconfigured Living Room w/New Corner Cabinets



#### Full Galley, Refrigerator Is Opposite Microwave



#### Newly Reu